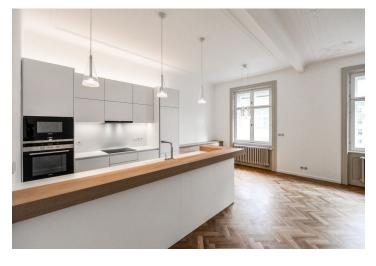

The interior features a comfortable living room with a dining area and a fully integrated kitchen, one bedroom with a full en-suite bathroom, a walk-in closet with a utility area, a guest bathroom with a walk-in shower and toilet, and an entry hall with built-in storage.

Premium materials and finishes, custom-made kitchen and storage, high ceilings, stucco ornaments, renovated and new oak parquet floors, large-format tiles, security entry door, gas boiler, Siemens appliances incl. induction cooktop, dishwasher and microwave oven. Available from June 2023.