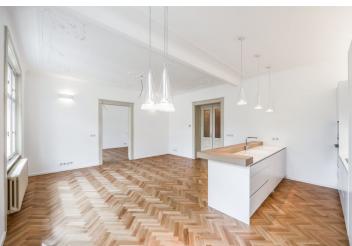

\* Area of the unit according to the Civil Code. The area consists of the sum total area of the entire unit bounded by perimeter walls.

Rented

Boasting a high quality renovation incl. replicas of the original details, this apartment with 2 bathrooms and views of the Old Jewish Cemetery is situated on the fourth floor of a fully refurbished traditional residential building with an elevator located in the historic center of Prague near luxurious Pařížská Street. This easily accessible neighborhood is only a few minutes' walk from Old Town Square and the Vltava embankment.

The interior features a comfortable living room with a dining area and a fully integrated kitchen, one bedroom with a full en-suite bathroom, a walk-in closet with a utility area, a guest bathroom with a walk-in shower and toilet, and an entry hall with built-in storage.

Premium materials and finishes, custom-made kitchen and storage, high ceilings, stucco ornaments, renovated and new oak parquet floors, large-format tiles, security entry door, gas boiler, Siemens appliances incl. induction cooktop, dishwasher and microwave oven. Available from June 2023.