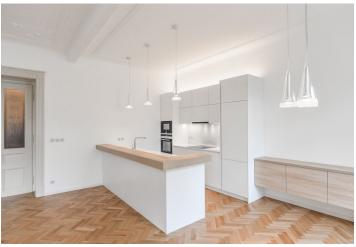

The interior features a comfortable living room with a dining area and a fully integrated kitchen, one bedroom with a full en-suite bathroom, a walk-in closet with a utility area, a guest bathroom with a walk-in shower and toilet, and an entry hall with built-in storage.

Premium materials and finishes, custom-made kitchen and storage, high ceilings, stucco ornaments, renovated and new oak parquet floors, large-format tiles, security entry door, gas boiler, Siemens appliances incl. induction cooktop, dishwasher and microwave oven. Available from June 2023.