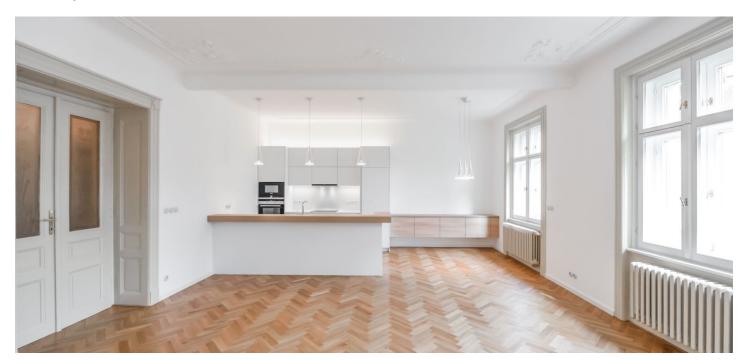

\* Area of the unit according to the Civil Code. The area consists of the sum total area of the entire unit bounded by perimeter walls.

Rented

Boasting a high quality renovation incl. replicas of the original details, this apartment with 2 bathrooms and views of the Old Jewish Cemetery is situated on the fourth floor of a fully refurbished traditional residential building with an elevator located in the historic center of Prague near luxurious Pařížská Street. This easily accessible neighborhood is only a few minutes' walk from Old Town Square and the Vltava embankment.

The interior features a comfortable living room with a dining area and a fully integrated kitchen, one bedroom with a full en-suite bathroom, a walk-in closet with a utility area, a guest bathroom with a walk-in shower and toilet, and an entry hall with built-in storage.

Premium materials and finishes, custom-made kitchen and storage, high ceilings, stucco ornaments, renovated and new oak parquet floors, large-format tiles, security entry door, gas boiler, Siemens appliances incl. induction cooktop, dishwasher and microwave oven. Available from June 2023.