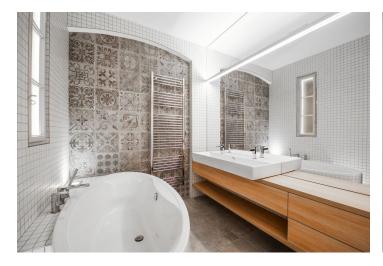

The interior features a comfortable living room with a dining area and a fully integrated kitchen, one bedroom with a full en-suite bathroom, a walk-in closet with a utility area, a guest bathroom with a walk-in shower and toilet, and an entry hall with built-in storage.

Premium materials and finishes, custom-made kitchen and storage, high ceilings, stucco ornaments, renovated and new oak parquet floors, large-format tiles, security entry door, gas boiler, Siemens appliances incl. induction cooktop, dishwasher and microwave oven. Available from June 2023.