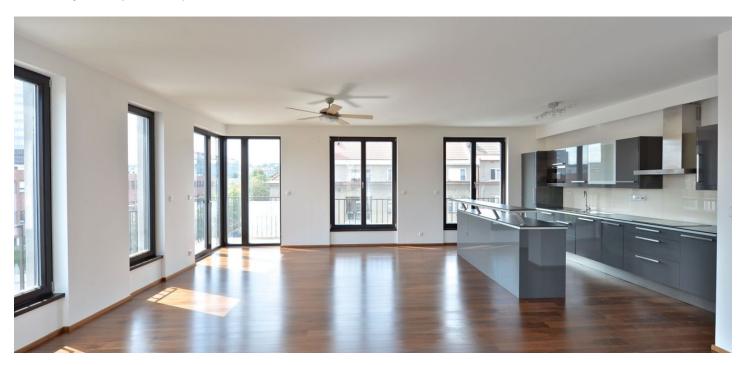

\* Size of the unit according to the Housing Act.
The area consists of the sum total of the internal
area of every room.

This high quality 3-bedroom 2-bathroom apartment with 2 balconies for rent is situated on the 4th floor of a brand new modern building with an elevator and underground parking. Located in the attractive Dejvice residential area, a five-minute walk to the Dejvická metro station, a few steps to the Czech Technical University campus, within easy reach of full amenities and Stromovka Park, and convenient to the airport and numerous international schools.

The interior features a bright corner living room with a fully integrated kitchen and access to the balcony, a master bedroom with an en-suite bathroom (walk-in shower, toilet) and balcony access, two additional bedrooms, a family bathroom (bathtub, bidet, toilet), and an entry hall with large built-in wardrobes and a utility cupboard.

Wooden floating floors, marble tiles, French windows, security entry door, washer, dryer, dishwasher, microwave oven, camera system and video entry phone, **cellar**. **Two garage parking spaces** included.