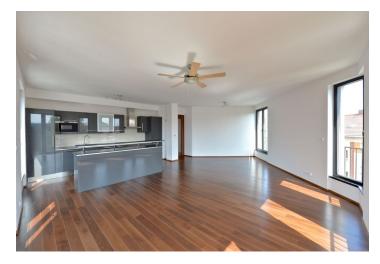

\* Size of the unit according to the Housing Act.
The area consists of the sum total of the internal
area of every room.

This high quality 3-bedroom 2-bathroom apartment with 2 balconies for rent is situated on the 4th floor of a brand new modern building with an elevator and underground parking. Located in the attractive Dejvice residential area, a five-minute walk to the Dejvická metro station, a few steps to the Czech Technical University campus, within easy reach of full amenities and Stromovka Park, and convenient to the airport and numerous international schools.

The interior features a bright corner living room with a fully integrated kitchen and access to the balcony, a master bedroom with an en-suite bathroom (walk-in shower, toilet) and balcony access, two additional bedrooms, a family bathroom (bathtub, bidet, toilet), and an entry hall with large built-in wardrobes and a utility cupboard.

Wooden floating floors, marble tiles, French windows, security entry door, washer, dryer, dishwasher, microwave oven, camera system and video entry phone, **cellar**. **Two garage parking spaces** included.