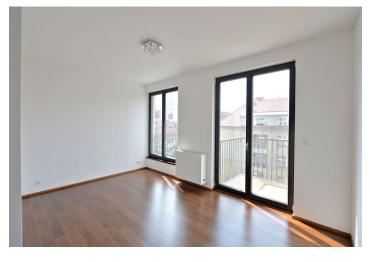

The interior features a bright corner living room with a fully integrated kitchen and access to the balcony, a master bedroom with an en-suite bathroom (walk-in shower, toilet) and balcony access, two additional bedrooms, a family bathroom (bathtub, bidet, toilet), and an entry hall with large built-in wardrobes and a utility cupboard.