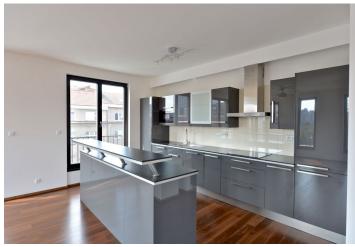

The interior features a bright corner living room with a fully integrated kitchen and access to the balcony, a master bedroom with an en-suite bathroom (walk-in shower, toilet) and balcony access, two additional bedrooms, a family bathroom (bathtub, bidet, toilet), and an entry hall with large built-in wardrobes and a utility cupboard.

Wooden floating floors, marble tiles, French windows, security entry door, washer, dryer, dishwasher, microwave oven, camera system and video entry phone, **cellar**. **Two garage parking spaces** included.