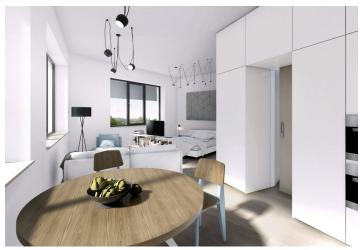

The layout of this 2nd floor, east oriented flat will consist of a living room with kitchen and dining area, a bedroom, bathroom with shower and toilet, and an entry hall. The apartment will be equipped with floating floors and tiles, large windows with textile roller blinds, CPL doors with lined frames, heat exchanger stations and radiators / convectors. **Cellar** is included in the purchase price.

Interior 41.5 m², cellar.

Svoboda & Williams s.r.o. info@svoboda-williams.com www.svoboda-williams.com **Prague** +420 257 328 281 +420 724 551 238 Brno +420 543 250 711 +420 724 551 238

**Bratislava** +421 948 939 938 **PDF created** 16. 03. 2025, 16:04