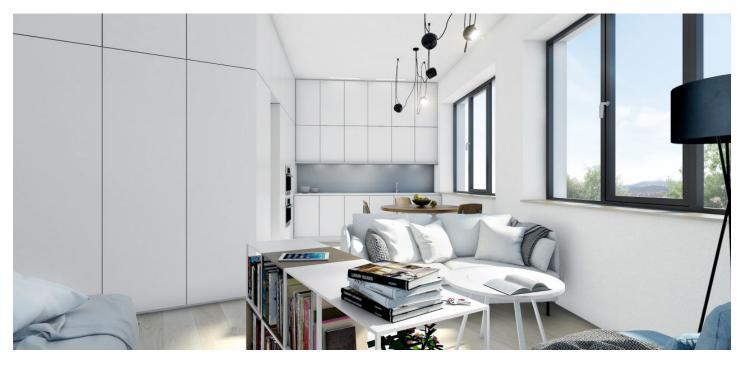

The layout of this 2nd floor, east oriented flat will consist of a living room with kitchen and dining area, a bedroom, bathroom with shower and toilet, and an entry hall. The apartment will be equipped with floating floors and tiles, large windows with textile roller blinds, CPL doors with lined frames, heat exchanger stations and radiators / convectors. **Cellar** is included in the purchase price.

Interior 41.5 m², cellar.

Svoboda & Williams s.r.o. info@svoboda-williams.com www.svoboda-williams.com **Prague** +420 257 328 281 +420 724 551 238 Brno +420 543 250 711 +420 724 551 238

**Bratislava** +421 948 939 938 **PDF created** 16. 03. 2025, 16:04