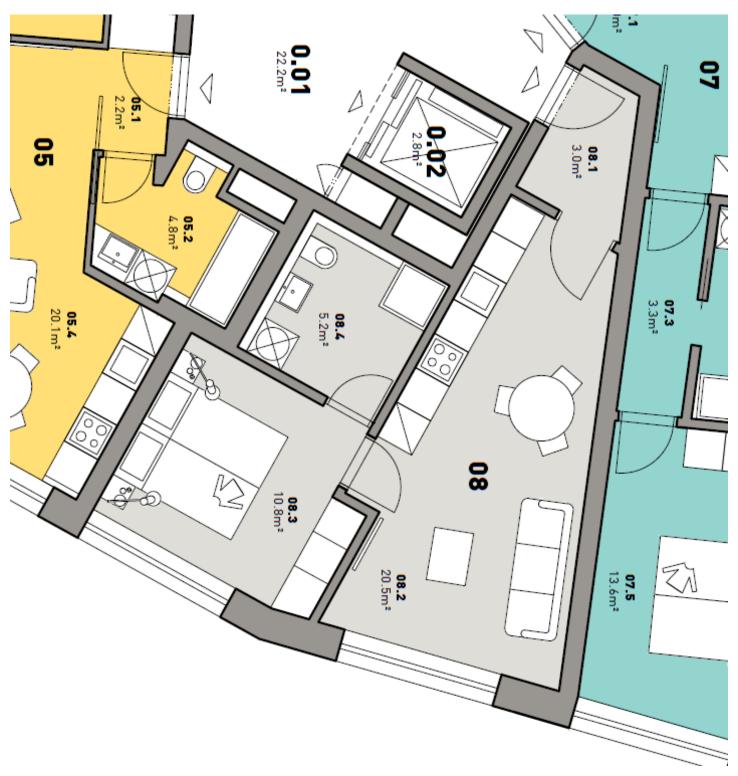

The layout of this 2nd floor, east oriented flat will consist of a living room with kitchen and dining area, a bedroom, bathroom with shower and toilet, and an entry hall. The apartment will be equipped with floating floors and tiles, large windows with textile roller blinds, CPL doors with lined frames, heat exchanger stations and radiators / convectors. **Cellar** is included in the purchase price.

Interior 41.5 m², cellar.

Svoboda & Williams s.r.o. info@svoboda-williams.com www.svoboda-williams.com **Prague** +420 257 328 281 +420 724 551 238 Brno +420 543 250 711 +420 724 551 238

**Bratislava** +421 948 939 938 **PDF created** 16. 03. 2025, 16:04