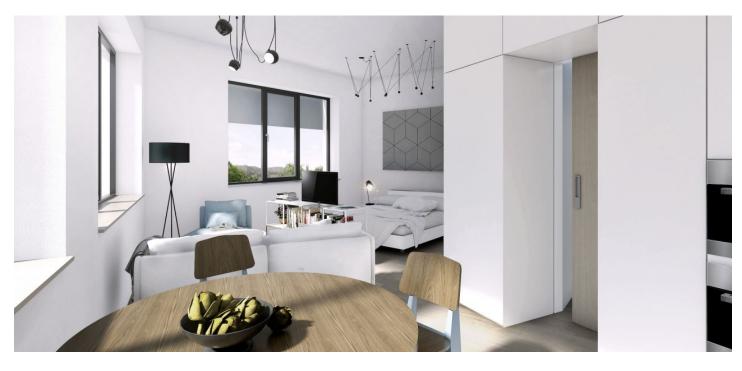

The layout of this 2nd floor flat will consist of a living room with kitchen, dining area and balcony, a bedroom, bathroom with bathtub and toilet, and an entry hall. The apartment will be equipped with floating floors and tiles, large windows with textile roller blinds, CPL doors with lined frames, heat exchanger stations and radiators / convectors. **Cellar** is included in the purchase price.

Interior 51.8 m<sup>2</sup>, balcony 3.9 m<sup>2</sup>, cellar.

Svoboda & Williams s.r.o. info@svoboda-williams.com www.svoboda-williams.com **Prague** +420 257 328 281 +420 724 551 238

Brno +420 543 250 711 +420 724 551 238 **Bratislava** +421 948 939 938 **PDF created** 14. 03. 2025, 16:14