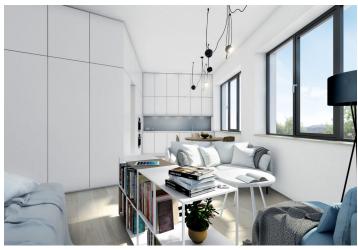

The layout of this 2nd floor flat will consist of a living room with kitchen, dining area and balcony, a bedroom, bathroom with bathtub and toilet, and an entry hall. The apartment will be equipped with floating floors and tiles, large windows with textile roller blinds, CPL doors with lined frames, heat exchanger stations and radiators / convectors. **Cellar** is included in the purchase price.

Interior 51.8 m<sup>2</sup>, balcony 3.9 m<sup>2</sup>, cellar.

Svoboda & Williams s.r.o. info@svoboda-williams.com www.svoboda-williams.com **Prague** +420 257 328 281 +420 724 551 238

Brno +420 543 250 711 +420 724 551 238 **Bratislava** +421 948 939 938 **PDF created** 14. 03. 2025, 16:14