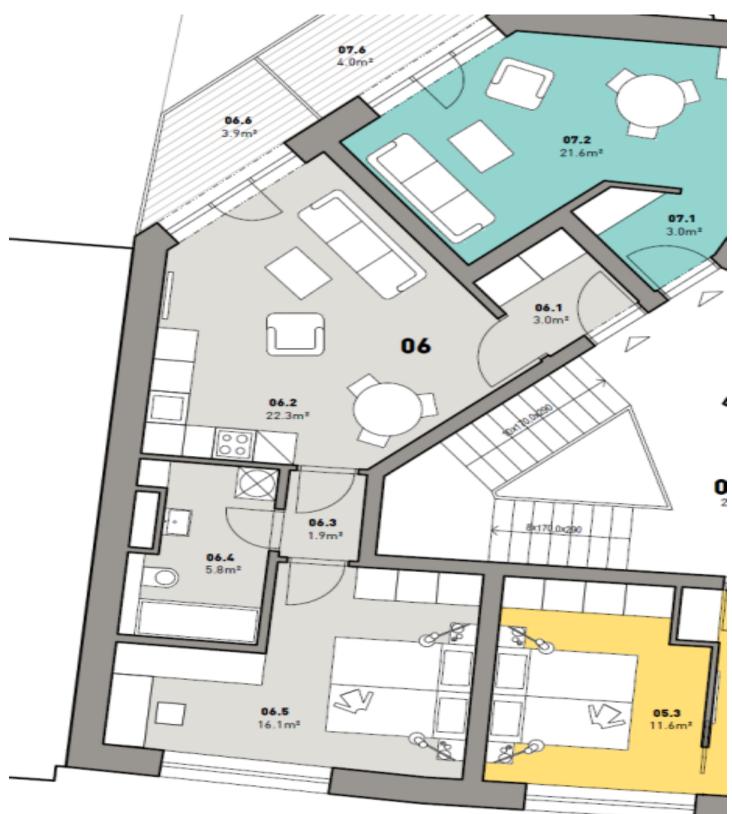

## Apartment One-bedroom (2+kk)

52 m², Brno-město, Brno - střed, Mlýnská

| Total area       | 56 m² |
|------------------|-------|
| Floor area*      | 52 m² |
| Balcony          | 4 m²  |
| Parking          | -     |
| Cellar           | Yes   |
| PENB             | В     |
| Reference number | 22719 |

The layout of this 2nd floor flat will consist of a living room with kitchen, dining area and balcony, a bedroom, bathroom with bathtub and toilet, and an entry hall. The apartment will be equipped with floating floors and tiles, large windows with textile roller blinds, CPL doors with lined frames, heat exchanger stations and radiators / convectors. **Cellar** is included in the purchase price.

Interior 51.8 m<sup>2</sup>, balcony 3.9 m<sup>2</sup>, cellar.

Svoboda & Williams s.r.o. info@svoboda-williams.com www.svoboda-williams.com **Prague** +420 257 328 281 +420 724 551 238

Brno +420 543 250 711 +420 724 551 238 **Bratislava** +421 948 939 938 **PDF created** 14. 03. 2025, 16:14