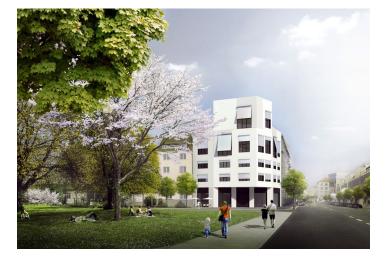

\* Area of the unit according to the Civil Code. The area consists of the sum total area of the entire unit bounded by perimeter walls.

Modern 1-bedroom apartment, part of the newly emerging Milhouse project, featuring 14 flats and 2 commercial units. The building, designed by Chybik+Kristof Architects & Urban Designers, will offer large glazed areas providing plenty of light and views of the city's landmarks, quality equipment, and sophisticated aesthetic and functional elements. There will also be balconies and terraces, low-cost design and distinctive architecture, all together with convenient transport links and proximity to the center. Completion is scheduled for August 2018.

The layout of this 2nd floor, south-east oriented flat will consist of a living room with kitchen and dining area, a bedroom, bathroom with bathtub and toilet, and an entry hall. Both rooms will have access to the terrace.The apartment will be equipped with floating floors and tiles, large windows with textile roller blinds, CPL doors with lined frames, heat exchanger stations and radiators / convectors. **Cellar** is included in the purchase price.