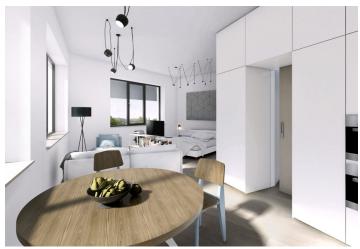

The layout of this 2nd floor, south-east oriented flat will consist of a living room with kitchen and dining area, a bedroom, bathroom with bathtub and toilet, and an entry hall. Both rooms will have access to the terrace.The apartment will be equipped with floating floors and tiles, large windows with textile roller blinds, CPL doors with lined frames, heat exchanger stations and radiators / convectors. **Cellar** is included in the purchase price.

Interior 40.9 m², cellar.

Svoboda & Williams s.r.o. info@svoboda-williams.com www.svoboda-williams.com **Prague** +420 257 328 281 +420 724 551 238 Brno +420 543 250 711 +420 724 551 238 **Bratislava** +421 948 939 938 **PDF created** 14. 03. 2025, 13:59