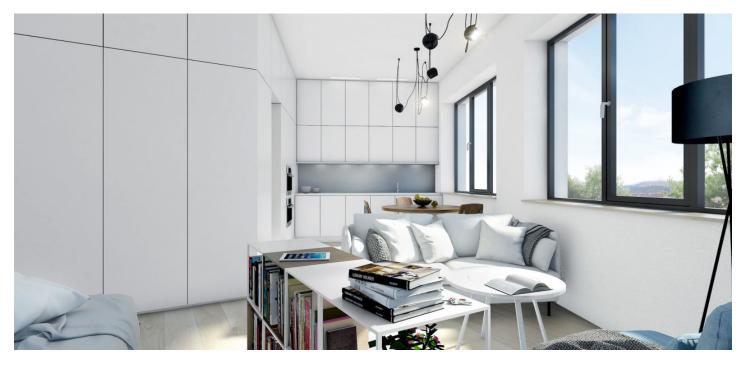

The layout of this 2nd floor, south-east oriented flat will consist of a living room with kitchen and dining area, a bedroom, bathroom with bathtub and toilet, and an entry hall. Both rooms will have access to the terrace.The apartment will be equipped with floating floors and tiles, large windows with textile roller blinds, CPL doors with lined frames, heat exchanger stations and radiators / convectors. **Cellar** is included in the purchase price.

Interior 40.9 m², cellar.

Svoboda & Williams s.r.o. info@svoboda-williams.com www.svoboda-williams.com **Prague** +420 257 328 281 +420 724 551 238 Brno +420 543 250 711 +420 724 551 238 **Bratislava** +421 948 939 938 **PDF created** 14. 03. 2025, 13:59