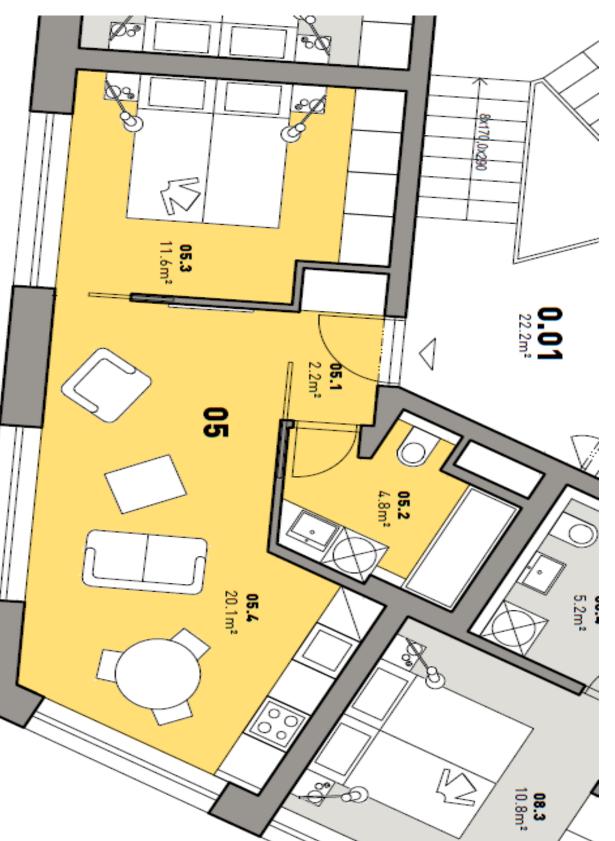

The layout of this 2nd floor, south-east oriented flat will consist of a living room with kitchen and dining area, a bedroom, bathroom with bathtub and toilet, and an entry hall. Both rooms will have access to the terrace.The apartment will be equipped with floating floors and tiles, large windows with textile roller blinds, CPL doors with lined frames, heat exchanger stations and radiators / convectors. **Cellar** is included in the purchase price.

Interior 40.9 m², cellar.

Svoboda & Williams s.r.o. info@svoboda-williams.com www.svoboda-williams.com **Prague** +420 257 328 281 +420 724 551 238 Brno +420 543 250 711 +420 724 551 238 **Bratislava** +421 948 939 938 **PDF created** 14. 03. 2025, 13:59