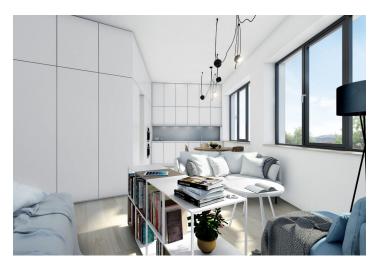

The layout of this 1st floor, east oriented flat will consist of a living room with kitchen and dining area, a bedroom, bathroom with shower and toilet, and an entry hall. The apartment will be equipped with floating floors and tiles, large windows with textile roller blinds, CPL doors with lined frames, heat exchanger stations and radiators / convectors. **Cellar** is included in the purchase price.