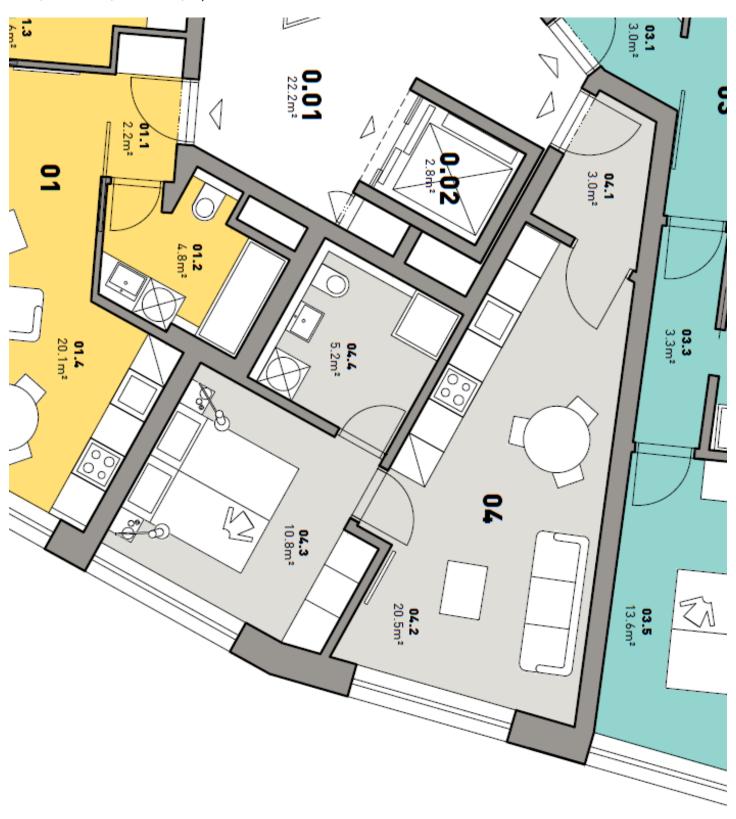

The layout of this 1st floor, east oriented flat will consist of a living room with kitchen and dining area, a bedroom, bathroom with shower and toilet, and an entry hall. The apartment will be equipped with floating floors and tiles, large windows with textile roller blinds, CPL doors with lined frames, heat exchanger stations and radiators / convectors. **Cellar** is included in the purchase price.

Interior 41.5 m², cellar.

Sold

42 m², Brno-město, Brno - střed, Mlýnská