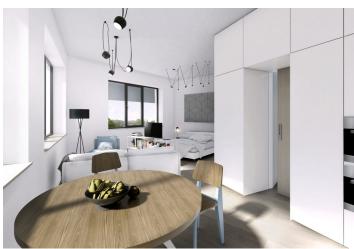

The layout of this 1st floor, east oriented flat will consist of a living room with kitchen and dining area, a bedroom, bathroom with shower and toilet, and an entry hall. The apartment will be equipped with floating floors and tiles, large windows with textile roller blinds, CPL doors with lined frames, heat exchanger stations and radiators / convectors. **Cellar** is included in the purchase price.