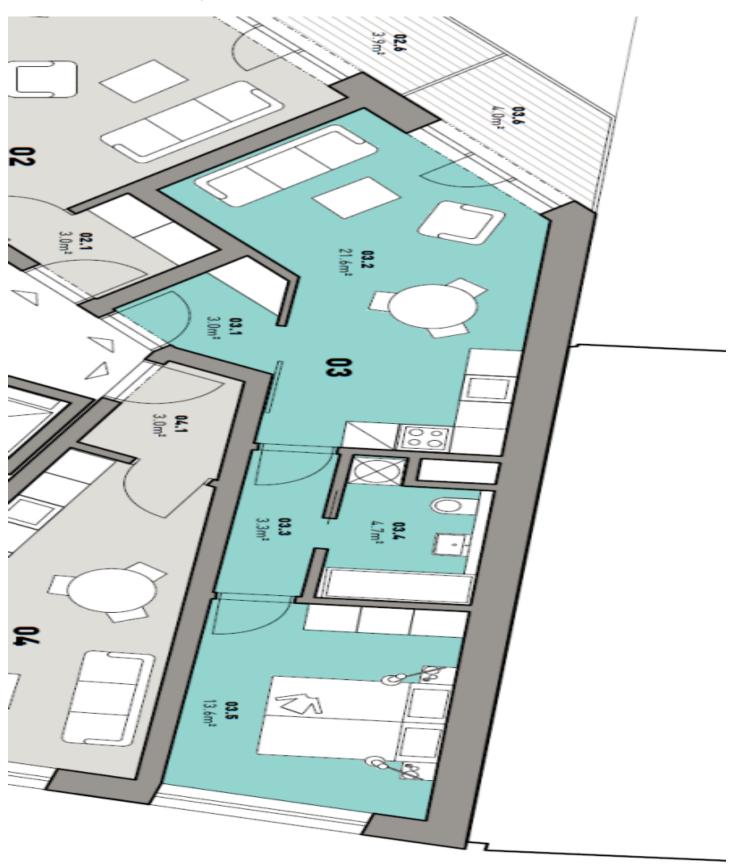

## **Apartment One-bedroom (2+kk)**

49 m², Brno-město, Brno - střed, Mlýnská

| Total area       | 53 m² |
|------------------|-------|
| Floor area*      | 49 m² |
| Terrace          | 4 m²  |
| Parking          | -     |
| Cellar           | -     |
| PENB             | В     |
| Reference number | 22716 |

architecture, all together with convenient transport links and proximity to

the center. Completion is scheduled for August 2018.

Sold

The layout of this 1st floor flat will consist of a living room with kitchen and balcony, bedroom, bathroom with bathtub and toilet, and an entry hall. The apartment will be equipped with floating floors and tiles, large windows, CPL doors with lined frames, heat exchanger stations and radiators / convectors. **Cellar** is available at extra cost.

Interior 48.8 m², balcony 4 m², cellar.