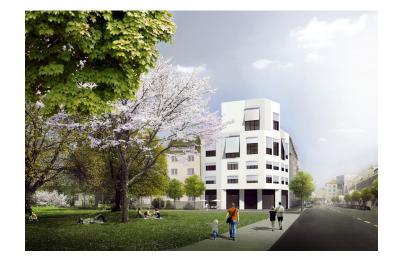

\* Area of the unit according to the Civil Code. The area consists of the sum total area of the entire unit bounded by perimeter walls.

Modern 1-bedroom apartment with balcony, part of the newly emerging Milhouse project, featuring 14 flats and 2 commercial units. The building, designed by Chybik+Kristof Architects & Urban Designers, will offer large glazed areas providing plenty of light and views of the city's landmarks, quality equipment, and sophisticated aesthetic and functional elements. There will also be balconies and terraces, low-cost design and distinctive

architecture, all together with convenient transport links and proximity to

the center. Completion is scheduled for August 2018.

Sold

The layout of this 1st floor flat will consist of a living room with kitchen and balcony, bedroom, bathroom with bathtub and toilet, and an entry hall. The apartment will be equipped with floating floors and tiles, large windows, CPL doors with lined frames, heat exchanger stations and radiators / convectors. **Cellar** is available at extra cost.

The project will be located near the center, thus providing many benefits of urban living. Vaňkovka and Letmo shopping malls are located within walking distance, while the main train and bus stations, business zones (CTZone Škrobárenská, CTPark Černovice / Slatina, Modřice Business Park), and connection to the main roads are also nearby. Residents can enjoy the **proximity of a bicycle path** that runs along the nearby Svitava River and an entirely **new park**, which will emerge right in front of the project. Easy parking provided by a large, **free parking lot** on the opposite side of the street.