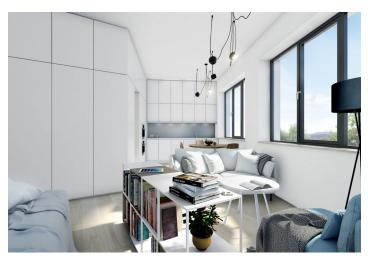

architecture, all together with convenient transport links and proximity to

the center. Completion is scheduled for August 2018.

Sold

The layout of this 1st floor flat will consist of a living room with kitchen and balcony, bedroom, bathroom with bathtub and toilet, and an entry hall. The apartment will be equipped with floating floors and tiles, large windows, CPL doors with lined frames, heat exchanger stations and radiators / convectors. **Cellar** is available at extra cost.

Interior 48.8 m², balcony 4 m², cellar.