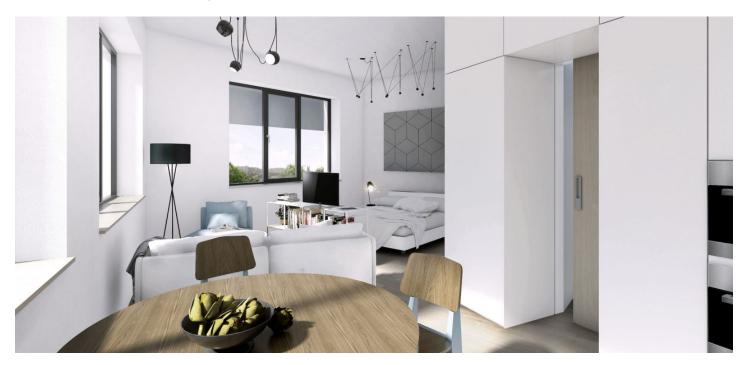

architecture, all together with convenient transport links and proximity to

the center. Completion is scheduled for August 2018.

Sold

The layout of this 1st floor flat will consist of a living room with kitchen and balcony, bedroom, bathroom with bathtub and toilet, and an entry hall. The apartment will be equipped with floating floors and tiles, large windows, CPL doors with lined frames, heat exchanger stations and radiators / convectors. **Cellar** is available at extra cost.

Interior 48.8 m², balcony 4 m², cellar.