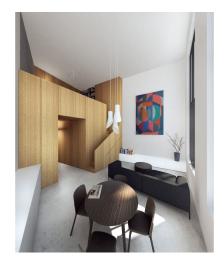

The layout of this 1st floor, south-east oriented flat will consist of a living room with kitchen and dining area, a bedroom, bathroom with bathtub and toilet, and an entry hall. The apartment will be equipped with floating floors and tiles, large windows, CPL doors with lined frames, heat exchanger stations and radiators / convectors. A **cellar** is included in the purchase price.