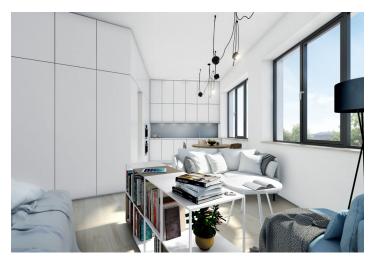

The layout of this 1st floor, south-east oriented flat will consist of a living room with kitchen and dining area, a bedroom, bathroom with bathtub and toilet, and an entry hall. The apartment will be equipped with floating floors and tiles, large windows, CPL doors with lined frames, heat exchanger stations and radiators / convectors. A **cellar** is included in the purchase price.