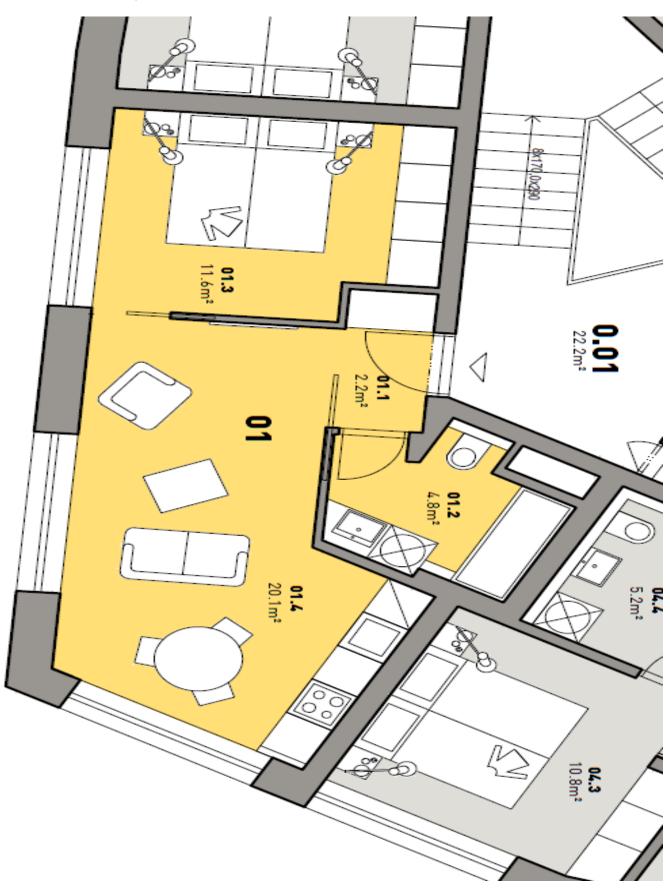

The layout of this 1st floor, south-east oriented flat will consist of a living room with kitchen and dining area, a bedroom, bathroom with bathtub and toilet, and an entry hall. The apartment will be equipped with floating floors and tiles, large windows, CPL doors with lined frames, heat exchanger stations and radiators / convectors. A **cellar** is included in the purchase price.

Interior 40.9 m², cellar.