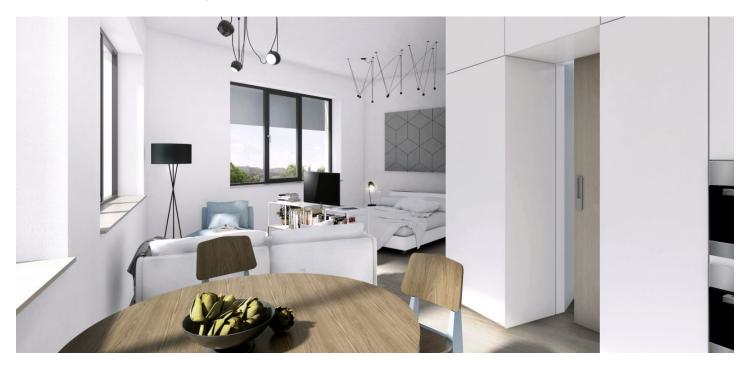

The layout of this 1st floor, south-east oriented flat will consist of a living room with kitchen and dining area, a bedroom, bathroom with bathtub and toilet, and an entry hall. The apartment will be equipped with floating floors and tiles, large windows, CPL doors with lined frames, heat exchanger stations and radiators / convectors. A **cellar** is included in the purchase price.

Interior 40.9 m², cellar.