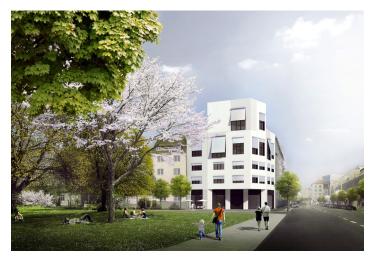

\* Area of the unit according to the Civil Code. The area consists of the sum total area of the entire unit bounded by perimeter walls.

Modern 1-bedroom apartment, part of the newly emerging Milhouse project, featuring 14 flats and 2 commercial units. The building, designed by Chybik+Kristof Architects & Urban Designers, will offer large glazed areas providing plenty of light and views of the city's landmarks, quality equipment, and sophisticated aesthetic and functional elements. There will also be balconies and terraces, low-cost design and distinctive architecture, all together with convenient transport links and proximity to the center. Completion is scheduled for August 2018.

The project will be located near the center, thus providing many benefits of urban living. Vaňkovka and Letmo shopping malls are located within walking distance, while the main train and bus stations, business zones (CTZone Škrobárenská, CTPark Černovice / Slatina, Modřice Business Park), and connection to the main roads are also nearby. Residents can enjoy the **proximity of a bicycle path** that runs along the nearby Svitava River and an entirely **new park**, which will emerge right in front of the project. Easy parking provided by a large, **free parking lot** on the opposite side of the street.