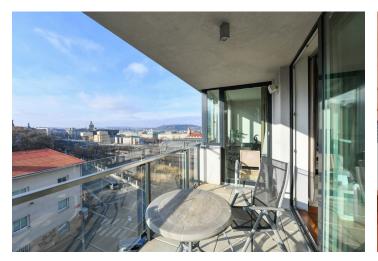

The flat has a fully fitted kitchen open to the living room with large floor-toceiling windows, bathroom with bathtub, and a separate toilet with sink. The terrace is accessible from both the bedroom and living room, with nice green views incl. the Prague Castle and Petřín Hill.