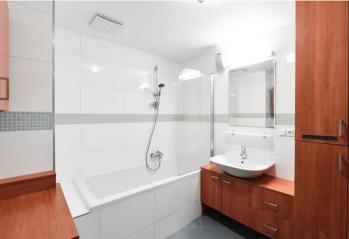

The flat has a fully fitted kitchen open to the living room with large floor-toceiling windows, bathroom with bathtub, and a separate toilet with sink. The terrace is accessible from both the bedroom and living room, with nice green views incl. the Prague Castle and Petřín Hill.

Wood and tile floors, built-in wardrobes in entry hall and bedroom, blinds, washer, dishwasher, satellite connection, video entry phone. Common building charges and utilities CZK 3000 per month. Available from April 2022.