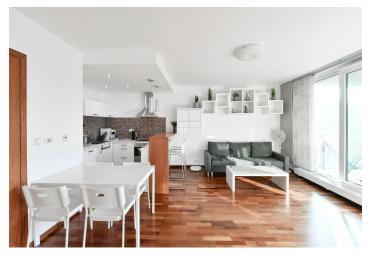

Fully furnished 1-bedroom flat with a terrace, situated on the third floor of the Riegrovy sady Residence with a reception, security and camera system. Ideally located in the sought after Vinohrady neighborhood, within easy reach of the historical and cultural center of Prague and full amenities, steps from the University of Economics, just moments from the popular Riegrovy sady Park. Within walking distance of Wenceslas Square and the Muzeum and Hlavní nádraží metro stations.

The flat has a fully fitted kitchen open to the living room with large floor-toceiling windows, bathroom with bathtub, and a separate toilet with sink. The terrace is accessible from both the bedroom and living room, with nice green views incl. the Prague Castle and Petřín Hill.

Wood and tile floors, built-in wardrobes in entry hall and bedroom, blinds, washer, dishwasher, satellite connection, video entry phone. Common building charges and utilities CZK 3000 per month. Available from April 2022.