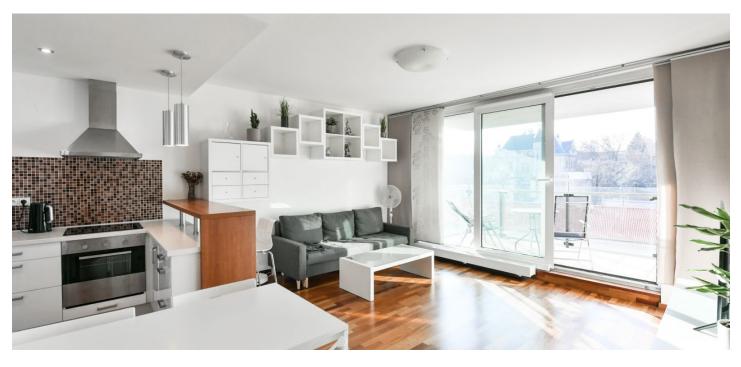

Fully furnished 1-bedroom flat with a terrace, situated on the third floor of the Riegrovy sady Residence with a reception, security and camera system. Ideally located in the sought after Vinohrady neighborhood, within easy reach of the historical and cultural center of Prague and full amenities, steps from the University of Economics, just moments from the popular Riegrovy sady Park. Within walking distance of Wenceslas Square and the Muzeum and Hlavní nádraží metro stations.

The flat has a fully fitted kitchen open to the living room with large floor-toceiling windows, bathroom with bathtub, and a separate toilet with sink. The terrace is accessible from both the bedroom and living room, with nice green views incl. the Prague Castle and Petřín Hill.

Wood and tile floors, built-in wardrobes in entry hall and bedroom, blinds, washer, dishwasher, satellite connection, video entry phone. Common building charges and utilities CZK 3000 per month. Available from April 2022.