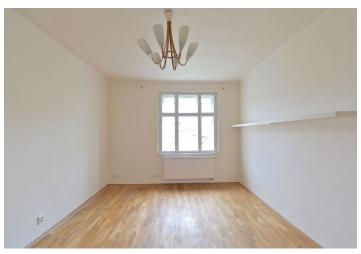

The interior includes an open entry hall with a fully fitted kitchen, living room, shower bathroom off of the kitchen, one bedroom facing the courtyard, walk-in closet / storage room in the bedroom, and a separate toilet.

Oak floors, security entry door, large windows, renovated interior doors, washer, quality kitchen appliances incl. a dishwasher, new gas boiler, audio entry phone. Common balcony in the mezzanine of the building. UNFURNISHED, can be furnished at a higher rent. Common building charges and water CZK 2300 per month. Gas and electricity are billed separately.