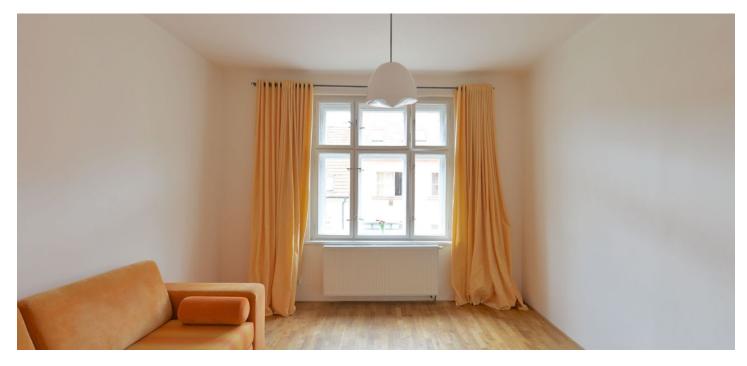

\* Area of the unit according to the Civil Code. The area consists of the sum total area of the entire unit bounded by perimeter walls.

Partly reconstructed unfurnished 1-bedroom flat with preserved original details, situated on the third floor of a renovated traditional building with a large shared courtyard and no lift. Quiet residential area with great amenities and quick access to the city center, about a ten minute walk to the Prague Castle. Convenient to the popular Ladronka park and the airport.

The interior includes an open entry hall with a fully fitted kitchen, living room, shower bathroom off of the kitchen, one bedroom facing the courtyard, walk-in closet / storage room in the bedroom, and a separate toilet.

Oak floors, security entry door, large windows, renovated interior doors, washer, quality kitchen appliances incl. a dishwasher, new gas boiler, audio entry phone. Common balcony in the mezzanine of the building. UNFURNISHED, can be furnished at a higher rent. Common building charges and water CZK 2300 per month. Gas and electricity are billed separately.