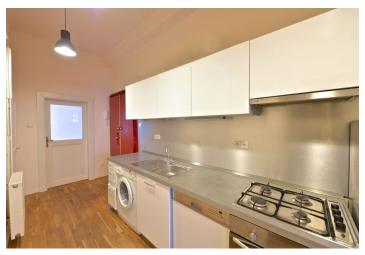

The interior includes an open entry hall with a fully fitted kitchen, living room, shower bathroom off of the kitchen, one bedroom facing the courtyard, walk-in closet / storage room in the bedroom, and a separate toilet.

Oak floors, security entry door, large windows, renovated interior doors, washer, quality kitchen appliances incl. a dishwasher, new gas boiler, audio entry phone. Common balcony in the mezzanine of the building. UNFURNISHED, can be furnished at a higher rent. Common building charges and water CZK 2300 per month. Gas and electricity are billed separately.