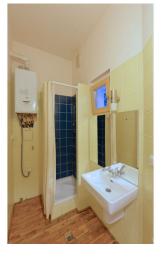

The interior includes an open entry hall with a fully fitted kitchen, living room, shower bathroom off of the kitchen, one bedroom facing the courtyard, walk-in closet / storage room in the bedroom, and a separate toilet.