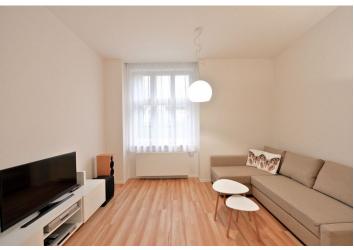

The interior features a living room with a dining area and a fully fitted open plan kitchen, one bedroom, a shower bathroom with a toilet, and an entry hall. The apartment faces a quiet green courtyard.

Other features include vinyl floors, large windows, a security entry door, built-in wardrobes and storage, recessed lighting, a washing machine, a dishwasher, a microwave oven, a TV, a video entry phone, and a 7.6 m<sup>2</sup> cellar. Parking space can be rented in underground garages of the building at extra charge. The deposit for the common building charges and utilities is CZK 3,000/month. Available from August 2021.