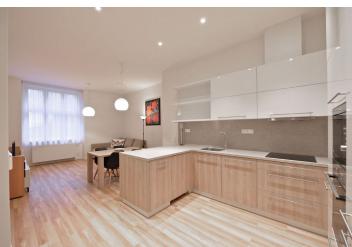

The interior features a living room with a dining area and a fully fitted open plan kitchen, one bedroom, a shower bathroom with a toilet, and an entry hall. The apartment faces a quiet green courtyard.

Other features include vinyl floors, large windows, a security entry door, built-in wardrobes and storage, recessed lighting, a washing machine, a dishwasher, a microwave oven, a TV, a video entry phone, and a 7.6 m<sup>2</sup> cellar. Parking space can be rented in underground garages of the building at extra charge. The deposit for the common building charges and utilities is CZK 3,000/month. Available from August 2021.