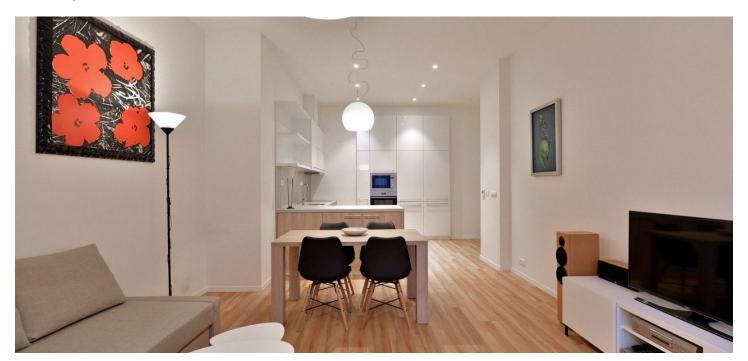

The interior features a living room with a dining area and a fully fitted open plan kitchen, one bedroom, a shower bathroom with a toilet, and an entry hall. The apartment faces a quiet green courtyard.

Other features include vinyl floors, large windows, a security entry door, built-in wardrobes and storage, recessed lighting, a washing machine, a dishwasher, a microwave oven, a TV, a video entry phone, and a 7.6 m<sup>2</sup> cellar. Parking space can be rented in underground garages of the building at extra charge. The deposit for the common building charges and utilities is CZK 3,000/month. Available from August 2021.