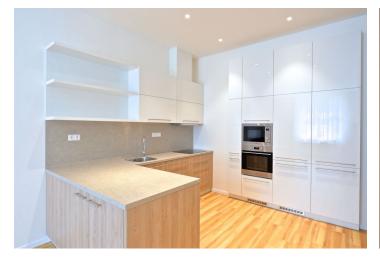

The interior features a living room with a dining area and a fully fitted open plan kitchen, one bedroom, a shower bathroom with a toilet, and an entry hall. The apartment faces a quiet green courtyard.

Other features include vinyl floors, large windows, a security entry door, built-in wardrobes and storage, recessed lighting, a washing machine, a dishwasher, a microwave oven, a TV, a video entry phone, and a 7.6 m<sup>2</sup> cellar. Parking space can be rented in underground garages of the building at extra charge. The deposit for the common building charges and utilities is CZK 3,000/month. Available from August 2021.