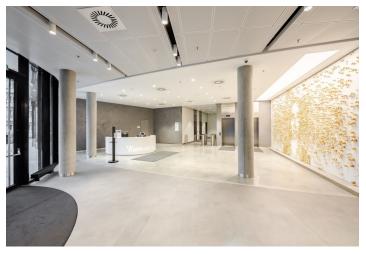

Office space for lease on the 4th floor in a building, which was completed in 2018 and consists of two interconnected buildings.

The complex is dominated by four publicly accessible themed gardens north (winter), south (summer), east (spring) and west (autumn). Another interesting feature of the complex is the shape of the building based on four ellipses connected into two wings with a central atrium. This shape responds to the history of the engineering factories of Karlín. The façade represents a "living organism" and is also one of the significant elements. The building was designed by architect David Chisholm of the renowned architectural studio CMC Architects in collaboration with Czech designer and educator Maxim Velčovský, who designed original artworks for the two lobbies and reception areas.

## Features and Services:

**BREEAM Excellent certification** Central reception desk Openable windows Modern technologies - cooling beams for heating and cooling Internal sun-blinds and external shading panels Double floor including floor boxes for electrical installations Sophisticated Building Management System Retail space on ground floor, canteen and cafe Underground storage space **Empowerment of GSM signal** Bicycle parking with showers and lockers Underground parking