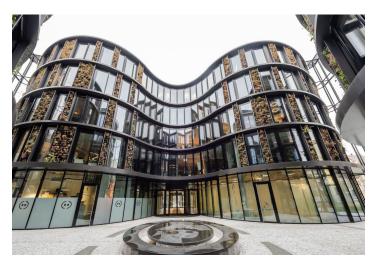

Office space for lease on the 4th floor in a building, which was completed in 2018 and consists of two interconnected buildings.

The complex is dominated by four publicly accessible themed gardens north (winter), south (summer), east (spring) and west (autumn). Another interesting feature of the complex is the shape of the building based on four ellipses connected into two wings with a central atrium. This shape responds to the history of the engineering factories of Karlín. The façade represents a "living organism" and is also one of the significant elements. The building was designed by architect David Chisholm of the renowned architectural studio CMC Architects in collaboration with Czech designer and educator Maxim Velčovský, who designed original artworks for the two lobbies and reception areas.