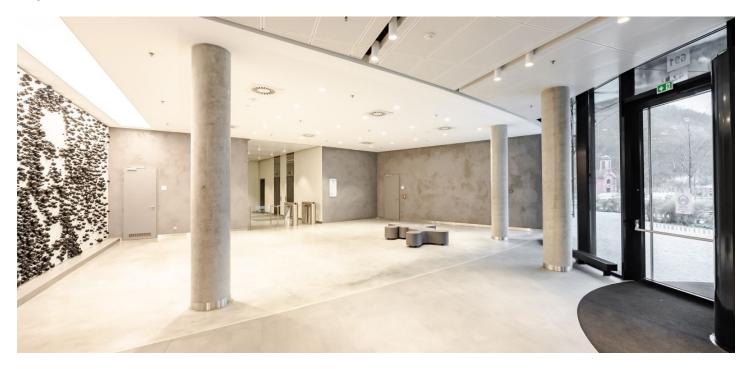

Office space for lease on the 4th floor in a building, which was completed in 2018 and consists of two interconnected buildings.

The complex is dominated by four publicly accessible themed gardens north (winter), south (summer), east (spring) and west (autumn). Another interesting feature of the complex is the shape of the building based on four ellipses connected into two wings with a central atrium. This shape responds to the history of the engineering factories of Karlín. The façade represents a "living organism" and is also one of the significant elements. The building was designed by architect David Chisholm of the renowned architectural studio CMC Architects in collaboration with Czech designer and educator Maxim Velčovský, who designed original artworks for the two lobbies and reception areas.

## Features and Services:

**BREEAM Excellent certification** Central reception desk Openable windows Modern technologies - cooling beams for heating and cooling Internal sun-blinds and external shading panels Double floor including floor boxes for electrical installations Sophisticated Building Management System Retail space on ground floor, canteen and cafe Underground storage space **Empowerment of GSM signal** Bicycle parking with showers and lockers Underground parking