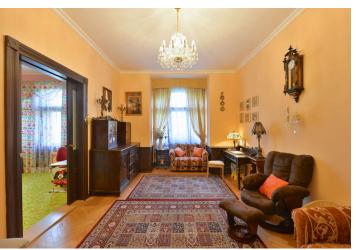

The flat consists of a living room, eat-in kitchen, bedroom, bathroom with bathtub, and a hallway with built-in wardrobe. In the courtyard of the house is a very well landscaped, **spacious common terrace**.

Amenities include **parquet floors**, casement windows, wooden interior and entrance doors, gas boiler. There are many preserved original features in the house, including **original stained glass** or portal entrance doors. Lift only from the upper floors.