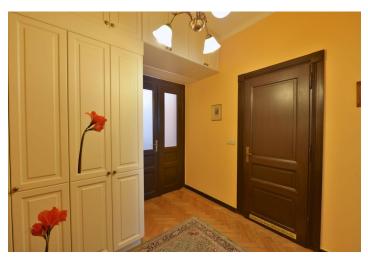

The flat consists of a living room, eat-in kitchen, bedroom, bathroom with bathtub, and a hallway with built-in wardrobe. In the courtyard of the house is a very well landscaped, **spacious common terrace**.

Amenities include **parquet floors**, casement windows, wooden interior and entrance doors, gas boiler. There are many preserved original features in the house, including **original stained glass** or portal entrance doors. Lift only from the upper floors.