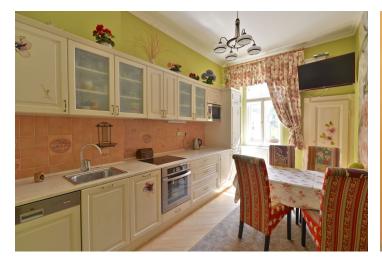

The flat consists of a living room, eat-in kitchen, bedroom, bathroom with bathtub, and a hallway with built-in wardrobe. In the courtyard of the house is a very well landscaped, **spacious common terrace**.

Amenities include **parquet floors**, casement windows, wooden interior and entrance doors, gas boiler. There are many preserved original features in the house, including **original stained glass** or portal entrance doors. Lift only from the upper floors.