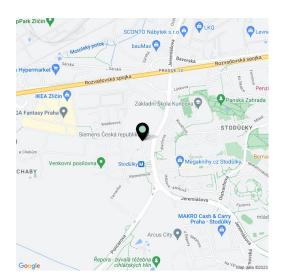

#### Location:

В

Excellent accessibility by car and public transport—the city center is about 20 minutes away by metro from the Stodůlky station (line B), which is right next to the building. There are also great connections to the D5 highway, the Prague Ring Road, and the main routes connecting the complex to the city center and to the Václav Havel International Airport. A number of restaurants, bistros, cafes, and an outdoor gym are in the complex; the large Central Park and the Metropole Zličín or Homepark Zličín malls are also close-by.