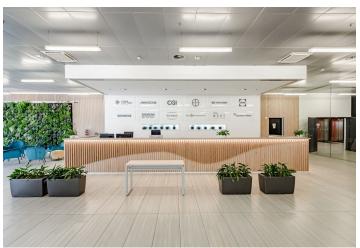

### Rented

Modern office space for lease on the 3rd floor of the Patria West Offices (City West B1 building) building in a pleasant location in the western part of Prague. The building includes an elegant reception, storage space, and rooms for bike parking and showers. West Flexi Offices, which offer coworking space, day offices, furnished meeting rooms, focus rooms for shorter meetings or telephone calls, a lounge, and relaxation areas, are also part of the building.

### Facilities and services:

Central reception with 24/7 security

One floor reserved for West Flexi Offices serviced offices with flexible lease terms

Air-conditioning

Exterior blinds

UPS and diesel generators