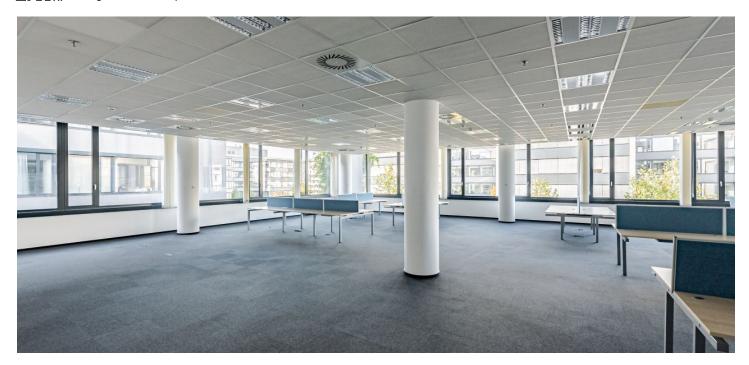

### Rented

Modern office space for lease on the 3rd floor of the Patria West Offices (City West B1 building) building in a pleasant location in the western part of Prague. The building includes an elegant reception, storage space, and rooms for bike parking and showers. West Flexi Offices, which offer coworking space, day offices, furnished meeting rooms, focus rooms for shorter meetings or telephone calls, a lounge, and relaxation areas, are also part of the building.