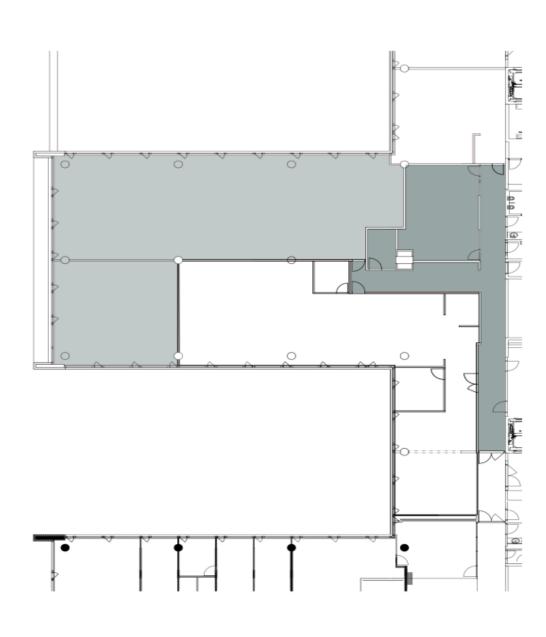

## Office space

Prague 5, Stodůlky, Siemensova

| Service price  | 140 CZK monthly per m <sup>2</sup> |
|----------------|------------------------------------|
| Available area | 293 m²                             |
| Cellar         | -                                  |
| Parking        | EUR 110 / pp / month               |
|                |                                    |

## Office space

Prague 5, Stodůlky, Siemensova

Service price 140 CZK monthly per m²

Available area 293 m²

22444

Parking EUR 110 / pp / month

**PENB** B