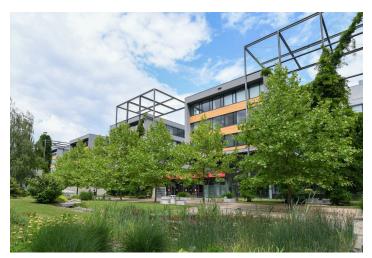

Tenants can use the fitness center or outdoor gym and there are up to 426 parking spaces in the underground garage. The park that surrounds the complex was created by the Jena Studio. The main axis of this green area is a stream, along which the vegetation gradually changes. Plane trees line the promenade that crosses the complex, and another striking feature of the garden are the metal trellises built for wisterias to climb.

#### Location:

В

Excellent accessibility by car and public transport—the city center is about 20 minutes away by metro from the Stodůlky station (line B), which is right next to the building. There are also great connections to the D5 highway, the Prague Ring Road, and the main routes connecting the complex to the city center and to the Václav Havel International Airport. A number of restaurants, bistros, cafes, and an outdoor gym are in the complex; the large Central Park and the Metropole Zličín or Homepark Zličín malls are also close-by.