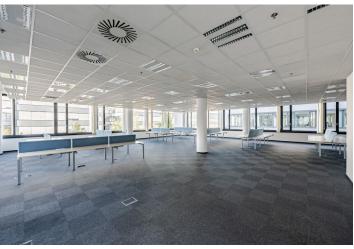

### Rented

Modern office space for lease on the 3rd floor of the Patria West Offices (City West B1 building) building in a pleasant location in the western part of Prague. The building includes an elegant reception, storage space, and rooms for bike parking and showers. West Flexi Offices, which offer coworking space, day offices, furnished meeting rooms, focus rooms for shorter meetings or telephone calls, a lounge, and relaxation areas, are also part of the building.

### Facilities and services:

Central reception with 24/7 security

One floor reserved for West Flexi Offices serviced offices with flexible lease terms

Air-conditioning

Exterior blinds

UPS and diesel generators

Electronic access

CCTV camera system

Electronic smoke detectors

9 elevators

Structured cabling

Raised floors

Openable windows

426 parking spaces in the underground garage - parking ratio 1:54

Siemens and E.ON charging stations

Lounge and relaxation areas

Storage space

Meeting rooms, focus rooms

Bicycle room and showers on each floor

Restaurant

Cellar

Reference number