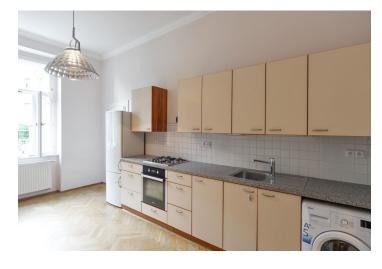

The interior features living room, two separate bedrooms, a fully fitted eat-in kitchen with pantry, bathroom with tub, a separate toilet, and a spacious entry hall.

Green views, high ceilings, solid wood parquet floors, gas boiler, washer, fridge, cellar. On-site property manager. Common building charges and water CZK 940/person/month. Gas and electricity are billed separately (transfer to the tenant). Unfurnished despite the photos.