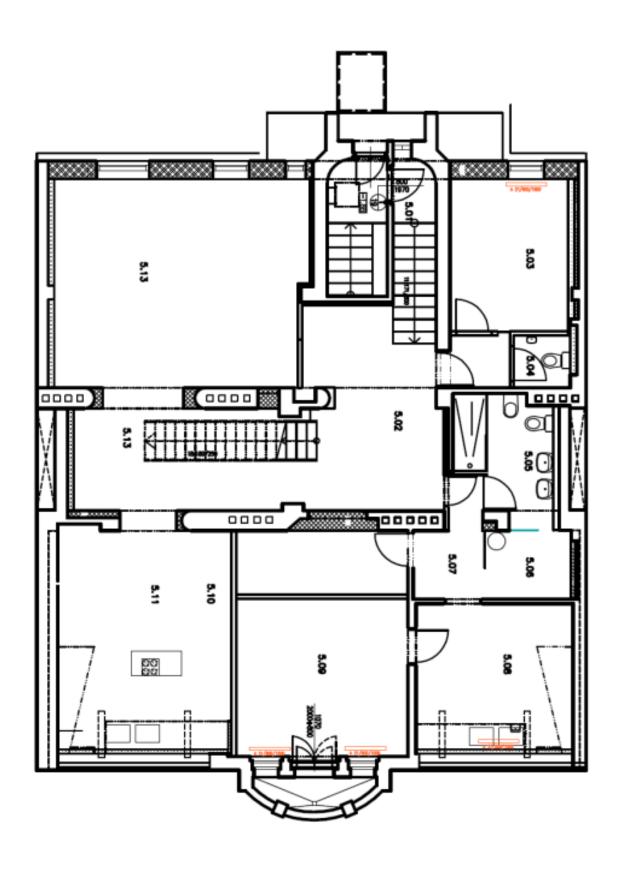

The lower floor consists of a living room with dining area, separate elegant kitchen, master bedroom with balcony and en-suite women's closet, men's closet, master bathroom with a Finnish sauna, shower, double sink, toilet and bidet, a guest bedroom / office, separate toilet, and a central hall with staircase leading to the upper floor. The upper floor features 3 bedrooms, one en-suite and one shared bathroom, sunny gallery and terrace accessible from the hall and one of the rooms.

The flat can be purchased as a company. Interior 323 m², 30 m² terrace, balcony 2 m², garage 48 m².