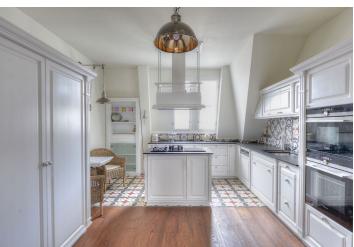

Hardwood floors, large format tiles and carpet, new wooden windows, replicas of the original wooden doors with decorative glazing and brass fittings, a large number of custom made built-in wardrobes. The kitchen boasts a stone worktop and high-end appliances – Siemens dishwasher, Tepanyaki grill, gas cooker, ceramic hob, microwave and convection / steam oven, Liebherr refrigerators and a 3-zone built-in wine fridge. Heating is provided by individual gas boiler – heated floors (majority of the lower floors), radiators in the master bedroom and on the upper floor. The apartment has fire detectors, alarm system connected to the ARC, optical Internet connection and Wi-Fi distribution in all rooms. Quality insulation, titanium-zinc roof with new covering. The purchase price includes an onsite garage with storage space and remote controlled gate. There is an elevator in the building.