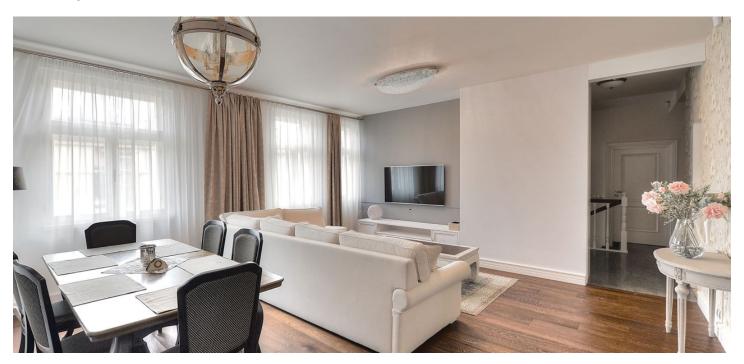

The lower floor consists of a living room with dining area, separate elegant kitchen, master bedroom with balcony and en-suite women's closet, men's closet, master bathroom with a Finnish sauna, shower, double sink, toilet and bidet, a guest bedroom / office, separate toilet, and a central hall with staircase leading to the upper floor. The upper floor features 3 bedrooms, one en-suite and one shared bathroom, sunny gallery and terrace accessible from the hall and one of the rooms.

Hardwood floors, large format tiles and carpet, new wooden windows, replicas of the original wooden doors with decorative glazing and brass fittings, a large number of custom made built-in wardrobes. The kitchen boasts a stone worktop and high-end appliances – Siemens dishwasher, Tepanyaki grill, gas cooker, ceramic hob, microwave and convection / steam oven, Liebherr refrigerators and a 3-zone built-in wine fridge. Heating is provided by individual gas boiler – heated floors (majority of the lower floors), radiators in the master bedroom and on the upper floor. The apartment has fire detectors, alarm system connected to the ARC, optical Internet connection and Wi-Fi distribution in all rooms. Quality insulation, titanium-zinc roof with new covering. The purchase price includes an onsite garage with storage space and remote controlled gate. There is an elevator in the building.