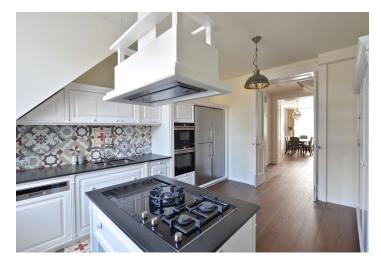

Hardwood floors, large format tiles and carpet, new wooden windows, replicas of the original wooden doors with decorative glazing and brass fittings, a large number of custom made built-in wardrobes. The kitchen boasts a stone worktop and high-end appliances – Siemens dishwasher, Tepanyaki grill, gas cooker, ceramic hob, microwave and convection / steam oven, Liebherr refrigerators and a 3-zone built-in wine fridge. Heating is provided by individual gas boiler – heated floors (majority of the lower floors), radiators in the master bedroom and on the upper floor. The apartment has fire detectors, alarm system connected to the ARC, optical Internet connection and Wi-Fi distribution in all rooms. Quality insulation, titanium-zinc roof with new covering. The purchase price includes an onsite garage with storage space and remote controlled gate. There is an elevator in the building.