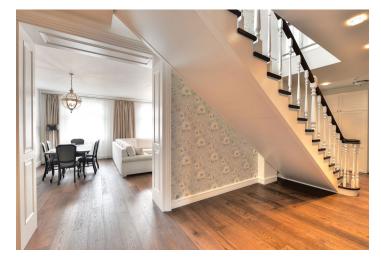

The lower floor consists of a living room with dining area, separate elegant kitchen, master bedroom with balcony and en-suite women's closet, men's closet, master bathroom with a Finnish sauna, shower, double sink, toilet and bidet, a guest bedroom / office, separate toilet, and a central hall with staircase leading to the upper floor. The upper floor features 3 bedrooms, one en-suite and one shared bathroom, sunny gallery and terrace accessible from the hall and one of the rooms.