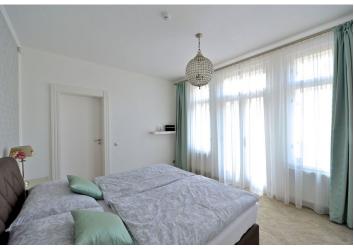

The lower floor consists of a living room with dining area, separate elegant kitchen, master bedroom with balcony and en-suite women's closet, men's closet, master bathroom with a Finnish sauna, shower, double sink, toilet and bidet, a guest bedroom / office, separate toilet, and a central hall with staircase leading to the upper floor. The upper floor features 3 bedrooms, one en-suite and one shared bathroom, sunny gallery and terrace accessible from the hall and one of the rooms.

Hardwood floors, large format tiles and carpet, new wooden windows, replicas of the original wooden doors with decorative glazing and brass fittings, a large number of custom made built-in wardrobes. The kitchen boasts a stone worktop and high-end appliances – Siemens dishwasher, Tepanyaki grill, gas cooker, ceramic hob, microwave and convection / steam oven, Liebherr refrigerators and a 3-zone built-in wine fridge. Heating is provided by individual gas boiler – heated floors (majority of the lower floors), radiators in the master bedroom and on the upper floor. The apartment has fire detectors, alarm system connected to the ARC, optical Internet connection and Wi-Fi distribution in all rooms. Quality insulation, titanium-zinc roof with new covering. The purchase price includes an onsite garage with storage space and remote controlled gate. There is an elevator in the building.