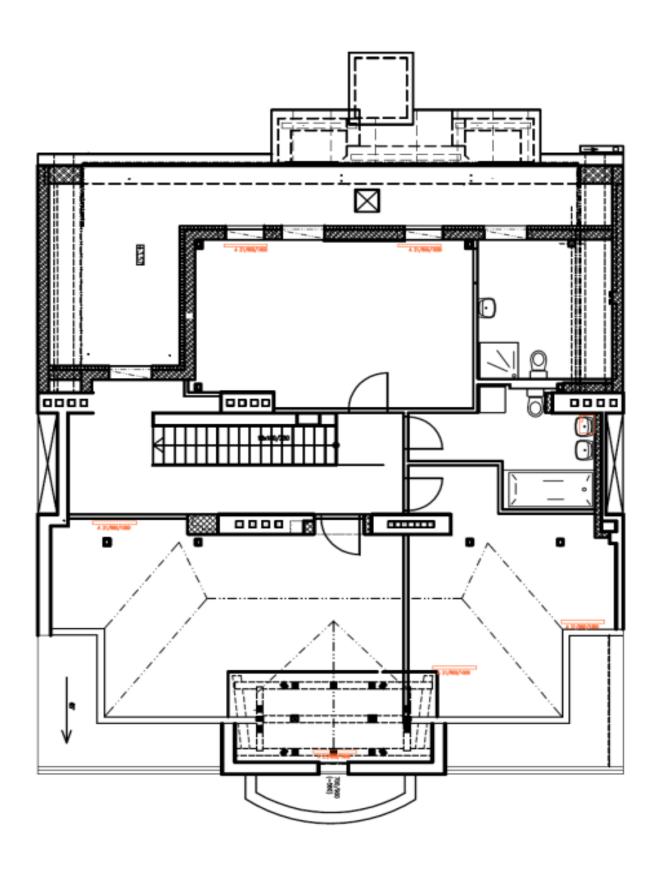

The lower floor consists of a living room with dining area, separate elegant kitchen, master bedroom with balcony and en-suite women's closet, men's closet, master bathroom with a Finnish sauna, shower, double sink, toilet and bidet, a guest bedroom / office, separate toilet, and a central hall with staircase leading to the upper floor. The upper floor features 3 bedrooms, one en-suite and one shared bathroom, sunny gallery and terrace accessible from the hall and one of the rooms.

The flat can be purchased as a company. Interior 323 m², 30 m² terrace, balcony 2 m², garage 48 m².