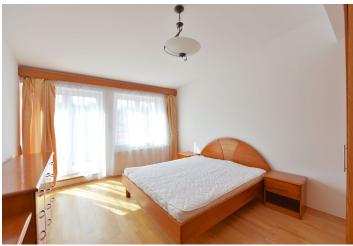

The lower level includes living room with a slow burning stove, a fully fitted open kitchen and balcony access, one bedroom, shower bathroom with toilet, and entry hall. The upper floor features a gallery, two bedrooms with a shared balcony, and bathroom with tub and toilet.

Air-conditioning, custom made hardwood furniture, parquet floors, security entry door, built-in wardrobes, walk-in closet in one bedroom, gas boiler, washer, dishwasher, satellite TV, alarm, audio entry phone, cellar, pram storage in the building. Private garden in the courtyard. One on-site garage parking space available at CZK 2000/month. Common building charges and deposit for utilities CZK 5500 per month.