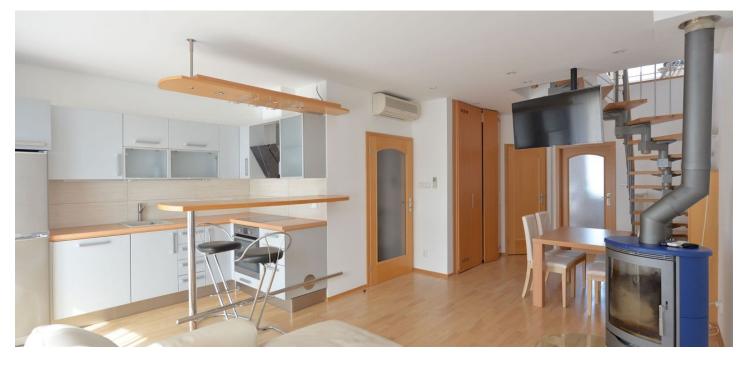

The lower level includes living room with a slow burning stove, a fully fitted open kitchen and balcony access, one bedroom, shower bathroom with toilet, and entry hall. The upper floor features a gallery, two bedrooms with a shared balcony, and bathroom with tub and toilet.

Air-conditioning, custom made hardwood furniture, parquet floors, security entry door, built-in wardrobes, walk-in closet in one bedroom, gas boiler, washer, dishwasher, satellite TV, alarm, audio entry phone, cellar, pram storage in the building. Private garden in the courtyard. One on-site garage parking space available at CZK 2000/month. Common building charges and deposit for utilities CZK 5500 per month.