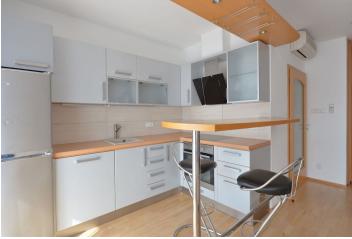

Bright furnished 3-bedroom 2-bathroom split-level attic flat with 2 balconies and beautiful views of the Prague Castle, the northern part of the city and beyond, on the third floor of a reconstructed residential building with a new lift. Located in a quiet Prague 6 neighborhood with full amenities within easy reach and quick access to the city center. Just minutes from a tram stop, a short walk to the Prague Castle, and in close vicinity of the Ladronka Park, the airport and international schools.

The lower level includes living room with a slow burning stove, a fully fitted open kitchen and balcony access, one bedroom, shower bathroom with toilet, and entry hall. The upper floor features a gallery, two bedrooms with a shared balcony, and bathroom with tub and toilet.

Air-conditioning, custom made hardwood furniture, parquet floors, security entry door, built-in wardrobes, walk-in closet in one bedroom, gas boiler, washer, dishwasher, satellite TV, alarm, audio entry phone, cellar, pram storage in the building. Private garden in the courtyard. One on-site garage parking space available at CZK 2000/month. Common building charges and deposit for utilities CZK 5500 per month.