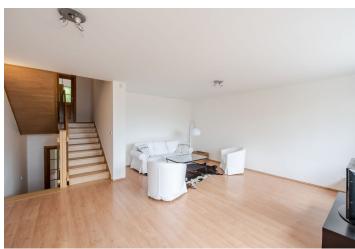

Laid out on several levels, the house has an entry hall with built-in wardrobes and garage access, a fully fitted eat-in kitchen with pantry and access to the terrace and garden, living room with a terrace, 3 separate bedrooms - one with terrace and one with a walk-in closet, and two family bathrooms (each with both bath tub and walk-in shower). There is also an attic gallery, laundry room with a walk-in shower, two guest toilets, and fitness room (or playroom).

Laminated and tile floors, wooden stairs, blinds, gas boiler, security glass windows, washer, dryer, dishwasher, microwave oven, TV, alarm, automatic garage door. Garage plus parking in front of the garage. Utilities around CZK 8,000 per month.