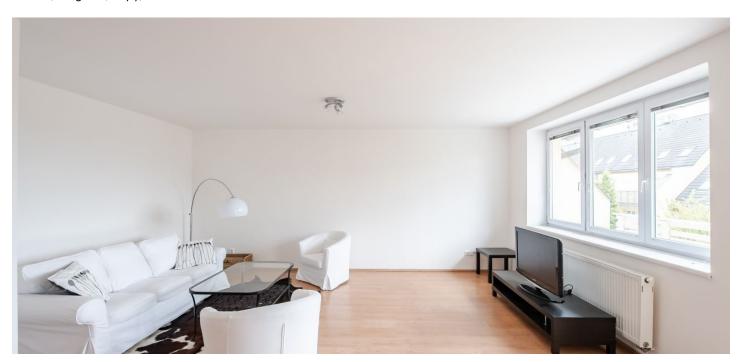

Laid out on several levels, the house has an entry hall with built-in wardrobes and garage access, a fully fitted eat-in kitchen with pantry and access to the terrace and garden, living room with a terrace, 3 separate bedrooms - one with terrace and one with a walk-in closet, and two family bathrooms (each with both bath tub and walk-in shower). There is also an attic gallery, laundry room with a walk-in shower, two guest toilets, and fitness room (or playroom).

Laminated and tile floors, wooden stairs, blinds, gas boiler, security glass windows, washer, dryer, dishwasher, microwave oven, TV, alarm, automatic garage door. Garage plus parking in front of the garage. Utilities around CZK 8,000 per month.