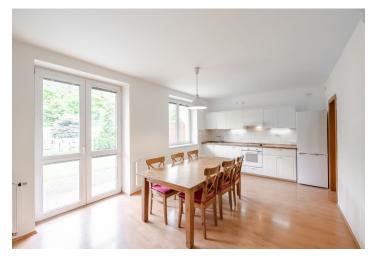

Laid out on several levels, the house has an entry hall with built-in wardrobes and garage access, a fully fitted eat-in kitchen with pantry and access to the terrace and garden, living room with a terrace, 3 separate bedrooms - one with terrace and one with a walk-in closet, and two family bathrooms (each with both bath tub and walk-in shower). There is also an attic gallery, laundry room with a walk-in shower, two guest toilets, and fitness room (or playroom).

Laminated and tile floors, wooden stairs, blinds, gas boiler, security glass windows, washer, dryer, dishwasher, microwave oven, TV, alarm, automatic garage door. Garage plus parking in front of the garage. Utilities around CZK 8,000 per month.