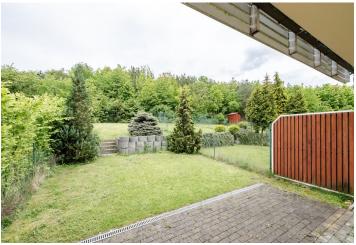

## Rented

Furnished 3-bedroom 3-bathroom townhouse with a back garden, in a quiet green residential area of Řepy, Prague 6. Located near a park like forest, just moments from the Japanese School, and a short drive from the German School and Metropole Zličín shopping and entertainment center. Basic amenities within walking distance, 25 minutes by tram to the city center.

Laid out on several levels, the house has an entry hall with built-in wardrobes and garage access, a fully fitted eat-in kitchen with pantry and access to the terrace and garden, living room with a terrace, 3 separate bedrooms - one with terrace and one with a walk-in closet, and two family bathrooms (each with both bath tub and walk-in shower). There is also an attic gallery, laundry room with a walk-in shower, two guest toilets, and fitness room (or playroom).