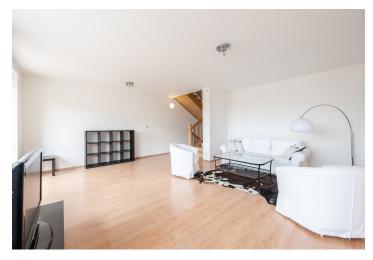

Laid out on several levels, the house has an entry hall with built-in wardrobes and garage access, a fully fitted eat-in kitchen with pantry and access to the terrace and garden, living room with a terrace, 3 separate bedrooms - one with terrace and one with a walk-in closet, and two family bathrooms (each with both bath tub and walk-in shower). There is also an attic gallery, laundry room with a walk-in shower, two guest toilets, and fitness room (or playroom).

Laminated and tile floors, wooden stairs, blinds, gas boiler, security glass windows, washer, dryer, dishwasher, microwave oven, TV, alarm, automatic garage door. Garage plus parking in front of the garage. Utilities around CZK 8,000 per month.