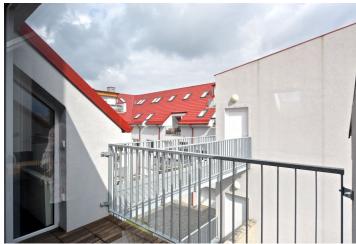

## Apartment Two-bedroom (3+kk)

74 m², Prague 4, Libuš, Libušská

| Total area       | 78 m²            |
|------------------|------------------|
| Floor area*      | 74 m²            |
| Balcony          | 4 m²             |
| Parking          | On-site parking. |
| Garage           | Yes              |
| Cellar           | Yes              |
| PENB             | G                |
| Reference number | 22255            |
| Available from   | Immediately      |

Furnished good standard 2-bedroom attic flat with a balcony, situated on the second floor with lift in the modern project Jistebnická Residence, in a quiet residential area in Libuš, Prague 4. Located just a few minutes from the PBS, British international school, approx. a 20 minute drive to the city center, with regular bus connections to metro, lines B and C. Within walking distance of health, sports, and shopping facilities, convenient to the Modřanská rokle, Kunratický and Michelský Forests, with ample opportunities for sports and relaxation.

Good quality laminated floors, tiles, high ceilings, security entry door, Laufen and Hansgrohe bathroom fittings, insect net, teak floor on the balcony, dishwasher, audio entry phone, basement storage unit. Secure gated project, lift from the garage, chip operated entry to the building. One covered parking space available. Common building charges and deposit for utilities are billed separately.