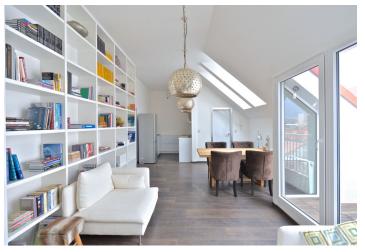

Furnished good standard 2-bedroom attic flat with a balcony, situated on the second floor with lift in the modern project Jistebnická Residence, in a quiet residential area in Libuš, Prague 4. Located just a few minutes from the PBS, British international school, approx. a 20 minute drive to the city center, with regular bus connections to metro, lines B and C. Within walking distance of health, sports, and shopping facilities, convenient to the Modřanská rokle, Kunratický and Michelský Forests, with ample opportunities for sports and relaxation.

The interior includes living room with a fireplace, fully fitted open kitchen, dining area and balcony access, two bedrooms, bathroom with bath tub, walk-in shower and toilet, walk-in closet, and entry hall.

Good quality laminated floors, tiles, high ceilings, security entry door, Laufen and Hansgrohe bathroom fittings, insect net, teak floor on the balcony, dishwasher, audio entry phone, basement storage unit. Secure gated project, lift from the garage, chip operated entry to the building. One covered parking space available. Common building charges and deposit for utilities are billed separately.