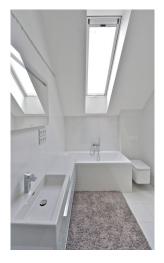

The interior includes living room with a fireplace, fully fitted open kitchen, dining area and balcony access, two bedrooms, bathroom with bath tub, walk-in shower and toilet, walk-in closet, and entry hall.

Good quality laminated floors, tiles, high ceilings, security entry door, Laufen and Hansgrohe bathroom fittings, insect net, teak floor on the balcony, dishwasher, audio entry phone, basement storage unit. Secure gated project, lift from the garage, chip operated entry to the building. One covered parking space available. Common building charges and deposit for utilities are billed separately.