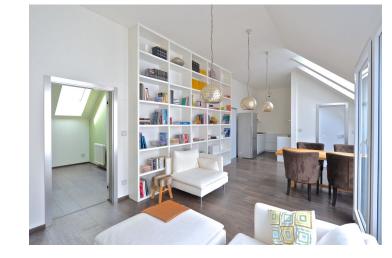

Furnished good standard 2-bedroom attic flat with a balcony, situated on the second floor with lift in the modern project Jistebnická Residence, in a quiet residential area in Libuš, Prague 4. Located just a few minutes from the PBS, British international school, approx. a 20 minute drive to the city center, with regular bus connections to metro, lines B and C. Within walking distance of health, sports, and shopping facilities, convenient to the Modřanská rokle, Kunratický and Michelský Forests, with ample opportunities for sports and relaxation.

The interior includes living room with a fireplace, fully fitted open kitchen, dining area and balcony access, two bedrooms, bathroom with bath tub, walk-in shower and toilet, walk-in closet, and entry hall.

Good quality laminated floors, tiles, high ceilings, security entry door, Laufen and Hansgrohe bathroom fittings, insect net, teak floor on the balcony, dishwasher, audio entry phone, basement storage unit. Secure gated project, lift from the garage, chip operated entry to the building. One covered parking space available. Common building charges and deposit for utilities are billed separately.