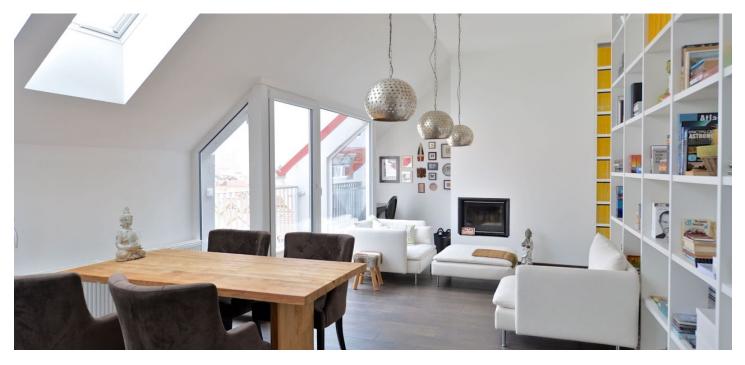

Furnished good standard 2-bedroom attic flat with a balcony, situated on the second floor with lift in the modern project Jistebnická Residence, in a quiet residential area in Libuš, Prague 4. Located just a few minutes from the PBS, British international school, approx. a 20 minute drive to the city center, with regular bus connections to metro, lines B and C. Within walking distance of health, sports, and shopping facilities, convenient to the Modřanská rokle, Kunratický and Michelský Forests, with ample opportunities for sports and relaxation.

The interior includes living room with a fireplace, fully fitted open kitchen, dining area and balcony access, two bedrooms, bathroom with bath tub, walk-in shower and toilet, walk-in closet, and entry hall.

Good quality laminated floors, tiles, high ceilings, security entry door, Laufen and Hansgrohe bathroom fittings, insect net, teak floor on the balcony, dishwasher, audio entry phone, basement storage unit. Secure gated project, lift from the garage, chip operated entry to the building. One covered parking space available. Common building charges and deposit for utilities are billed separately.