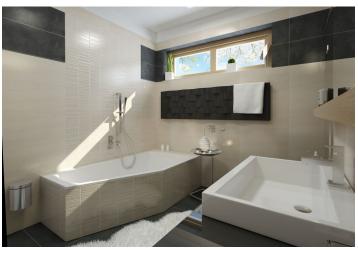

Standards will include large-format ceramic tiles, preparation for ARC, electric heating, heated floors and heating ladder in the bathroom, windows with triple glazing, veneer interior doors, entrance doors at the highest security level, preparation for kitchen and lighting fixtures, quality bathroom fixtures, Internet connection and TV optical cable, preparation for the installation of a hot tub on the rooftop terrace. Higher standards, such as wooden windows and doors, security system, underfloor heating, selection of floors, tiles and fixtures, are available at extra cost.

The purchase price is not subject to the property transfer tax. Interior 75.44 m<sup>2</sup>, terraces 55.75 m<sup>2</sup>, footprint 94 m<sup>2</sup>, garden 57 m<sup>2</sup>, plot 151 m².

For more information, please visit the official website of the Sun Houses by Mušov project.