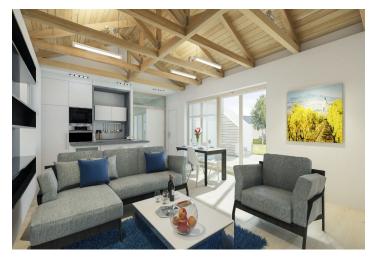

South Moravia, make the project an ideal choice for those who seek

comfort, while maintaining an active style of life.

Sold

Layout offers living room with kitchen, 2 bedrooms, bathroom, separate toilet and an entry hall. All houses will have paved parking spaces and a storage room with entry from the yard; there will be also five individual wine cellars for sale. New residents will benefit from an outdoor pool with a sun deck, infrared sauna, sporting goods, and a large representative wine cellar with personal boxes for wine storage. Enclosed area secured by camera system will be accessible through the reception.