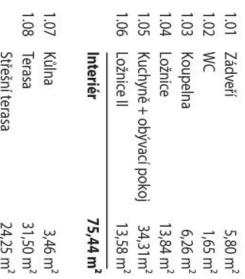

The purchase price is not subject to the property transfer tax. Interior 75.44 m<sup>2</sup>, terraces 55.75 m<sup>2</sup>, footprint 94 m<sup>2</sup>, garden 57 m<sup>2</sup>, plot 151 m².

For more information, please visit the official website of the Sun Houses by Mušov project.

# House Two-bedroom (3+kk)

131 m², Břeclav, Brod nad Dyjí

svoboda&williams

Biskupská 267/8, 602 00, Brno - střed, Česká republika, +420 724 551 238, info@svoboda-williams.com

| 1.07                                                                |                      | 1.06                 | 1.05                    |  |
|---------------------------------------------------------------------|----------------------|----------------------|-------------------------|--|
| Kůlna<br>Terasa<br>Střešní terasa                                   | Interiér             | Ložnice II           | Kuchyně + obývací pokoj |  |
| 3,46 m <sup>2</sup><br>31,50 m <sup>2</sup><br>24,25 m <sup>2</sup> | 75,44 m <sup>2</sup> | 13,58 m <sup>2</sup> | 34,31m <sup>2</sup>     |  |