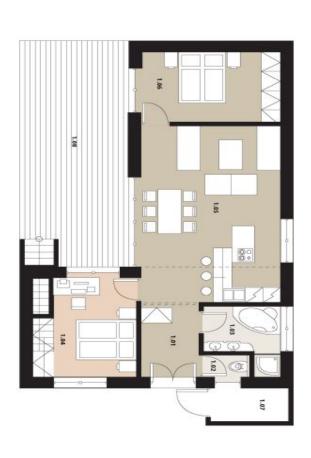

South Moravia, make the project an ideal choice for those who seek

comfort, while maintaining an active style of life.

Sold

Layout offers living room with kitchen, 2 bedrooms, bathroom, separate toilet and an entry hall. All houses will have paved parking spaces and a storage room with entry from the yard; there will be also five individual wine cellars for sale. New residents will benefit from an outdoor pool with a sun deck, infrared sauna, sporting goods, and a large representative wine cellar with personal boxes for wine storage. Enclosed area secured by camera system will be accessible through the reception.

The purchase price is not subject to the property transfer tax. Interior 75.44 m<sup>2</sup>, terraces 55.75 m<sup>2</sup>, footprint 94 m<sup>2</sup>, garden 57 m<sup>2</sup>, plot 151 m².

For more information, please visit the official website of the Sun Houses by Mušov project.

# House Two-bedroom (3+kk)

131 m², Břeclav, Brod nad Dyjí

svoboda&williams

Biskupská 267/8, 602 00, Brno - střed, Česká republika, +420 724 551 238, info@svoboda-williams.com

| 1.07                                                                |                      | 1.06                 | 1.05                    |  |
|---------------------------------------------------------------------|----------------------|----------------------|-------------------------|--|
| Kůlna<br>Terasa<br>Střešní terasa                                   | Interiér             | Ložnice II           | Kuchyně + obývací pokoj |  |
| 3,46 m <sup>2</sup><br>31,50 m <sup>2</sup><br>24,25 m <sup>2</sup> | 75,44 m <sup>2</sup> | 13,58 m <sup>2</sup> | 34,31m <sup>2</sup>     |  |