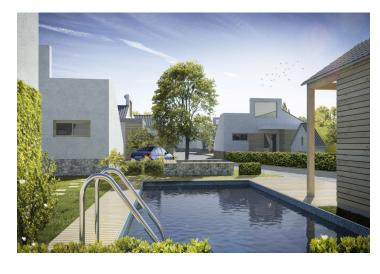

South Moravia, make the project an ideal choice for those who seek

comfort, while maintaining an active style of life.

Sold

Layout offers living room with kitchen, 2 bedrooms, bathroom, separate toilet and an entry hall. All houses will have paved parking spaces and a storage room with entry from the yard; there will be also five individual wine cellars for sale. New residents will benefit from an outdoor pool with a sun deck, infrared sauna, sporting goods, and a large representative wine cellar with personal boxes for wine storage. Enclosed area secured by camera system will be accessible through the reception.