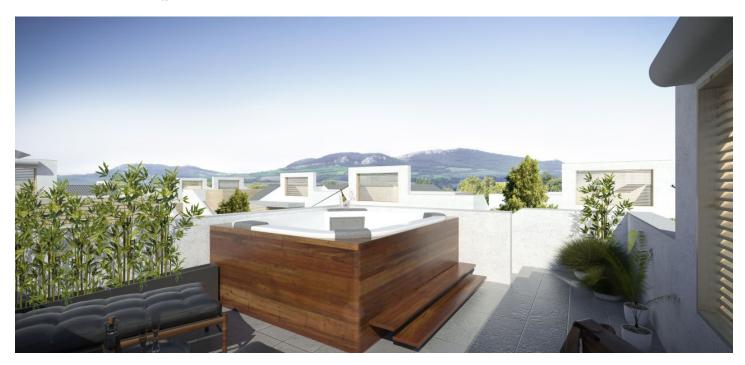

Standards will include large-format ceramic tiles, preparation for ARC, electric heating, heated floors and heating ladder in the bathroom, windows with triple glazing, veneer interior doors, entrance doors at the highest security level, preparation for kitchen and lighting fixtures, quality bathroom fixtures, Internet connection and TV optical cable, preparation for the installation of a hot tub on the rooftop terrace. Higher standards, such as wooden windows and doors, security system, underfloor heating, selection of floors, tiles and fixtures, are available at extra cost.