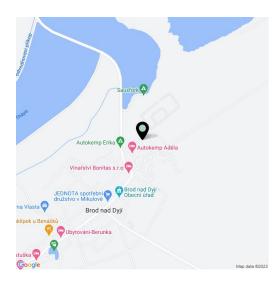

Low-energy family house with rooftop terrace boasting great views of the picturesque countryside of the Mikulov micro-region. This emerging project, which is situated on the eastern edge of Brod nad Dyjí, is characterized by a high comfort of service, pleasant atmosphere, privacy, and an abundance of sunny local weather. These benefits, combined with other specifics of the location such as great wine, countless possibilities for biking, fishing and walking around the most beautiful natural sites of

The project will be realized in the immediate vicinity of Mušovská jezera dams, in the beautiful area of green vineyards and fertile colorful fields. The area is adjacent to the Pálava nature reserve, creating one of most distinctive natural landmarks of southern Moravia together with the close Lednicko-Valtický areál grounds. Many established and newly emerging cafes, restaurants and guest houses, focusing on both traditional and modern cuisine and quality service, lift the standards of this dynamically growing region. In neighboring Pasohlávky you can already find a new large water park; in the upcoming years, there will also be a thermal spa of European importance. Brod nad Dyjí is just a 15-minute drive away from complete amenities in Mikulov and 35 minutes from Brno.