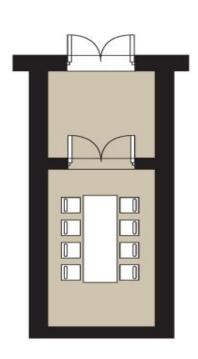

# House Two-bedroom (3+kk)

131 m², Břeclav, Brod nad Dyjí

svoboda&williams

Biskupská 267/8, 602 00, Brno - střed, Česká republika, +420 724 551 238, info@svoboda-williams.com

| 1.07                                                                |                      | 1.06                 | 1.05                    |  |
|---------------------------------------------------------------------|----------------------|----------------------|-------------------------|--|
| Kůlna<br>Terasa<br>Střešní terasa                                   | Interiér             | Ložnice II           | Kuchyně + obývací pokoj |  |
| 3,46 m <sup>2</sup><br>31,50 m <sup>2</sup><br>24,25 m <sup>2</sup> | 75,44 m <sup>2</sup> | 13,58 m <sup>2</sup> | 34,31m <sup>2</sup>     |  |