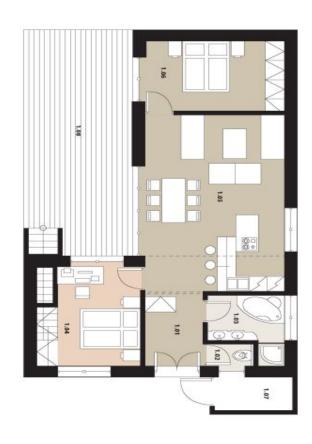

Layout offers living room with kitchen, 2 bedrooms, bathroom, separate toilet and an entry hall. All houses will have **paved parking spaces** and a **storage room** with entry from the yard; there will be also five individual wine cellars for sale. New residents will benefit from an **outdoor pool** with a sun deck, **infrared sauna**, sporting goods, and a large **representative wine cellar with personal boxes for wine storage**. Enclosed area secured by camera system will be accessible through the **reception**.

Interior 75.44 m², terraces 55.75 m², footprint 94 m², garden 75 m², plot 169  $m^2$ .

For more information, please visit the official website of the <u>Sun Houses by</u> <u>Mušov project</u>.

# House Two-bedroom (3+kk)

131 m², Břeclav, Brod nad Dyjí

svoboda&williams

|                | 1.08    | 1.07   |          | 1.06       | 1.05                    | 1.04    | 1.03     | 1.02   | 1.01    |
|----------------|---------|--------|----------|------------|-------------------------|---------|----------|--------|---------|
| Střešní terasa | Terasa  | Kůlna  | Interiér | Ložnice II | Kuchyně + obývací pokoj | Ložnice | Koupelna | WC     | Zádveří |
| 24,25 m        | 31,50 m | 3,46 m | 75,44 m  | 13,58 m    | 34,31m                  | 13,84 m | 6,26 m   | 1,65 m | 5,80 m  |