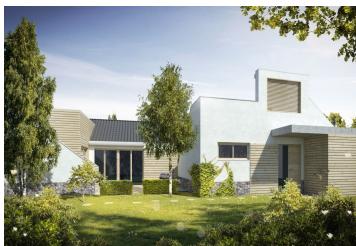

Sold

Low-energy family house with rooftop terrace boasting great views of the picturesque countryside of the Mikulov micro-region. This emerging project, which is situated on the eastern edge of Brod nad Dyjí, is characterized by a high comfort of service, pleasant atmosphere, privacy, and an abundance of sunny local weather. These benefits, combined with other specifics of the location such as great wine, countless possibilities for biking, fishing and walking around the most beautiful natural sites of South Moravia, make the project an ideal choice for those who seek comfort, while maintaining an active style of life.

The project will be realized in the immediate vicinity of Mušovská jezera dams, in the beautiful area of green vineyards and fertile colorful fields. The area is adjacent to the Pálava nature reserve, creating one of most distinctive natural landmarks of southern Moravia together with the close Lednicko-Valtický areál grounds. Many established and newly emerging cafes, restaurants and guest houses, focusing on both traditional and modern cuisine and quality service, lift the standards of this dynamically growing region. In neighboring Pasohlávky you can already find a new large water park; in the upcoming years, there will also be a thermal spa of European importance. Brod nad Dyjí is just a 15-minute drive away from complete amenities in Mikulov and 35 minutes from Brno.