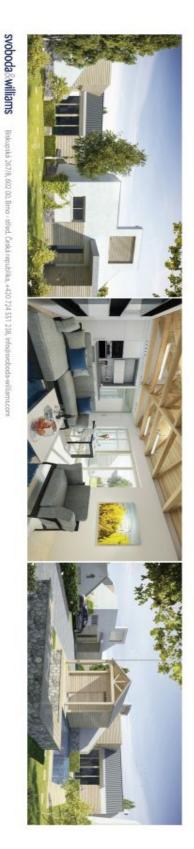

Sold

Low-energy family house with rooftop terrace boasting great views of the picturesque countryside of the Mikulov micro-region. This emerging project, which is situated on the eastern edge of Brod nad Dyjí, is characterized by a high comfort of service, pleasant atmosphere, privacy, and an abundance of sunny local weather. These benefits, combined with other specifics of the location such as great wine, countless possibilities for biking, fishing and walking around the most beautiful natural sites of South Moravia, make the project an ideal choice for those who seek comfort, while maintaining an active style of life.

The project will be realized in the immediate vicinity of Mušovská jezera dams, in the beautiful area of green vineyards and fertile colorful fields. The area is adjacent to the Pálava nature reserve, creating one of most distinctive natural landmarks of southern Moravia together with the close Lednicko-Valtický areál grounds. Many established and newly emerging cafes, restaurants and guest houses, focusing on both traditional and modern cuisine and quality service, lift the standards of this dynamically growing region. In neighboring Pasohlávky you can already find a new large water park; in the upcoming years, there will also be a thermal spa of European importance. Brod nad Dyjí is just a 15-minute drive away from complete amenities in Mikulov and 35 minutes from Brno.