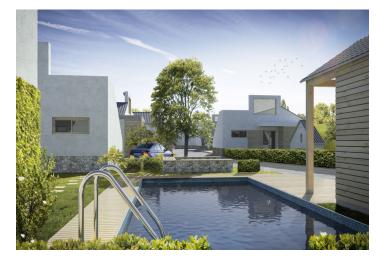

Layout offers living room with kitchen, 2 bedrooms, bathroom, separate toilet and an entry hall. All houses will have **paved parking spaces** and a **storage room** with entry from the yard; there will be also five individual wine cellars for sale. New residents will benefit from an **outdoor pool** with a sun deck, **infrared sauna**, sporting goods, and a large **representative wine cellar with personal boxes for wine storage**. Enclosed area secured by camera system will be accessible through the **reception**.