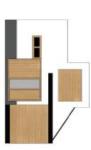

# House Two-bedroom (3+kk)

131 m², Břeclav, Brod nad Dyjí

svoboda&williams

|                | 1.08    | 1.07   |          | 1.06       | 1.05                    | 1.04    | 1.03     | 1.02   | 1.01    |
|----------------|---------|--------|----------|------------|-------------------------|---------|----------|--------|---------|
| Střešní terasa | Terasa  | Kůlna  | Interiér | Ložnice II | Kuchyně + obývací pokoj | Ložnice | Koupelna | WC     | Zádveří |
| 24,25 m        | 31,50 m | 3,46 m | 75,44 m  | 13,58 m    | 34,31m                  | 13,84 m | 6,26 m   | 1,65 m | 5,80 m  |