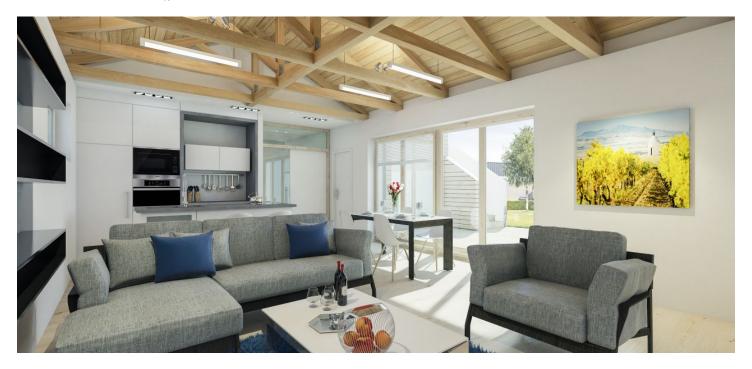

Layout offers living room with kitchen, 2 bedrooms, bathroom, separate toilet and an entry hall. All houses will have **paved parking spaces** and a **storage room** with entry from the yard; there will be also five individual wine cellars for sale. New residents will benefit from an **outdoor pool** with a sun deck, **infrared sauna**, sporting goods, and a large **representative wine cellar with personal boxes for wine storage**. Enclosed area secured by camera system will be accessible through the **reception**.

Standards will include large-format ceramic tiles, preparation for ARC, electric heating, heated floors and heating ladder in the bathroom, windows with triple glazing, veneer interior doors, entrance doors at the highest security level, preparation for kitchen and lighting fixtures, quality bathroom fixtures, Internet connection and TV optical cable, preparation for the installation of a hot tub on the rooftop terrace. **Higher standards**, such as wooden windows and doors, security system, underfloor heating, selection of floors, tiles and fixtures, are available at extra cost.