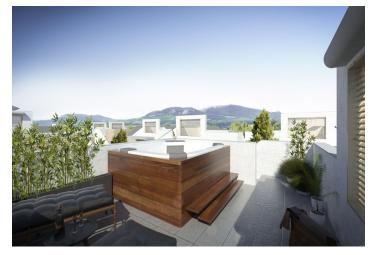

Standards will include large-format ceramic tiles, preparation for ARC, electric heating, heated floors and heating ladder in the bathroom, windows with triple glazing, veneer interior doors, entrance doors at the highest security level, preparation for kitchen and lighting fixtures, quality bathroom fixtures, Internet connection and TV optical cable, preparation for the installation of a hot tub on the rooftop terrace. **Higher standards**, such as wooden windows and doors, security system, underfloor heating, selection of floors, tiles and fixtures, are available at extra cost.