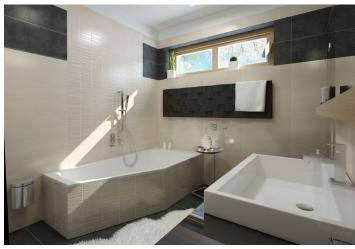

Standards will include large-format ceramic tiles, preparation for ARC, electric heating, heated floors and heating ladder in the bathroom, windows with triple glazing, veneer interior doors, entrance doors at the highest security level, preparation for kitchen and lighting fixtures, quality bathroom fixtures, Internet connection and TV optical cable, preparation for the installation of a hot tub on the rooftop terrace. **Higher standards**, such as wooden windows and doors, security system, underfloor heating, selection of floors, tiles and fixtures, are available at extra cost.