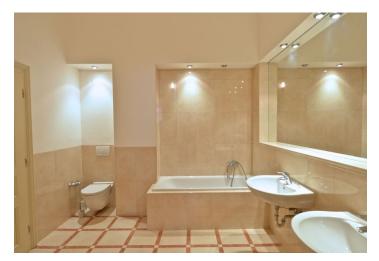

The interior features living room with dining area and a fully fitted open kitchen, one bedroom, a large fitted walk-in closet, bathroom with a walk-in shower and bath tub, a separate toilet, and entry hall.