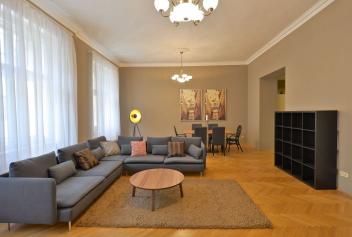

Renovated fully furnished 1-bedroom flat on the second floor of a completely refurbished late 19th century building with a new lift. Well located in a trendy and lively central residential district of Prague, near the lovely Riegrovy sady park, within easy reach of the Wenceslas Square (five min. walk) and full amenities. Guaranteed tranquility despite the central location.

The interior features living room with dining area and a fully fitted open kitchen, one bedroom, a large fitted walk-in closet, bathroom with a walk-in shower and bath tub, a separate toilet, and entry hall.

High ceilings, renovated wooden windows, solid wood parquet floors, double interior doors, washing machine, dishwasher, microwave oven, TV, alarm, audio entry phone, cellar. On-site garage parking available. Common building charges approx. CZK 4,000 monthly. Deposit for electricity is billed separately. Available from July 2022 (or earlier upon agreement).