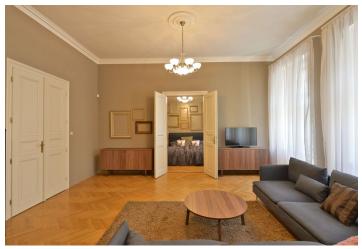

Renovated fully furnished 1-bedroom flat on the second floor of a completely refurbished late 19th century building with a new lift. Well located in a trendy and lively central residential district of Prague, near the lovely Riegrovy sady park, within easy reach of the Wenceslas Square (five min. walk) and full amenities. Guaranteed tranquility despite the central location.

The interior features living room with dining area and a fully fitted open kitchen, one bedroom, a large fitted walk-in closet, bathroom with a walk-in shower and bath tub, a separate toilet, and entry hall.