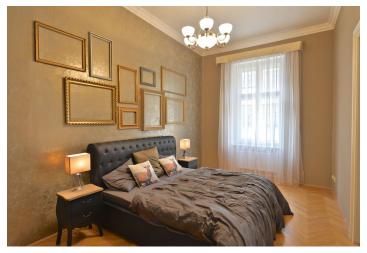

The interior features living room with dining area and a fully fitted open kitchen, one bedroom, a large fitted walk-in closet, bathroom with a walk-in shower and bath tub, a separate toilet, and entry hall.

High ceilings, renovated wooden windows, solid wood parquet floors, double interior doors, washing machine, dishwasher, microwave oven, TV, alarm, audio entry phone, cellar. On-site garage parking available. Common building charges approx. CZK 4,000 monthly. Deposit for electricity is billed separately. Available from July 2022 (or earlier upon agreement).