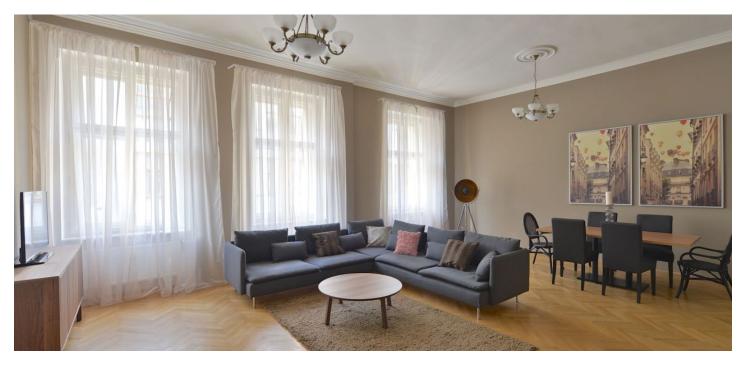

Renovated fully furnished 1-bedroom flat on the second floor of a completely refurbished late 19th century building with a new lift. Well located in a trendy and lively central residential district of Prague, near the lovely Riegrovy sady park, within easy reach of the Wenceslas Square (five min. walk) and full amenities. Guaranteed tranquility despite the central location.

The interior features living room with dining area and a fully fitted open kitchen, one bedroom, a large fitted walk-in closet, bathroom with a walk-in shower and bath tub, a separate toilet, and entry hall.

High ceilings, renovated wooden windows, solid wood parquet floors, double interior doors, washing machine, dishwasher, microwave oven, TV, alarm, audio entry phone, cellar. On-site garage parking available. Common building charges approx. CZK 4,000 monthly. Deposit for electricity is billed separately. Available from July 2022 (or earlier upon agreement).