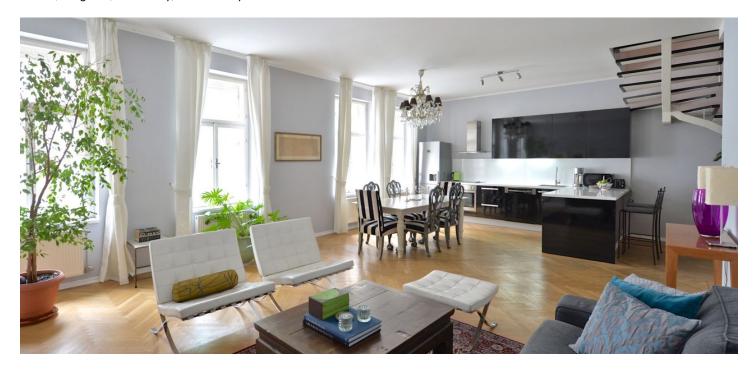

The entrance hall on the lower level of the apartment opens directly into the generous living room (43 m²) with four large windows, a modern kitchen and dining area. The corridor leads also to a bathroom with a shower, sink, toilet, and its own window. The upper level of the apartment offers a hall with gallery, 3 bedrooms (two of them facing the street, one facing the courtyard), and a bathroom with shower, sink and toilet. The flat underwent a **complete reconstruction in 2012**. Facilities include **refurbished parquet floors, large casement windows**, fully equipped kitchen, gas heating, built-in wardrobes. The 1930's building was completely renovated in 1997 and is in excellent condition. There is a possibility to rent a