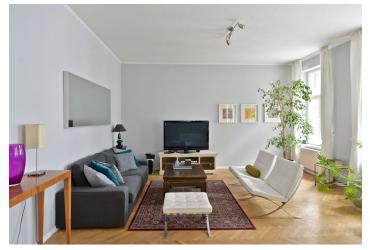

The entrance hall on the lower level of the apartment opens directly into the generous living room (43 m²) with four large windows, a modern kitchen and dining area. The corridor leads also to a bathroom with a shower, sink, toilet, and its own window. The upper level of the apartment offers a hall with gallery, 3 bedrooms (two of them facing the street, one facing the courtyard), and a bathroom with shower, sink and toilet. The flat underwent a **complete reconstruction in 2012**. Facilities include **refurbished parquet floors, large casement windows**, fully equipped kitchen, gas heating, built-in wardrobes. The 1930's building was completely renovated in 1997 and is in excellent condition. There is a possibility to rent a