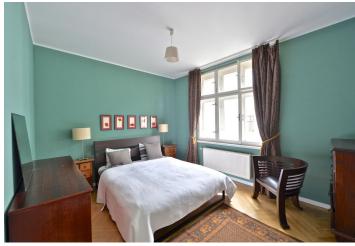

The entrance hall on the lower level of the apartment opens directly into the generous living room (43 m²) with four large windows, a modern kitchen and dining area. The corridor leads also to a bathroom with a shower, sink, toilet, and its own window. The upper level of the apartment offers a hall with gallery, 3 bedrooms (two of them facing the street, one facing the courtyard), and a bathroom with shower, sink and toilet. The flat underwent a **complete reconstruction in 2012**. Facilities include **refurbished parquet floors, large casement windows**, fully equipped kitchen, gas heating, built-in wardrobes. The 1930's building was completely renovated in 1997 and is in excellent condition. There is a possibility to rent a