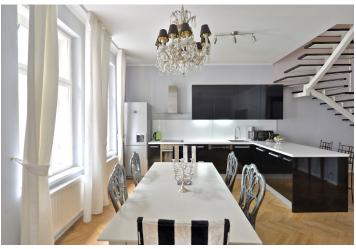

\* Area of the unit according to the Civil Code. The area consists of the sum total area of the entire unit bounded by perimeter walls.

Boasting plenty of light and lots of character, this stylish duplex (with no sloping walls) is situated on the 2nd and 3rd floors of a well maintained building with a lift in the heart of Vinohrady. Enviably located just a few steps from the náměstí Míru square, and Havlíčkovy sady park, in an area with a selection of fine restaurants and complete services.

The entrance hall on the lower level of the apartment opens directly into the generous living room (43 m²) with four large windows, a modern kitchen and dining area. The corridor leads also to a bathroom with a shower, sink, toilet, and its own window. The upper level of the apartment offers a hall with gallery, 3 bedrooms (two of them facing the street, one facing the courtyard), and a bathroom with shower, sink and toilet. The flat underwent a **complete reconstruction in 2012**. Facilities include **refurbished parquet floors, large casement windows**, fully equipped kitchen, gas heating, built-in wardrobes. The 1930's building was completely renovated in 1997 and is in excellent condition. There is a possibility to rent a