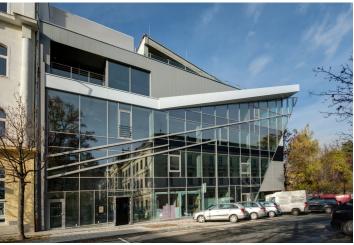

453 m², Brno-město, Brno - střed, Smetanova

A new multi-purpose administrative building with office premises for lease situated close to the historic center of Brno. This dynamic building is characterized by a large glass facade in both the front and the rear of the building. There are two underground floors and five aboveground floors, offering over 500 square meters of retail space suitable for a restaurant, (facilities and warehouse space included) and three floors of nearly 1.200 m<sup>2</sup> of attractive office premises.

### **Features and Services:**

- 24/7 security system
- CCTV in the common areas
- Access via card system
- Wheelchair access to the building
- Glass facade with openable windows
- Raised floors
- Fully-equipped toilets
- Modern water heating control system, JAGA radiators with attractive design
- VRF system
- Separate energy supply for each tenant
- Remote controlled internal blinds
- Flexible layout adjusted according to tenant's needs
- Restaurant available for employees or for business meetings
- Leisure area on the roof with a unique view on the Tyrš park
- 20 underground parking spaces