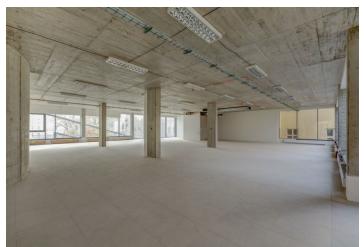

### **Features and Services:**

- 24/7 security system
- CCTV in the common areas
- Access via card system
- Wheelchair access to the building
- Glass facade with openable windows
- Raised floors
- Fully-equipped toilets
- Modern water heating control system, JAGA radiators with attractive design
- VRF system
- Separate energy supply for each tenant
- Remote controlled internal blinds
- Flexible layout adjusted according to tenant's needs
- Restaurant available for employees or for business meetings
- Leisure area on the roof with a unique view on the Tyrš park
- 20 underground parking spaces