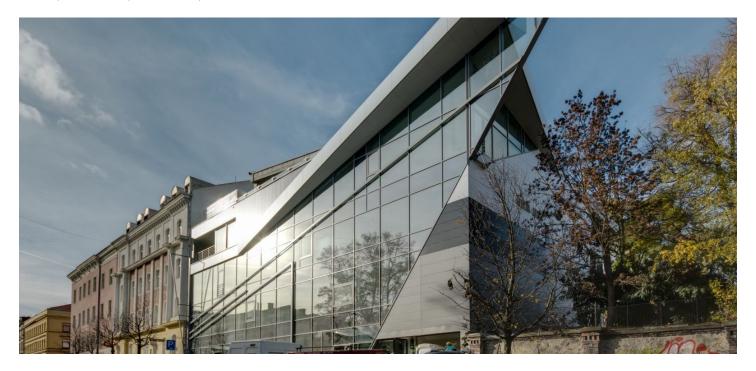

453 m², Brno-město, Brno - střed, Smetanova

A new multi-purpose administrative building with office premises for lease situated close to the historic center of Brno. This dynamic building is characterized by a large glass facade in both the front and the rear of the building. There are two underground floors and five aboveground floors, offering over 500 square meters of retail space suitable for a restaurant, (facilities and warehouse space included) and three floors of nearly 1.200 m<sup>2</sup> of attractive office premises.

### Location:

Good accessibility by car and public transport - tram stops nearby. The building is situated within walking distance from the Moravian Square, near the park - Tyršův sad.