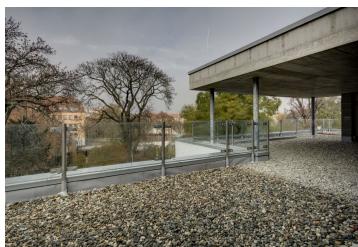

### **Features and Services:**

- 24/7 security system
- CCTV in the common areas
- Access via card system
- Wheelchair access to the building
- Glass facade with openable windows
- Raised floors
- Fully-equipped toilets
- Modern water heating control system, JAGA radiators with attractive design
- VRF system
- Separate energy supply for each tenant
- Remote controlled internal blinds
- Flexible layout adjusted according to tenant's needs
- Restaurant available for employees or for business meetings
- Leisure area on the roof with a unique view on the Tyrš park
- 20 underground parking spaces