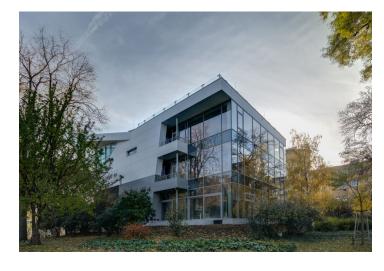

453 m², Brno-město, Brno - střed, Smetanova

A new multi-purpose administrative building with office premises for lease situated close to the historic center of Brno. This dynamic building is characterized by a large glass facade in both the front and the rear of the building. There are two underground floors and five aboveground floors, offering over 500 square meters of retail space suitable for a restaurant, (facilities and warehouse space included) and three floors of nearly 1.200 m<sup>2</sup> of attractive office premises.