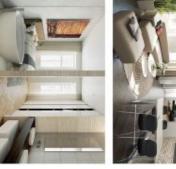

The interior consists of an eat-in kitchen with balcony access, a living room, 2 bedrooms with en-suite bathrooms, separate toilet, and a walk-in closet. The apartments will be offered in a state of white walls. Standards will include replicas of the original casement windows in the street facade and new wooden windows in the yard facade, security and fire replicas of the original entrance doors, suspended plasterboard ceilings without lighting fixtures, new plasters including basic white painting. In the courtyard and in the basement of the building will be placed an automatic parking system for 13 cars, including MPVs and SUVs; there will also be cellars in the common premises of the house.

The purchase price is subject to the property transfer tax. Interior 112.78 m², balcony 5.17 m², cellar. For more information, please visit the website of the project Malátova 7.