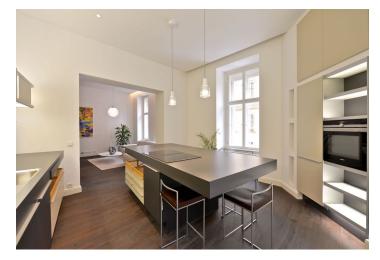

The interior consists of an eat-in kitchen with balcony access, a living room, 2 bedrooms with en-suite bathrooms, separate toilet, and a walk-in closet. The apartments will be offered in a state of white walls. Standards will include replicas of the original casement windows in the street facade and new wooden windows in the yard facade, security and fire replicas of the original entrance doors, suspended plasterboard ceilings without lighting fixtures, new plasters including basic white painting. In the courtyard and in the basement of the building will be placed an automatic parking system for 13 cars, including MPVs and SUVs; there will also be cellars in the common premises of the house.