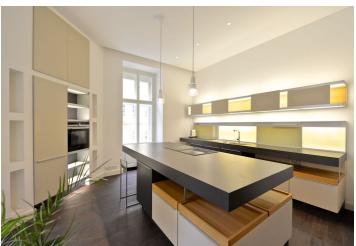

The interior consists of an eat-in kitchen with balcony access, a living room, 2 bedrooms with en-suite bathrooms, separate toilet, and a walk-in closet. The apartments will be offered in a state of white walls. Standards will include replicas of the original casement windows in the street facade and new wooden windows in the yard facade, security and fire replicas of the original entrance doors, suspended plasterboard ceilings without lighting fixtures, new plasters including basic white painting. In the courtyard and in the basement of the building will be placed an automatic parking system for 13 cars, including MPVs and SUVs; there will also be cellars in the common premises of the house.