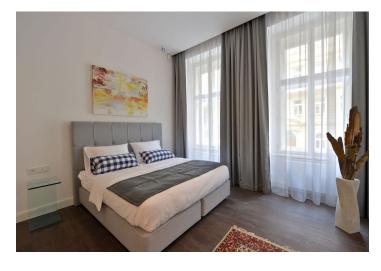

The interior consists of an eat-in kitchen with balcony access, a living room, 2 bedrooms with en-suite bathrooms, separate toilet, and a walk-in closet. The apartments will be offered in a state of white walls. Standards will include replicas of the original casement windows in the street facade and new wooden windows in the yard facade, security and fire replicas of the original entrance doors, suspended plasterboard ceilings without lighting fixtures, new plasters including basic white painting. In the courtyard and in the basement of the building will be placed an automatic parking system for 13 cars, including MPVs and SUVs; there will also be cellars in the common premises of the house.