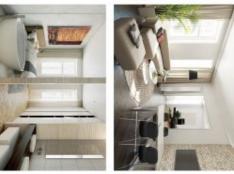

The interior consists of an eat-in kitchen with balcony access, a living room, 2 bedrooms with en-suite bathrooms, separate toilet, and a walk-in closet. The apartments will be offered in a state of white walls. Standards will include replicas of the original casement windows in the street facade and new wooden windows in the yard facade, security and fire replicas of the original entrance doors, suspended plasterboard ceilings without lighting fixtures, new plasters including basic white painting. In the courtyard and in the basement of the building will be placed an automatic parking system for 13 cars, including MPVs and SUVs; there will also be cellars in the common premises of the house.

The purchase price is subject to the property transfer tax. Interior 112.78 m², balcony 5.17 m², cellar. For more information, please visit the website of the project Malátova 7.