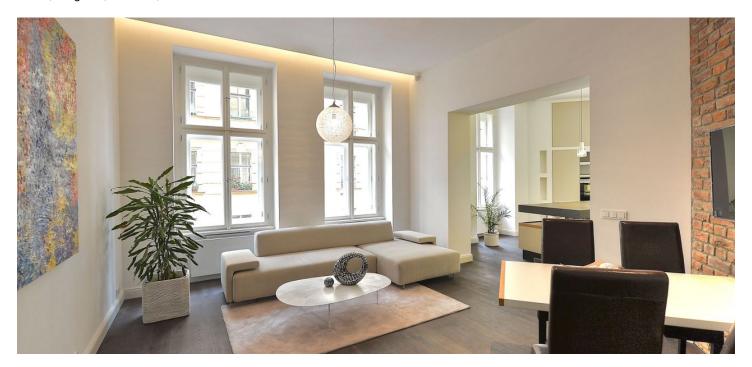

The interior consists of an eat-in kitchen with balcony access, a living room, 2 bedrooms with en-suite bathrooms, separate toilet, and a walk-in closet. The apartments will be offered in a state of white walls. Standards will include replicas of the original casement windows in the street facade and new wooden windows in the yard facade, security and fire replicas of the original entrance doors, suspended plasterboard ceilings without lighting fixtures, new plasters including basic white painting. In the courtyard and in the basement of the building will be placed an automatic parking system for 13 cars, including MPVs and SUVs; there will also be cellars in the common premises of the house.