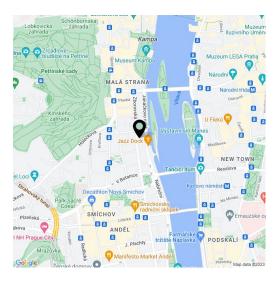

Project Malátova 7 offers the opportunity to live in a **traditional residential area** on the border of Smíchov and Malá Strana, only steps from Janáčkovo nábřeží waterfront and Petřínské sady park. New residents will benefit from the proximity of Kampa, Petřín, the National Theater, and the Anděl shopping, entertainment and business center. The neighborhood is characterized by a **large selection of services** and offers rich possibilities for social and sports activities. **Excellent accessibility** by car (connection to the Prague ring road) and public transport (two minutes' walk from Arbesovo náměstí tram stop).