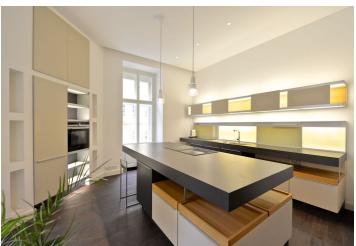

The interior consists of a living room, kitchen with access to the south-oriented balcony, bedroom with en-suite bathroom, separate toilet, and a hall. The apartments will be offered in a state of white walls.