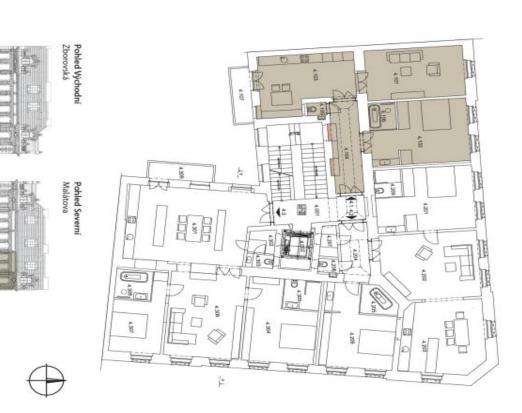

# **Apartment One-bedroom (2+1)**

80 m², Prague 5, Smíchov, Malátova

svoboda&williams

Na Perštýně 2, 110 00 Praha 1, Česká republika, +420 257 328 281, +420 257 322 032, info@svoboda-williams.com

BYT 2+1 401 80,2 M<sup>2</sup> (+BALKON 5,16 M<sup>2</sup>)

 Ob. Pokoj
 21,14 m²

 Pokoj
 22,17 m²

 Kuchyně
 20,84 m²

 Chodba
 11,55 m²

 WC
 1,25 m²

 Koupelna
 3,25 m²

 Balkón
 5,16 m²