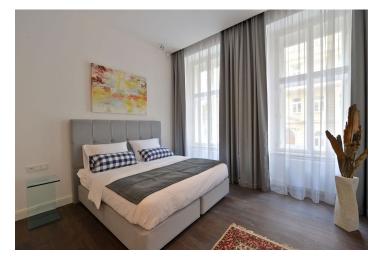

The interior consists of a living room, kitchen with access to the south-oriented balcony, bedroom with en-suite bathroom, separate toilet, and a hall. The apartments will be offered in a state of white walls.