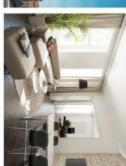

The interior consists of a living room, kitchen with access to the south-oriented balcony, bedroom with en-suite bathroom, separate toilet, and a hall. The apartments will be offered in a state of white walls.

The purchase price is subject to the property transfer tax. Interior of 80.2 m², balcony 5,16 m², cellar. For more information, please visit the website of the project Malátova 7.

 Ob. Pokoj
 21,14 m²

 Pokoj
 22,17 m²

 Kuchyně
 20,84 m²

 Chodba
 11,55 m²

 WC
 1,25 m²

 Koupelna
 3,25 m²

 Balkón
 5,16 m²