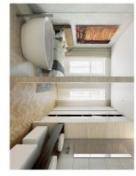

The interior consists of a living room, kitchen with access to the south-oriented balcony, bedroom with en-suite bathroom, separate toilet, and a hall. The apartments will be offered in a state of white walls.

The purchase price is subject to the property transfer tax. Interior of 80.2 m², balcony 5,16 m², cellar. For more information, please visit the website of the project Malátova 7.

 Ob. Pokoj
 21,14 m²

 Pokoj
 22,17 m²

 Kuchyně
 20,84 m²

 Chodba
 11,55 m²

 WC
 1,25 m²

 Koupelna
 3,25 m²

 Balkón
 5,16 m²