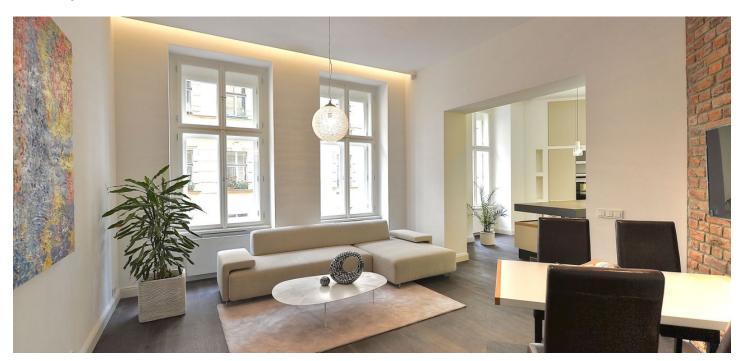

The interior consists of a living room, kitchen with access to the south-oriented balcony, bedroom with en-suite bathroom, separate toilet, and a hall. The apartments will be offered in a state of white walls.

Standards will include replicas of the original casement windows in the street facade and new wooden windows in the yard facade, security and fire replicas of the original entrance doors, suspended plasterboard ceilings without lighting fixtures, new plasters including basic white painting. In the courtyard and in the basement of the building will be placed an automatic parking system for 13 cars, including MPVs and SUVs; there will also be cellars in the common premises of the house.