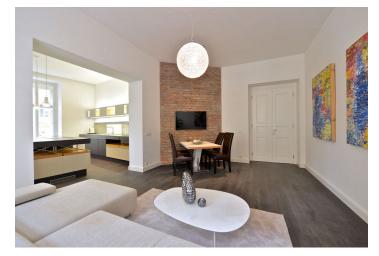

The interior consists of a living room, kitchen with access to the south-oriented balcony, bedroom with en-suite bathroom, separate toilet, and a hall. The apartments will be offered in a state of white walls.