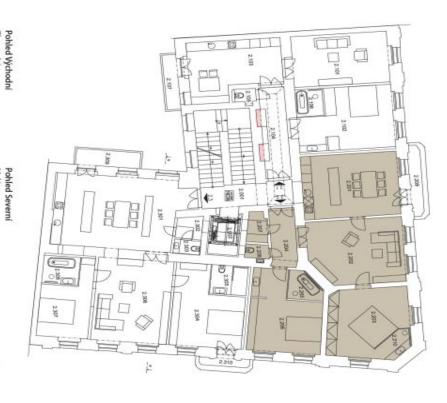

## **Apartment Two-bedroom (3+1)**

107 m², Prague 5, Smíchov, Malátova

svoboda&williams

Na Perštýně 2, 110 00 Praha 1, Česká republika, +420 257 328 281, +420 257 322 032, info@svoboda-williams.com

202 107,62 M<sup>2</sup> (+BALKÓN 3,58 M<sup>2</sup>

| Kuchvně   | 24.88 m <sup>2</sup> |
|-----------|----------------------|
| Ob. Pokoj | 25,24 m <sup>2</sup> |
| Pokoj     | 19,99 m²             |
| Chodba    | 5,77 m <sup>2</sup>  |
| Koupelna  | 3,79 m²              |
| Pokoj     | 20,79 m <sup>2</sup> |
| Šatna     | 2,46 m <sup>2</sup>  |
| WC        | 1,44 m²              |
| Balkón    | 3,58 m <sup>2</sup>  |
| Koupelna  | 3,26 m <sup>2</sup>  |