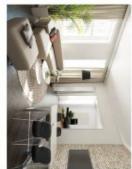

The interior consists of an eat-in kitchen with balcony access, a living room, 2 bedrooms with en-suite bathrooms, separate toilet, and a walk-in closet. The apartments will be offered in a state of **white walls**. The purchase price does not include individual completion of the unit by the investor, which can be provided at extra cost - choosing from several options, without kitchen, lighting fixtures and built-in wardrobes.

| Kuchvně   | 24.88 m <sup>2</sup> |
|-----------|----------------------|
| Ob. Pokoj | 25,24 m <sup>2</sup> |
| Pokoj     | 19,99 m²             |
| Chodba    | 5,77 m <sup>2</sup>  |
| Koupelna  | 3,79 m²              |
| Pokoj     | 20,79 m <sup>2</sup> |
| Šatna     | 2,46 m <sup>2</sup>  |
| WC        | 1,44 m²              |
| Balkón    | 3,58 m <sup>2</sup>  |
| Koupelna  | 3,26 m <sup>2</sup>  |