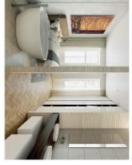

The interior consists of an eat-in kitchen with balcony access, a living room, 2 bedrooms with en-suite bathrooms, separate toilet, and a walk-in closet. The apartments will be offered in a state of **white walls**. The purchase price does not include individual completion of the unit by the investor, which can be provided at extra cost - choosing from several options, without kitchen, lighting fixtures and built-in wardrobes.

| Kuchvně   | 24.88 m <sup>2</sup> |
|-----------|----------------------|
| Ob. Pokoj | 25,24 m <sup>2</sup> |
| Pokoj     | 19,99 m²             |
| Chodba    | 5,77 m <sup>2</sup>  |
| Koupelna  | 3,79 m²              |
| Pokoj     | 20,79 m <sup>2</sup> |
| Šatna     | 2,46 m <sup>2</sup>  |
| WC        | 1,44 m²              |
| Balkón    | 3,58 m <sup>2</sup>  |
| Koupelna  | 3,26 m <sup>2</sup>  |