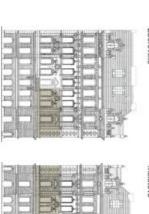

\* Area of the unit according to the Civil Code. The area consists of the sum total area of the entire unit bounded by perimeter walls.

New two-bedroom flat with balcony on the second floor of a Neo-Baroque palace at a prestigious address in Prague. Malátova 7 is a first class urban housing project set in a classical apartment building after complete reconstruction, situated on the border of Smíchov and Malá Strana, just a few steps from the zahrada Kinských garden and Janáčkovo nábřeží waterfront. The corner structure with its distinctive Neo-Baroque façade and an impressive lobby offers a total of 15 apartments, including three newly built penthouses. The building is complete with a lift, attractive common areas and an automatic parking system. Residential units are characterized by a sophisticated combination of modern design with original features and high standard of technology. Completion is scheduled for Q4 2017.

Standards will include **replicas of the original casement windows** in the street facade and new wooden windows in the yard facade, security and fire replicas of the original entrance doors, suspended plasterboard ceilings without lighting fixtures, new plasters including basic white painting. In the courtyard and in the basement of the building will be placed an **automatic parking system for 13 cars, including MPVs and SUVs**; there will also be **cellars** in the common premises of the house.