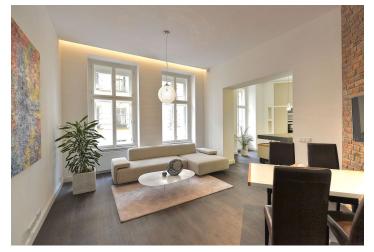

The interior consists of an eat-in kitchen with balcony access, a living room, 2 bedrooms with en-suite bathrooms, separate toilet, and a walk-in closet. The apartments will be offered in a state of **white walls**. The purchase price does not include individual completion of the unit by the investor, which can be provided at extra cost - choosing from several options, without kitchen, lighting fixtures and built-in wardrobes.