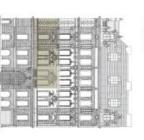

\* Area of the unit according to the Civil Code. The area consists of the sum total area of the entire unit bounded by perimeter walls.

New two-bedroom flat with balcony on the second floor of a Neo-Baroque palace at a prestigious address in Prague. Malátova 7 is a first class urban housing project set in a classical apartment building after complete reconstruction, situated on the border of Smíchov and Malá Strana, just a few steps from the zahrada Kinských garden and Janáčkovo nábřeží waterfront. The corner structure with its distinctive Neo-Baroque façade and an impressive lobby offers a total of 15 apartments, including three newly built penthouses. The building is complete with a lift, attractive common areas and an automatic parking system. Residential units are characterized by a sophisticated combination of modern design with original features and high standard of technology. Completion is scheduled for Q4 2017.

Standards will include **replicas of the original casement windows** in the street facade and new wooden windows in the yard facade, security and fire replicas of the original entrance doors, suspended plasterboard ceilings without lighting fixtures, new plasters including basic white painting. In the courtyard and in the basement of the building will be placed an **automatic parking system for 13 cars, including MPVs and SUVs**; there will also be **cellars** in the common premises of the house.