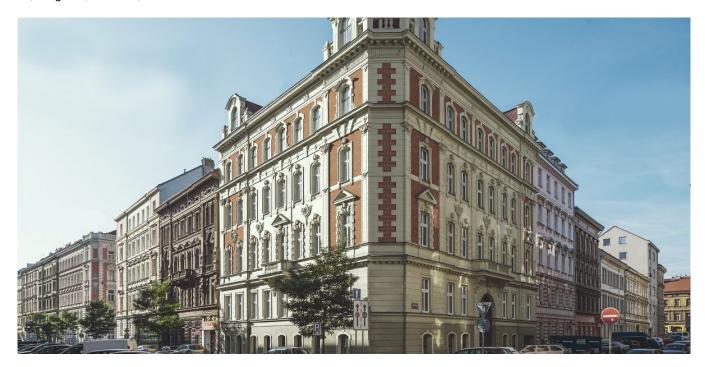

\* Area of the unit according to the Civil Code. The area consists of the sum total area of the entire unit bounded by perimeter walls.

New two-bedroom flat with balcony on the second floor of a Neo-Baroque palace at a prestigious address in Prague. Malátova 7 is a first class urban housing project set in a classical apartment building after complete reconstruction, situated on the border of Smíchov and Malá Strana, just a few steps from the zahrada Kinských garden and Janáčkovo nábřeží waterfront. The corner structure with its distinctive Neo-Baroque façade and an impressive lobby offers a total of 15 apartments, including three newly built penthouses. The building is complete with a lift, attractive common areas and an automatic parking system. Residential units are characterized by a sophisticated combination of modern design with original features and high standard of technology. Completion is scheduled for Q4 2017.

Project Malátova 7 offers the opportunity to live in a **traditional residential area** on the border of Smíchov and Malá Strana, only steps from Janáčkovo nábřeží waterfront and Petřínské sady park. New residents will benefit from the proximity of Kampa, Petřín, the National Theater, and the Anděl shopping, entertainment and business center. The neighborhood is characterized by a **large selection of services** and offers rich possibilities for social and sports activities. **Excellent accessibility** by car (connection to the Prague ring road) and public transport (two minutes' walk from Arbesovo náměstí tram stop).