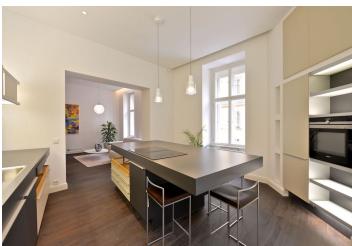

The interior consists of an eat-in kitchen with balcony access, a living room, 2 bedrooms with en-suite bathrooms, separate toilet, and a walk-in closet. The apartments will be offered in a state of **white walls**. The purchase price does not include individual completion of the unit by the investor, which can be provided at extra cost - choosing from several options, without kitchen, lighting fixtures and built-in wardrobes.