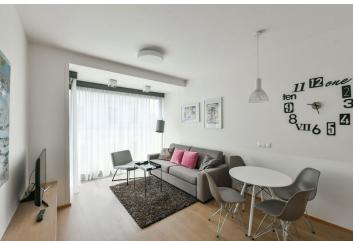

## Rented

Furnished air-conditioned apartment with an enclosed balcony on the 3rd floor of a modern building, part of the multipurpose QUADRIO development. Conveniently located in the very city center with full amenities within instant reach, 100 m from the Národní třída metro station (line B) and tram links, just a few minutes' walk to Wenceslas Square. Building amenities include underground garage parking and security.

The interior features one bedroom with built-in wardrobes, a living room with a fully fitted open plan kitchen and dining area, a shower bathroom with a toilet, a fitted walk-in closet, and an entry hall. Both main rooms have floorto-ceiling windows and access to the enclosed balcony.

Comfortable practical design and finishes, large-format windows, hardwood floors, tiles, security entry door, lit wardrobes, roller blinds, central heating, fold-out sofa, washer, dryer, induction cooktop, microwave oven, balcony furniture, TV, video entry phone, basement storage unit, elevator. One garage parking space available at around CZK 10,000/month.