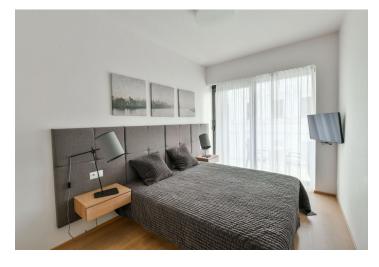

The interior features one bedroom with built-in wardrobes, a living room with a fully fitted open plan kitchen and dining area, a shower bathroom with a toilet, a fitted walk-in closet, and an entry hall. Both main rooms have floorto-ceiling windows and access to the enclosed balcony.

Comfortable practical design and finishes, large-format windows, hardwood floors, tiles, security entry door, lit wardrobes, roller blinds, central heating, fold-out sofa, washer, dryer, induction cooktop, microwave oven, balcony furniture, TV, video entry phone, basement storage unit, elevator. One garage parking space available at around CZK 10,000/month.