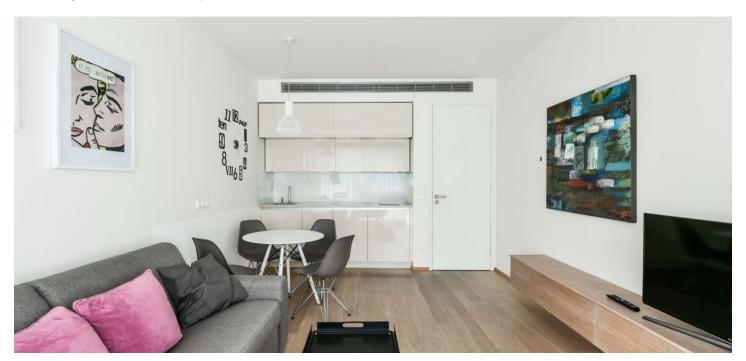

## Rented

Furnished air-conditioned apartment with an enclosed balcony on the 3rd floor of a modern building, part of the multipurpose QUADRIO development. Conveniently located in the very city center with full amenities within instant reach, 100 m from the Národní třída metro station (line B) and tram links, just a few minutes' walk to Wenceslas Square. Building amenities include underground garage parking and security.

The interior features one bedroom with built-in wardrobes, a living room with a fully fitted open plan kitchen and dining area, a shower bathroom with a toilet, a fitted walk-in closet, and an entry hall. Both main rooms have floorto-ceiling windows and access to the enclosed balcony.

Comfortable practical design and finishes, large-format windows, hardwood floors, tiles, security entry door, lit wardrobes, roller blinds, central heating, fold-out sofa, washer, dryer, induction cooktop, microwave oven, balcony furniture, TV, video entry phone, basement storage unit, elevator. One garage parking space available at around CZK 10,000/month.