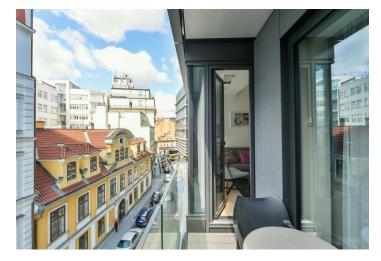

## Rented

Furnished air-conditioned apartment with an enclosed balcony on the 3rd floor of a modern building, part of the multipurpose QUADRIO development. Conveniently located in the very city center with full amenities within instant reach, 100 m from the Národní třída metro station (line B) and tram links, just a few minutes' walk to Wenceslas Square. Building amenities include underground garage parking and security.

The interior features one bedroom with built-in wardrobes, a living room with a fully fitted open plan kitchen and dining area, a shower bathroom with a toilet, a fitted walk-in closet, and an entry hall. Both main rooms have floorto-ceiling windows and access to the enclosed balcony.