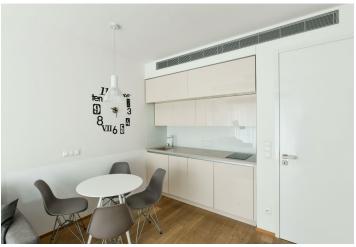

## Rented

Furnished air-conditioned apartment with an enclosed balcony on the 3rd floor of a modern building, part of the multipurpose QUADRIO development. Conveniently located in the very city center with full amenities within instant reach, 100 m from the Národní třída metro station (line B) and tram links, just a few minutes' walk to Wenceslas Square. Building amenities include underground garage parking and security.

The interior features one bedroom with built-in wardrobes, a living room with a fully fitted open plan kitchen and dining area, a shower bathroom with a toilet, a fitted walk-in closet, and an entry hall. Both main rooms have floorto-ceiling windows and access to the enclosed balcony.

Comfortable practical design and finishes, large-format windows, hardwood floors, tiles, security entry door, lit wardrobes, roller blinds, central heating, fold-out sofa, washer, dryer, induction cooktop, microwave oven, balcony furniture, TV, video entry phone, basement storage unit, elevator. One garage parking space available at around CZK 10,000/month.