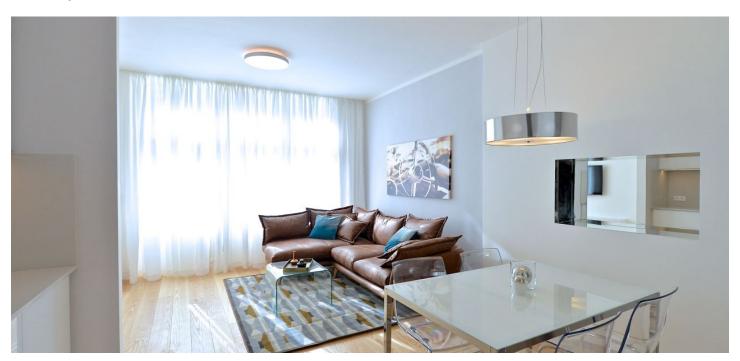

## Rented

Completely renovated 1-bedroom apartment designed by an architect and furnished with stylish furniture, situated on the first floor of a residential building without an elevator. Located on a quiet street in close vicinity of Santoška Park, quick access to the Anděl commercial zone and metro station, as well as to the German and French Schools.

The interior features a sunny living room with a fully integrated modern kitchen, one bedroom facing the quiet courtyard, a bathroom (bathtub with a shower screen, sink, toilet), and an entry hall.

High quality materials and finishes, built-in wardrobes and storage, wooden floors, marble floors and tiles, security entry door, central heating, electric boiler for hot water, a washer, a dishwasher, a microwave oven, a TV, UPC cable for the TV and the Internet, and an audio entry phone. Parking is outside on the street. Common building charges and utilities CZK 2,500 per month. Electricity is billed separately.