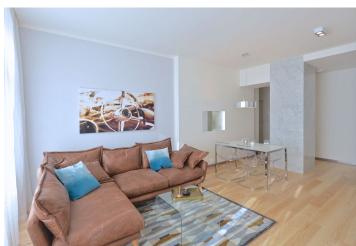

## Rented

Completely renovated 1-bedroom apartment designed by an architect and furnished with stylish furniture, situated on the first floor of a residential building without an elevator. Located on a quiet street in close vicinity of Santoška Park, quick access to the Anděl commercial zone and metro station, as well as to the German and French Schools.

The interior features a sunny living room with a fully integrated modern kitchen, one bedroom facing the quiet courtyard, a bathroom (bathtub with a shower screen, sink, toilet), and an entry hall.

High quality materials and finishes, built-in wardrobes and storage, wooden floors, marble floors and tiles, security entry door, central heating, electric boiler for hot water, a washer, a dishwasher, a microwave oven, a TV, UPC cable for the TV and the Internet, and an audio entry phone. Parking is outside on the street. Common building charges and utilities CZK 2,500 per month. Electricity is billed separately.