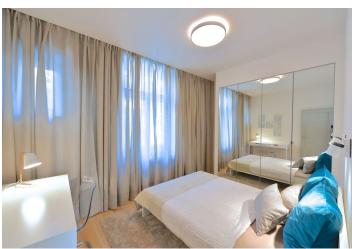

The interior features a sunny living room with a fully integrated modern kitchen, one bedroom facing the quiet courtyard, a bathroom (bathtub with a shower screen, sink, toilet), and an entry hall.

High quality materials and finishes, built-in wardrobes and storage, wooden floors, marble floors and tiles, security entry door, central heating, electric boiler for hot water, a washer, a dishwasher, a microwave oven, a TV, UPC cable for the TV and the Internet, and an audio entry phone. Parking is outside on the street. Common building charges and utilities CZK 2,500 per month. Electricity is billed separately.