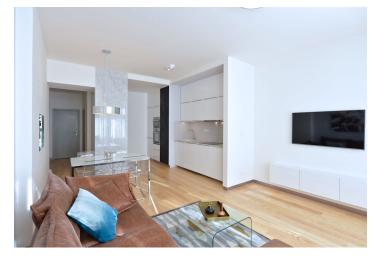

## Rented

Completely renovated 1-bedroom apartment designed by an architect and furnished with stylish furniture, situated on the first floor of a residential building without an elevator. Located on a quiet street in close vicinity of Santoška Park, quick access to the Anděl commercial zone and metro station, as well as to the German and French Schools.

The interior features a sunny living room with a fully integrated modern kitchen, one bedroom facing the quiet courtyard, a bathroom (bathtub with a shower screen, sink, toilet), and an entry hall.

High quality materials and finishes, built-in wardrobes and storage, wooden floors, marble floors and tiles, security entry door, central heating, electric boiler for hot water, a washer, a dishwasher, a microwave oven, a TV, UPC cable for the TV and the Internet, and an audio entry phone. Parking is outside on the street. Common building charges and utilities CZK 2,500 per month. Electricity is billed separately.