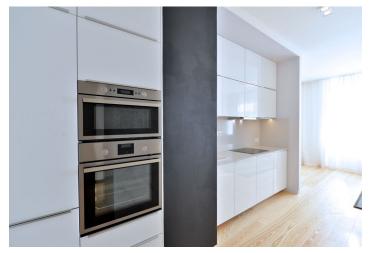

The interior features a sunny living room with a fully integrated modern kitchen, one bedroom facing the quiet courtyard, a bathroom (bathtub with a shower screen, sink, toilet), and an entry hall.

High quality materials and finishes, built-in wardrobes and storage, wooden floors, marble floors and tiles, security entry door, central heating, electric boiler for hot water, a washer, a dishwasher, a microwave oven, a TV, UPC cable for the TV and the Internet, and an audio entry phone. Parking is outside on the street. Common building charges and utilities CZK 2,500 per month. Electricity is billed separately.