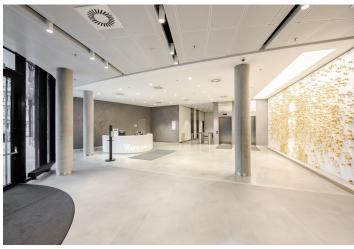

Rented

The office complex, which was completed in 2018 and consists of two interconnected buildings, offers office and retail space for lease in the popular Prague location of Karlín.

The complex is dominated by four publicly accessible themed gardens - north (winter), south (summer), east (spring) and west (autumn). Another interesting feature of the complex is the shape of the building based on four ellipses connected into two wings with a central atrium. This shape responds to the history of the engineering factories of Karlín. The façade represents a "living organism" and is also one of the significant elements. The building was designed by architect David Chisholm of the renowned architectural studio CMC Architects in collaboration with Czech designer and educator Maxim Velčovský, who designed original artworks for the two lobbies and reception areas.

### Features and Services:

Central reception desk and security service 24/7 Clear office height 3 m

Openable windows, internal sun-blinds and external shading panels

Modern technologies - cooling beams for heating and cooling

Double floor including floor boxes for electrical installations

Canteen and cafe, storage space, bicycle parking with showers and lockers

Underground parking

Rental and service charges listed without VAT. Lessee pays no commission.