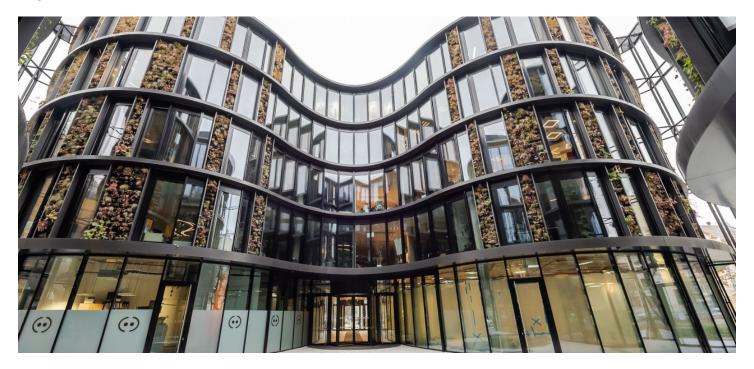

Rented

The office complex, which was completed in 2018 and consists of two interconnected buildings, offers office and retail space for lease in the popular Prague location of Karlín.

The complex is dominated by four publicly accessible themed gardens - north (winter), south (summer), east (spring) and west (autumn). Another interesting feature of the complex is the shape of the building based on four ellipses connected into two wings with a central atrium. This shape responds to the history of the engineering factories of Karlín. The façade represents a "living organism" and is also one of the significant elements. The building was designed by architect David Chisholm of the renowned architectural studio CMC Architects in collaboration with Czech designer and educator Maxim Velčovský, who designed original artworks for the two lobbies and reception areas.