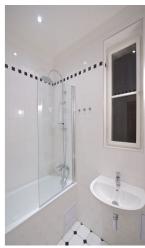

The flat includes living room, a fully fitted eat-in kitchen, three bedrooms, bathroom with bath tub and shower screen, a separate toilet, walk-in closet, storage room, and a huge entry hall.

Airy rooms, high ceilings, stucco ornaments, solid wood parquet floors, security entry door, renovated interior doors, dishwasher, audio entry phone. Common building charges and water CZK 600-700 per month. Gas and electricity are billed separately (transfer to the tenant).