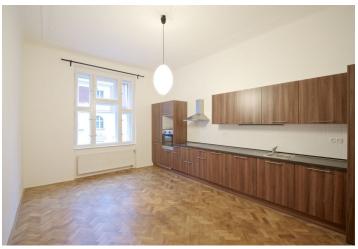

The flat includes living room, a fully fitted eat-in kitchen, three bedrooms, bathroom with bath tub and shower screen, a separate toilet, walk-in closet, storage room, and a huge entry hall.

Airy rooms, high ceilings, stucco ornaments, solid wood parquet floors, security entry door, renovated interior doors, dishwasher, audio entry phone. Common building charges and water CZK 600-700 per month. Gas and electricity are billed separately (transfer to the tenant).