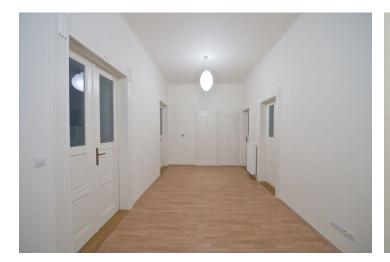

The flat includes living room, a fully fitted eat-in kitchen, three bedrooms, bathroom with bath tub and shower screen, a separate toilet, walk-in closet, storage room, and a huge entry hall.

Airy rooms, high ceilings, stucco ornaments, solid wood parquet floors, security entry door, renovated interior doors, dishwasher, audio entry phone. Common building charges and water CZK 600-700 per month. Gas and electricity are billed separately (transfer to the tenant).