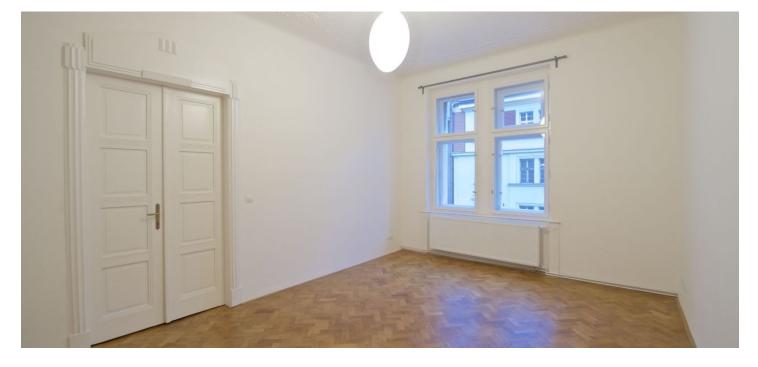

\* Area of the unit according to the Civil Code. The area consists of the sum total area of the entire unit bounded by perimeter walls.

Boasting beautifully preserved original architectural details, this is a fully newly refurbished 3-bedroom flat on the third floor of a renovated traditional building with a new lift. Located in close vicinity of the Stromovka and Letná Parks, in a popular residential area with full amenities within easy reach and quick access to the city center, just a few tram stops to Hradčanská and Vltavská metro stations. Convenient to the airport and international schools.

The flat includes living room, a fully fitted eat-in kitchen, three bedrooms, bathroom with bath tub and shower screen, a separate toilet, walk-in closet, storage room, and a huge entry hall.

Airy rooms, high ceilings, stucco ornaments, solid wood parquet floors, security entry door, renovated interior doors, dishwasher, audio entry phone. Common building charges and water CZK 600-700 per month. Gas and electricity are billed separately (transfer to the tenant).