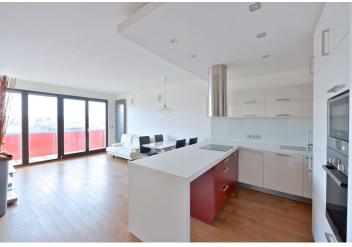

The apartment includes a living room with a fully fitted open plan kitchen, a dining area, and access to the balcony, one bedroom, a walk-in closet, a shower bathroom with a bidet and toilet, a pantry, and an open entry hall.

Basic furniture, wooden floors, tiles, security entry door, French windows, new kitchen, dishwasher, microwave oven, TV, lift, basement storage unit, pram and bike storage in the building. Possible to rent a garage parking space at CZK 1,500/month.