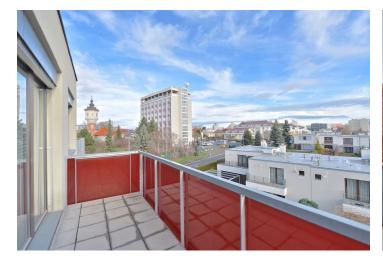

## **Apartment One-bedroom (2+kk)**

56 m², Prague 8, Libeň, Lhotákova

| Total area       | 60 m²                                                                                 |
|------------------|---------------------------------------------------------------------------------------|
| Floor area*      | 56 m²                                                                                 |
| Balcony          | 4 m²                                                                                  |
| Parking          | Garage parking.                                                                       |
| Garage           | Yes                                                                                   |
| Cellar           | Yes                                                                                   |
| Service price    | Deposit for building charges<br>CZK 3,800/month. Electricity<br>is billed separately. |
| PENB             | G                                                                                     |
| Reference number | 21815                                                                                 |
| Available from   | Immediately                                                                           |

## Rented

Benefiting from far-reaching views, this furnished modern apartment is on the third floor of a residential project with underground parking. Located in a quiet Prague 8 area with quick access to the city center, within easy reach of public amenities incl. a swimming pool, just a 5-minute walk to the Ládví metro station (line C).