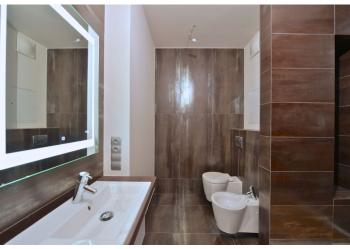

The apartment includes a living room with a fully fitted open plan kitchen, a dining area, and access to the balcony, one bedroom, a walk-in closet, a shower bathroom with a bidet and toilet, a pantry, and an open entry hall.