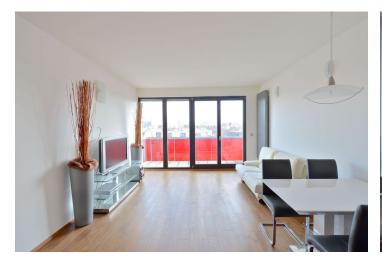

The apartment includes a living room with a fully fitted open plan kitchen, a dining area, and access to the balcony, one bedroom, a walk-in closet, a shower bathroom with a bidet and toilet, a pantry, and an open entry hall.

Basic furniture, wooden floors, tiles, security entry door, French windows, new kitchen, dishwasher, microwave oven, TV, lift, basement storage unit, pram and bike storage in the building. Possible to rent a garage parking space at CZK 1,500/month.