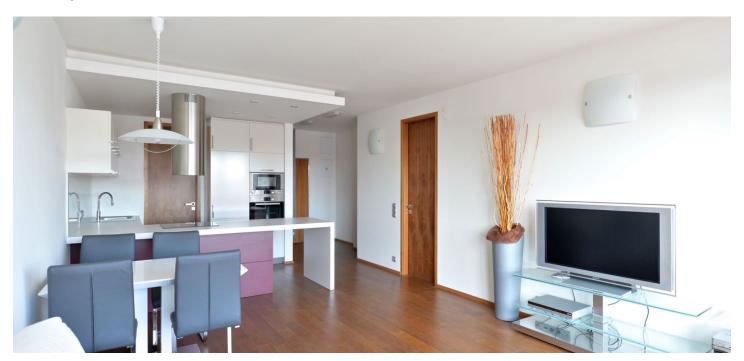

The apartment includes a living room with a fully fitted open plan kitchen, a dining area, and access to the balcony, one bedroom, a walk-in closet, a shower bathroom with a bidet and toilet, a pantry, and an open entry hall.

Basic furniture, wooden floors, tiles, security entry door, French windows, new kitchen, dishwasher, microwave oven, TV, lift, basement storage unit, pram and bike storage in the building. Possible to rent a garage parking space at CZK 1,500/month.