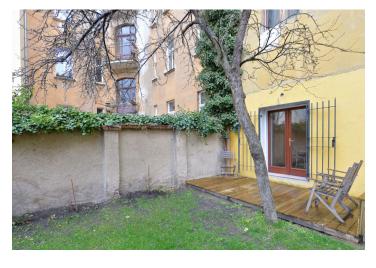

## Rented

Boasting a south facing terrace and access to a shared garden, this completely newly refurbished furnished 2-bedroom flat is on the ground floor of a traditional building with preserved original details. Located in the popular residential neighborhood of Vinohrady with lots of restaurants, bars, cafes, shopping and entertainment opportunities, quick connections to the city center, just a short walk to Náměstí Míru metro station, and the Bezručovy and Havlíčkovy sady parks.

Solid wood parquet floors, tiles, security entry door and bars on the terrace, ventilation system, washing machine, dishwasher, gas boiler, large basement storage unit. Common building charges and water CZK 950/month. Gas and electricity are billed separately.