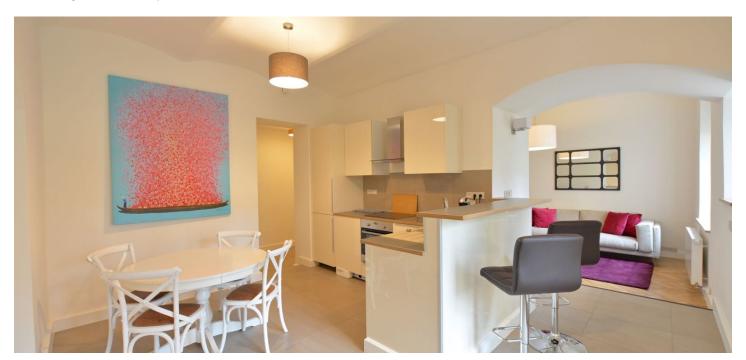

## Rented

Boasting a south facing terrace and access to a shared garden, this completely newly refurbished furnished 2-bedroom flat is on the ground floor of a traditional building with preserved original details. Located in the popular residential neighborhood of Vinohrady with lots of restaurants, bars, cafes, shopping and entertainment opportunities, quick connections to the city center, just a short walk to Náměstí Míru metro station, and the Bezručovy and Havlíčkovy sady parks.

The interior features living room with a fully fitted open kitchen and access to the terrace and garden, two separate bedrooms, bathroom with an Italian walk-in shower and a sink, a separate toilet, and an entry hall.

Solid wood parquet floors, tiles, security entry door and bars on the terrace, ventilation system, washing machine, dishwasher, gas boiler, large basement storage unit. Common building charges and water CZK 950/month. Gas and electricity are billed separately.