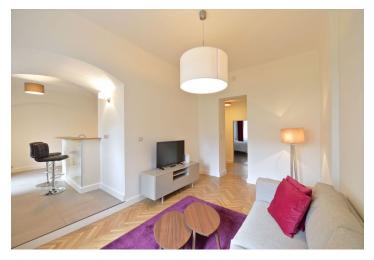

## Rented

Boasting a south facing terrace and access to a shared garden, this completely newly refurbished furnished 2-bedroom flat is on the ground floor of a traditional building with preserved original details. Located in the popular residential neighborhood of Vinohrady with lots of restaurants, bars, cafes, shopping and entertainment opportunities, quick connections to the city center, just a short walk to Náměstí Míru metro station, and the Bezručovy and Havlíčkovy sady parks.

The interior features living room with a fully fitted open kitchen and access to the terrace and garden, two separate bedrooms, bathroom with an Italian walk-in shower and a sink, a separate toilet, and an entry hall.

Solid wood parquet floors, tiles, security entry door and bars on the terrace, ventilation system, washing machine, dishwasher, gas boiler, large basement storage unit. Common building charges and water CZK 950/month. Gas and electricity are billed separately.