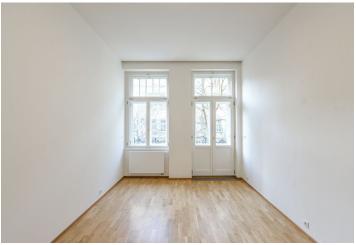

The interior features a corner living room with a fully fitted open plan kitchen and a dining area, two bedrooms - each with a **balcony** and built-in wardrobes, a bathroom with a bathtub, a separate toilet, and an entrance hall with built-in wardrobes.

Quality materials and finishes, custom made equipment, high ceilings, large windows, **solid wood parquet floors**, security entry door, ample built-in storage, washer, dishwasher, microwave oven, **cellar**. Service charges and deposit for utilities: CZK 4000 per month.