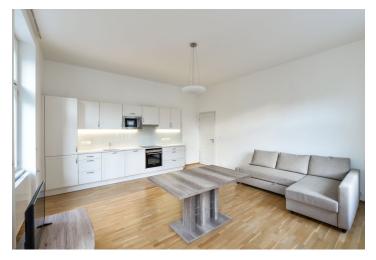

The interior features a corner living room with a fully fitted open plan kitchen and a dining area, two bedrooms - each with a **balcony** and built-in wardrobes, a bathroom with a bathtub, a separate toilet, and an entrance hall with built-in wardrobes.

Quality materials and finishes, custom made equipment, high ceilings, large windows, **solid wood parquet floors**, security entry door, ample built-in storage, washer, dishwasher, microwave oven, **cellar**. Service charges and deposit for utilities: CZK 4000 per month.