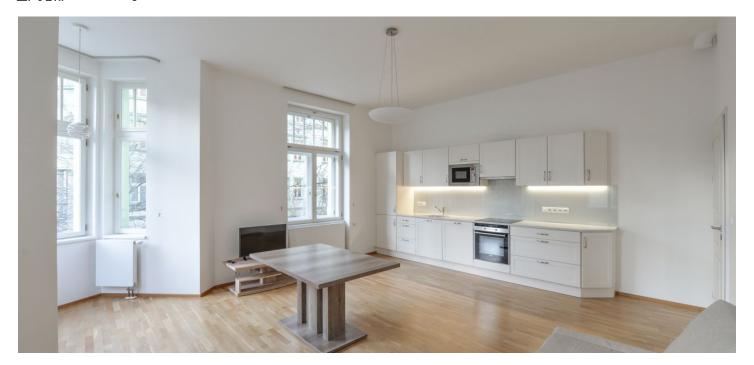

\* Area of the unit according to the Civil Code. The area consists of the sum total area of the entire unit bounded by perimeter walls.

Completely renovated, partially furnished 2-bedroom flat with 2 balconies, on the first floor of a completely refurbished historic building with a lift in a highly sought after area of Karlín, Prague 8, with full amenities in close vicinity. Located just minutes from Křižíkova metro station (line B) and trams, and within walking distance of the city center.

The interior features a corner living room with a fully fitted open plan kitchen and a dining area, two bedrooms - each with a **balcony** and built-in wardrobes, a bathroom with a bathtub, a separate toilet, and an entrance hall with built-in wardrobes.

Quality materials and finishes, custom made equipment, high ceilings, large windows, **solid wood parquet floors**, security entry door, ample built-in storage, washer, dishwasher, microwave oven, **cellar**. Service charges and deposit for utilities: CZK 4000 per month.