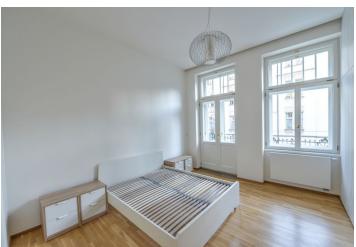

The interior features a corner living room with a fully fitted open plan kitchen and a dining area, two bedrooms - each with a **balcony** and built-in wardrobes, a bathroom with a bathtub, a separate toilet, and an entrance hall with built-in wardrobes.

Quality materials and finishes, custom made equipment, high ceilings, large windows, **solid wood parquet floors**, security entry door, ample built-in storage, washer, dishwasher, microwave oven, **cellar**. Service charges and deposit for utilities: CZK 4000 per month.