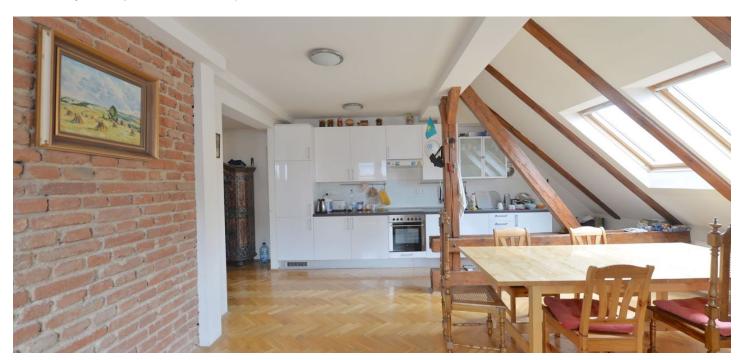

The lower floor includes a spacious living room with a fully fitted open kitchen, one bedroom, bathroom with tub, bidet and toilet, and an open entry hall. The upper floor features two more bedrooms with built-in wardrobes, shower bathroom with bidet and toilet, and storage room.

Solid wood parquet floors, security entry door, storage, gas boiler, washing machine, TV, audio entry phone. Common building charges and utilities around CZK 4000 per month. Suitable for students.