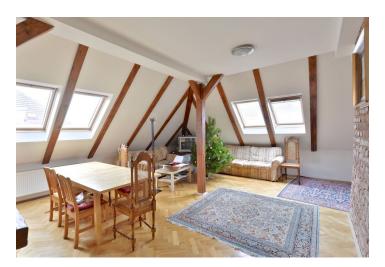

The lower floor includes a spacious living room with a fully fitted open kitchen, one bedroom, bathroom with tub, bidet and toilet, and an open entry hall. The upper floor features two more bedrooms with built-in wardrobes, shower bathroom with bidet and toilet, and storage room.