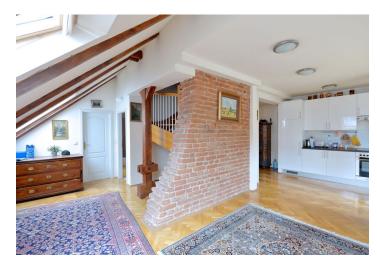

The lower floor includes a spacious living room with a fully fitted open kitchen, one bedroom, bathroom with tub, bidet and toilet, and an open entry hall. The upper floor features two more bedrooms with built-in wardrobes, shower bathroom with bidet and toilet, and storage room.

Solid wood parquet floors, security entry door, storage, gas boiler, washing machine, TV, audio entry phone. Common building charges and utilities around CZK 4000 per month. Suitable for students.