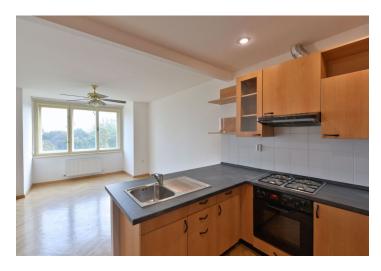

The interior features two bedrooms both with built-in wardrobes and access to the shared terrace, a spacious living room, a fully fitted eat-in kitchen, two bathrooms with toilet (tub, bidet / walk-in shower), and a large entry hall.

Preserved original details, new solid wood parquet floors, large windows, gas boiler, dishwasher, alarm that can be connected to a security agency, telephone line, video entry phone, automatic garage door. No lift. Garage parking space CZK 3500/month. Common building charges and water CZK 3500/month for one person (+ CZK 500/month for each additional person). Gas and electricity will be transferred to the tenant.