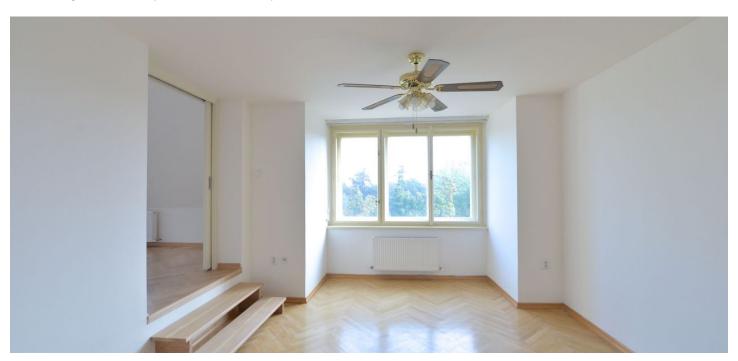

The interior features two bedrooms both with built-in wardrobes and access to the shared terrace, a spacious living room, a fully fitted eat-in kitchen, two bathrooms with toilet (tub, bidet / walk-in shower), and a large entry hall.

Preserved original details, new solid wood parquet floors, large windows, gas boiler, dishwasher, alarm that can be connected to a security agency, telephone line, video entry phone, automatic garage door. No lift. Garage parking space CZK 3500/month. Common building charges and water CZK 3500/month for one person (+ CZK 500/month for each additional person). Gas and electricity will be transferred to the tenant.