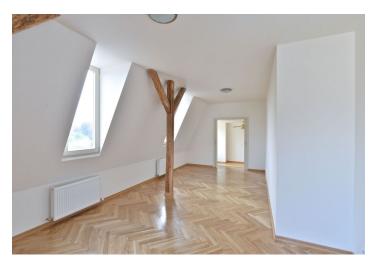

The interior features two bedrooms both with built-in wardrobes and access to the shared terrace, a spacious living room, a fully fitted eat-in kitchen, two bathrooms with toilet (tub, bidet / walk-in shower), and a large entry hall.

Preserved original details, new solid wood parquet floors, large windows, gas boiler, dishwasher, alarm that can be connected to a security agency, telephone line, video entry phone, automatic garage door. No lift. Garage parking space CZK 3500/month. Common building charges and water CZK 3500/month for one person (+ CZK 500/month for each additional person). Gas and electricity will be transferred to the tenant.