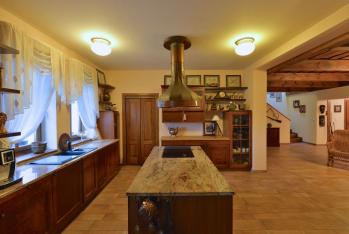

The homestead consists of the main building with basement, guest house connected to the workshop and garage for three cars, and a large barn. The ground floor of the main building consists of a generous living room with **glazed fireplace**, dining area, kitchen and pantry; there is also a bedroom, study, bathroom with bathtub, shower and toilet, hall and storage room. From the living room and the bedroom you can enter the covered patio connected to the **summer kitchen with brick barbecue**. On the first floor you can find a spacious living room with a kitchen, built-in mezzanine and two balconies, a bedroom and a bathroom (walk through to the attic). The guest house consists of a lounge with a kitchen and separate toilet; the attic consists of an open space suitable for dividing into several bedrooms. There is a garage for 3 cars, workshop and storage space for garden tools and furniture. The barn is currently used as a sports hall with golf simulator.

Amenities include **solid wood floors and windows**, large format tiles, 3x fully equipped kitchen, **massage shower**, a large amount of storage space, exposed ceiling beams. The purchase price includes custom made furniture.