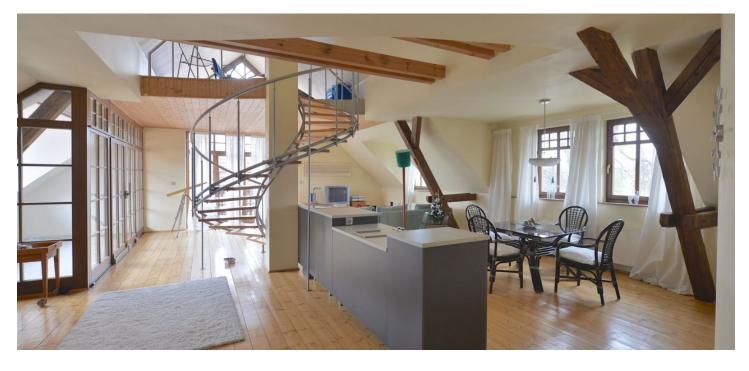

The homestead consists of the main building with basement, guest house connected to the workshop and garage for three cars, and a large barn. The ground floor of the main building consists of a generous living room with **glazed fireplace**, dining area, kitchen and pantry; there is also a bedroom, study, bathroom with bathtub, shower and toilet, hall and storage room. From the living room and the bedroom you can enter the covered patio connected to the **summer kitchen with brick barbecue**. On the first floor you can find a spacious living room with a kitchen, built-in mezzanine and two balconies, a bedroom and a bathroom (walk through to the attic). The guest house consists of a lounge with a kitchen and separate toilet; the attic consists of an open space suitable for dividing into several bedrooms. There is a garage for 3 cars, workshop and storage space for garden tools and furniture. The barn is currently used as a sports hall with golf simulator.

Amenities include **solid wood floors and windows**, large format tiles, 3x fully equipped kitchen, **massage shower**, a large amount of storage space, exposed ceiling beams. The purchase price includes custom made furniture.