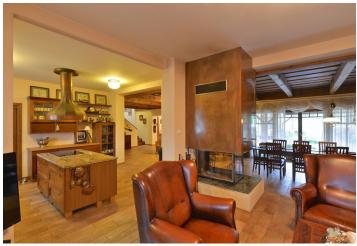

The homestead consists of the main building with basement, guest house connected to the workshop and garage for three cars, and a large barn. The ground floor of the main building consists of a generous living room with **glazed fireplace**, dining area, kitchen and pantry; there is also a bedroom, study, bathroom with bathtub, shower and toilet, hall and storage room. From the living room and the bedroom you can enter the covered patio connected to the **summer kitchen with brick barbecue**. On the first floor you can find a spacious living room with a kitchen, built-in mezzanine and two balconies, a bedroom and a bathroom (walk through to the attic). The guest house consists of a lounge with a kitchen and separate toilet; the attic consists of an open space suitable for dividing into several bedrooms. There is a garage for 3 cars, workshop and storage space for garden tools and furniture. The barn is currently used as a sports hall with golf simulator.

Amenities include **solid wood floors and windows**, large format tiles, 3x fully equipped kitchen, **massage shower**, a large amount of storage space, exposed ceiling beams. The purchase price includes custom made furniture.