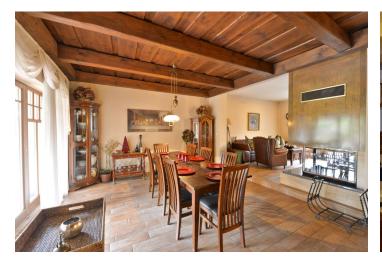

The homestead consists of the main building with basement, guest house connected to the workshop and garage for three cars, and a large barn. The ground floor of the main building consists of a generous living room with **glazed fireplace**, dining area, kitchen and pantry; there is also a bedroom, study, bathroom with bathtub, shower and toilet, hall and storage room. From the living room and the bedroom you can enter the covered patio connected to the **summer kitchen with brick barbecue**. On the first floor you can find a spacious living room with a kitchen, built-in mezzanine and two balconies, a bedroom and a bathroom (walk through to the attic). The guest house consists of a lounge with a kitchen and separate toilet; the attic consists of an open space suitable for dividing into several bedrooms. There is a garage for 3 cars, workshop and storage space for garden tools and furniture. The barn is currently used as a sports hall with golf simulator.

Amenities include **solid wood floors and windows**, large format tiles, 3x fully equipped kitchen, **massage shower**, a large amount of storage space, exposed ceiling beams. The purchase price includes custom made furniture.