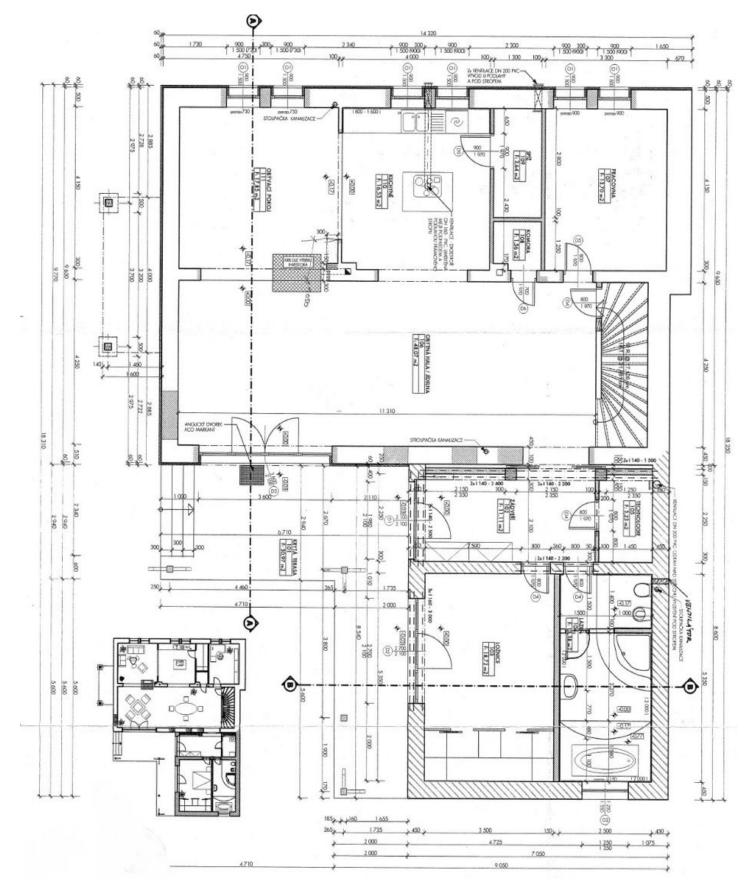

The homestead consists of the main building with basement, guest house connected to the workshop and garage for three cars, and a large barn. The ground floor of the main building consists of a generous living room with **glazed fireplace**, dining area, kitchen and pantry; there is also a bedroom, study, bathroom with bathtub, shower and toilet, hall and storage room. From the living room and the bedroom you can enter the covered patio connected to the **summer kitchen with brick barbecue**. On the first floor you can find a spacious living room with a kitchen, built-in mezzanine and two balconies, a bedroom and a bathroom (walk through to the attic). The guest house consists of a lounge with a kitchen and separate toilet; the attic consists of an open space suitable for dividing into several bedrooms. There is a garage for 3 cars, workshop and storage space for garden tools and furniture. The barn is currently used as a sports hall with golf simulator.

Interior 550 m², footprint 2 142 m², plot 3 537 m².

Sold

**Prague** +420 257 328 281 +420 724 551 238 Brno +420 543 250 711 +420 724 551 238

**Bratislava** +421 948 939 938 **PDF created** 13. 03. 2025, 16:03