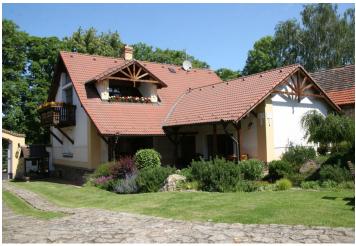

Completely renovated large homestead with fireplace, summer kitchen and a carefully landscaped garden, situated opposite a park in the residential area of Kamenné Žehrovice, just a 25-minute drive via the R6 expressway from the metro station and shopping center in Zličín.

The homestead consists of the main building with basement, guest house connected to the workshop and garage for three cars, and a large barn. The ground floor of the main building consists of a generous living room with **glazed fireplace**, dining area, kitchen and pantry; there is also a bedroom, study, bathroom with bathtub, shower and toilet, hall and storage room. From the living room and the bedroom you can enter the covered patio connected to the **summer kitchen with brick barbecue**. On the first floor you can find a spacious living room with a kitchen, built-in mezzanine and two balconies, a bedroom and a bathroom (walk through to the attic). The guest house consists of a lounge with a kitchen and separate toilet; the attic consists of an open space suitable for dividing into several bedrooms. There is a garage for 3 cars, workshop and storage space for garden tools and furniture. The barn is currently used as a sports hall with golf simulator.