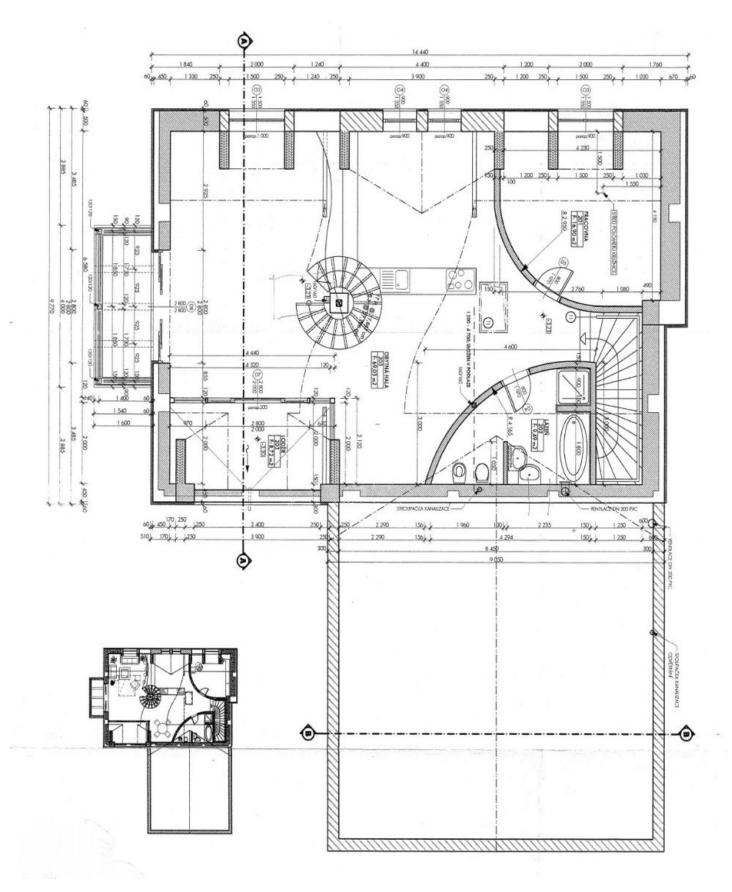

The homestead consists of the main building with basement, guest house connected to the workshop and garage for three cars, and a large barn. The ground floor of the main building consists of a generous living room with **glazed fireplace**, dining area, kitchen and pantry; there is also a bedroom, study, bathroom with bathtub, shower and toilet, hall and storage room. From the living room and the bedroom you can enter the covered patio connected to the **summer kitchen with brick barbecue**. On the first floor you can find a spacious living room with a kitchen, built-in mezzanine and two balconies, a bedroom and a bathroom (walk through to the attic). The guest house consists of a lounge with a kitchen and separate toilet; the attic consists of an open space suitable for dividing into several bedrooms. There is a garage for 3 cars, workshop and storage space for garden tools and furniture. The barn is currently used as a sports hall with golf simulator.

Interior 550 m², footprint 2 142 m², plot 3 537 m².

Sold

**Prague** +420 257 328 281 +420 724 551 238 Brno +420 543 250 711 +420 724 551 238

**Bratislava** +421 948 939 938 **PDF created** 13. 03. 2025, 16:03