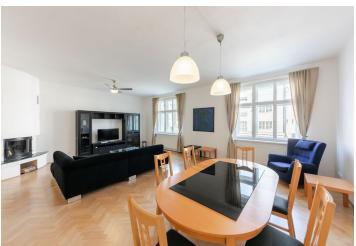

The interior includes a comfortable living room with a fireplace, a fully fitted open kitchen and dining area, two bedrooms, bathroom (tub, double sink, bidet, toilet), pantry, guest toilet, utility area, entry hall, and built-in wardrobes. Both bedrooms are facing the quiet courtyard.

Preserved original details, large windows, hardwood floors, heated floor in the bathroom, security entry door, gas heating, washer, dishwasher, alarm, Internet, TV, audio entry phone. On-site garage parking at CZK 2000 per month. Common building charges and water CZK 900/person/month. Electricity and gas are billed separately (transfer to the tenant).