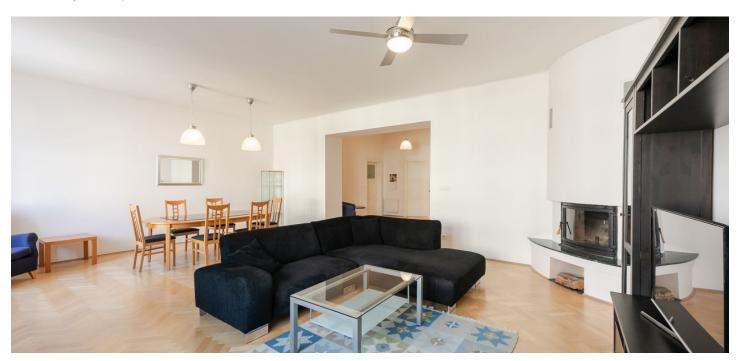

The interior includes a comfortable living room with a fireplace, a fully fitted open kitchen and dining area, two bedrooms, bathroom (tub, double sink, bidet, toilet), pantry, guest toilet, utility area, entry hall, and built-in wardrobes. Both bedrooms are facing the quiet courtyard.

Preserved original details, large windows, hardwood floors, heated floor in the bathroom, security entry door, gas heating, washer, dishwasher, alarm, Internet, TV, audio entry phone. On-site garage parking at CZK 2000 per month. Common building charges and water CZK 900/person/month. Electricity and gas are billed separately (transfer to the tenant).