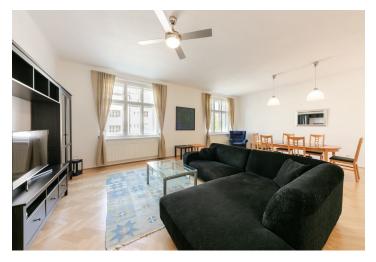

The interior includes a comfortable living room with a fireplace, a fully fitted open kitchen and dining area, two bedrooms, bathroom (tub, double sink, bidet, toilet), pantry, guest toilet, utility area, entry hall, and built-in wardrobes. Both bedrooms are facing the quiet courtyard.

Preserved original details, large windows, hardwood floors, heated floor in the bathroom, security entry door, gas heating, washer, dishwasher, alarm, Internet, TV, audio entry phone. On-site garage parking at CZK 2000 per month. Common building charges and water CZK 900/person/month. Electricity and gas are billed separately (transfer to the tenant).