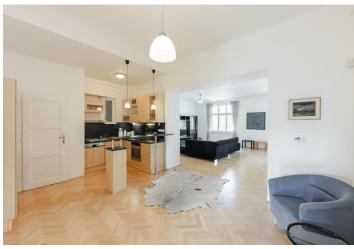

## Rented

Completely refurbished furnished 2-bedroom flat with parking, situated on the second floor of a fully renovated and well maintained building with a lift and a shared courtyard. Located in an attractive Dejvice residential area, a five minute walk to Dejvická metro station, steps to the Czech Technical University campus, within easy reach of full public amenities and Stromovka Park, and convenient to the airport and numerous international schools.

The interior includes a comfortable living room with a fireplace, a fully fitted open kitchen and dining area, two bedrooms, bathroom (tub, double sink, bidet, toilet), pantry, guest toilet, utility area, entry hall, and built-in wardrobes. Both bedrooms are facing the quiet courtyard.

Preserved original details, large windows, hardwood floors, heated floor in the bathroom, security entry door, gas heating, washer, dishwasher, alarm, Internet, TV, audio entry phone. On-site garage parking at CZK 2000 per month. Common building charges and water CZK 900/person/month. Electricity and gas are billed separately (transfer to the tenant).