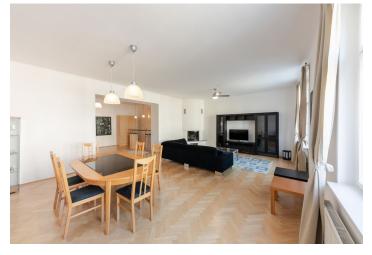

The interior includes a comfortable living room with a fireplace, a fully fitted open kitchen and dining area, two bedrooms, bathroom (tub, double sink, bidet, toilet), pantry, guest toilet, utility area, entry hall, and built-in wardrobes. Both bedrooms are facing the quiet courtyard.

Preserved original details, large windows, hardwood floors, heated floor in the bathroom, security entry door, gas heating, washer, dishwasher, alarm, Internet, TV, audio entry phone. On-site garage parking at CZK 2000 per month. Common building charges and water CZK 900/person/month. Electricity and gas are billed separately (transfer to the tenant).