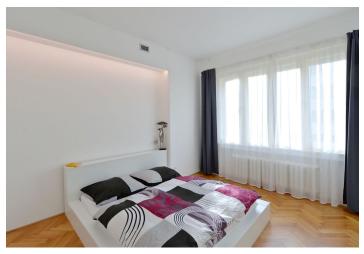

The bright flat has a corner living room with dining area and a fully fitted open kitchen, one bedroom with large built-in wardrobes, shower bathroom with toilet, and entry hall with a built-in wardrobe.

Intelligent home system, heat recovery ventilation, large windows, solid wood parquet floors throughout, heated tiles in the bathroom, security entry door, washer, TV, chip entry to the building. Basement storage space available. Common building charges and deposit for utilities around CZK 3500 per month for two persons. Available from November 2017.