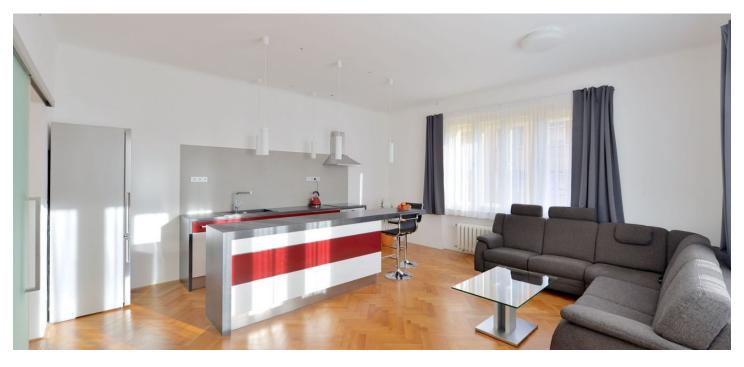

The bright flat has a corner living room with dining area and a fully fitted open kitchen, one bedroom with large built-in wardrobes, shower bathroom with toilet, and entry hall with a built-in wardrobe.

Intelligent home system, heat recovery ventilation, large windows, solid wood parquet floors throughout, heated tiles in the bathroom, security entry door, washer, TV, chip entry to the building. Basement storage space available. Common building charges and deposit for utilities around CZK 3500 per month for two persons. Available from November 2017.