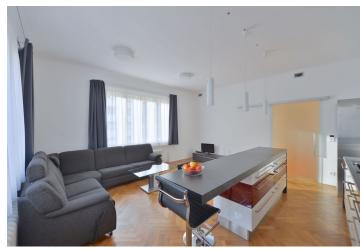

The bright flat has a corner living room with dining area and a fully fitted open kitchen, one bedroom with large built-in wardrobes, shower bathroom with toilet, and entry hall with a built-in wardrobe.