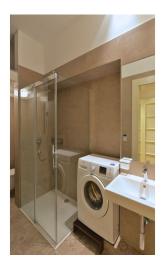

The bright flat has a corner living room with dining area and a fully fitted open kitchen, one bedroom with large built-in wardrobes, shower bathroom with toilet, and entry hall with a built-in wardrobe.