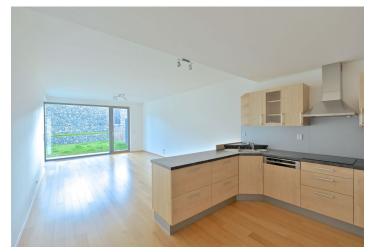

The lower floor features living / dining room with a fully fitted open kitchen and terrace (12 m<sup>2</sup>) access, master bedroom with a shower bathroom and a walk-in closet, utility room, and a guest toilet. The upper floor includes two more bedrooms with wardrobes, an 11 m<sup>2</sup> terrace facing the garden, bathroom with tub, walk-in closet, and entry hall.

Wooden floors, security entry door, dishwasher, video entry phone, alarm, chip entry to the building. Two parking spaces included (one in the garage, one outside). Monthly deposit for common building charges and utilities CZK 4500. Electricity is billed separately (transfer to the tenant). Interior 139 m<sup>2</sup>, terraces 23 m<sup>2</sup>, garden 51m<sup>2</sup>.