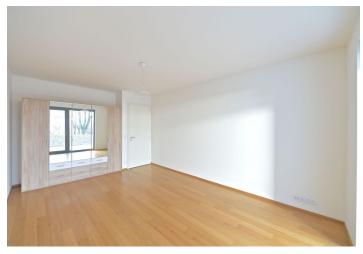

The lower floor features living / dining room with a fully fitted open kitchen and terrace (12 m<sup>2</sup>) access, master bedroom with a shower bathroom and a walk-in closet, utility room, and a guest toilet. The upper floor includes two more bedrooms with wardrobes, an 11 m<sup>2</sup> terrace facing the garden, bathroom with tub, walk-in closet, and entry hall.