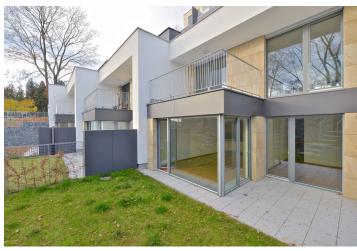

Brand new 3-bedroom split-level flat with a 51 m<sup>2</sup> garden, 2 terraces and views of Prague, situated on the ground and first floor of a new building in Trojské výhledy Residence, with a lift, camera system and parking. Set on a gated plot in a southern slope, and located in a quiet residential neighborhood with quick access to the city center. Kobylisy metro station within walking distance, full amenities incl. the Šutka Aquapark in the area. Park and children's playground right behind the project.

Wooden floors, security entry door, dishwasher, video entry phone, alarm, chip entry to the building. Two parking spaces included (one in the garage, one outside). Monthly deposit for common building charges and utilities CZK 4500. Electricity is billed separately (transfer to the tenant). Interior 139 m<sup>2</sup>, terraces 23 m<sup>2</sup>, garden 51m<sup>2</sup>.