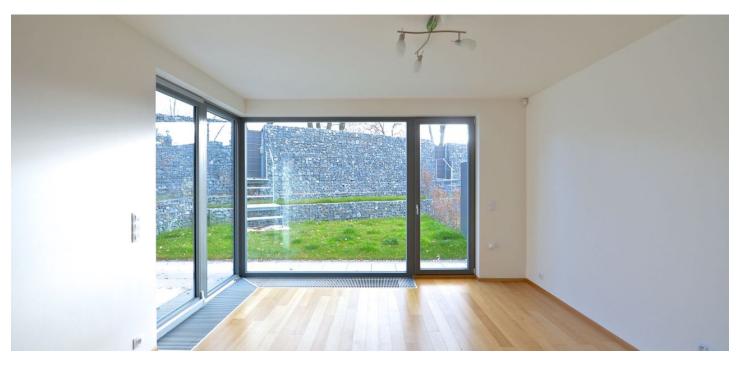

Brand new 3-bedroom split-level flat with a 51 m<sup>2</sup> garden, 2 terraces and views of Prague, situated on the ground and first floor of a new building in Trojské výhledy Residence, with a lift, camera system and parking. Set on a gated plot in a southern slope, and located in a quiet residential neighborhood with quick access to the city center. Kobylisy metro station within walking distance, full amenities incl. the Šutka Aquapark in the area. Park and children's playground right behind the project.

The lower floor features living / dining room with a fully fitted open kitchen and terrace (12 m<sup>2</sup>) access, master bedroom with a shower bathroom and a walk-in closet, utility room, and a guest toilet. The upper floor includes two more bedrooms with wardrobes, an 11 m<sup>2</sup> terrace facing the garden, bathroom with tub, walk-in closet, and entry hall.

Wooden floors, security entry door, dishwasher, video entry phone, alarm, chip entry to the building. Two parking spaces included (one in the garage, one outside). Monthly deposit for common building charges and utilities CZK 4500. Electricity is billed separately (transfer to the tenant). Interior 139 m<sup>2</sup>, terraces 23 m<sup>2</sup>, garden 51m<sup>2</sup>.