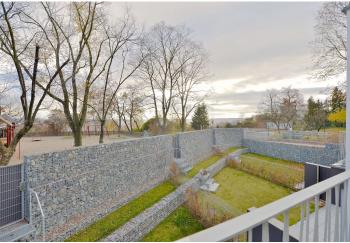

Brand new 3-bedroom split-level flat with a 51 m<sup>2</sup> garden, 2 terraces and views of Prague, situated on the ground and first floor of a new building in Trojské výhledy Residence, with a lift, camera system and parking. Set on a gated plot in a southern slope, and located in a quiet residential neighborhood with quick access to the city center. Kobylisy metro station within walking distance, full amenities incl. the Šutka Aquapark in the area. Park and children's playground right behind the project.

The lower floor features living / dining room with a fully fitted open kitchen and terrace (12 m<sup>2</sup>) access, master bedroom with a shower bathroom and a walk-in closet, utility room, and a guest toilet. The upper floor includes two more bedrooms with wardrobes, an 11 m<sup>2</sup> terrace facing the garden, bathroom with tub, walk-in closet, and entry hall.

Wooden floors, security entry door, dishwasher, video entry phone, alarm, chip entry to the building. Two parking spaces included (one in the garage, one outside). Monthly deposit for common building charges and utilities CZK 4500. Electricity is billed separately (transfer to the tenant). Interior 139 m<sup>2</sup>, terraces 23 m<sup>2</sup>, garden 51m<sup>2</sup>.