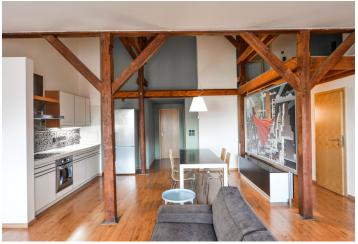

## Rented

Air-conditioned furnished reconstructed 2-bedroom attic flat with an enclosed balcony, on the sixth floor of a traditional residential building with a lift. Situated in a dynamically developing neighborhood in Holešovice, just steps from a tram stop, one stop from Nádraží Holešovice metro station. Quiet location with very good amenities and quick access to the city center. There are kindergartens, schools, Austrian School, fitness center, tennis hall, DOX - Centre for Contemporary Art, bus and train station near by.

The interior features a spacious living room with a fully fitted open kitchen and access to the balcony facing the courtyard, one bedroom with a walk-in closet, one bedroom with built-in wardrobes, bathroom with a corner bat tub, toilet, and a built-in sleeping gallery (or for storage).

Laminated floors, built-in wardrobes, gas boiler, roller blinds, washer, dishwasher, TV, UPC cable, audio entry phone. Common building charges and utilities are billed separately, utilities will be transferred to the tenant name. Available from February 2016.