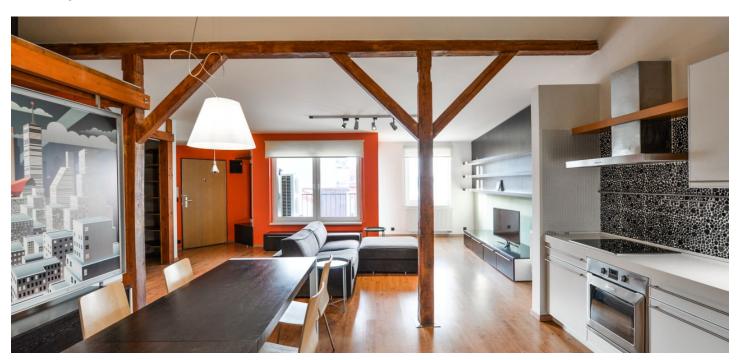

## Rented

Air-conditioned furnished reconstructed 2-bedroom attic flat with an enclosed balcony, on the sixth floor of a traditional residential building with a lift. Situated in a dynamically developing neighborhood in Holešovice, just steps from a tram stop, one stop from Nádraží Holešovice metro station. Quiet location with very good amenities and quick access to the city center. There are kindergartens, schools, Austrian School, fitness center, tennis hall, DOX - Centre for Contemporary Art, bus and train station near by.

The interior features a spacious living room with a fully fitted open kitchen and access to the balcony facing the courtyard, one bedroom with a walk-in closet, one bedroom with built-in wardrobes, bathroom with a corner bat tub, toilet, and a built-in sleeping gallery (or for storage).

Laminated floors, built-in wardrobes, gas boiler, roller blinds, washer, dishwasher, TV, UPC cable, audio entry phone. Common building charges and utilities are billed separately, utilities will be transferred to the tenant name. Available from February 2016.