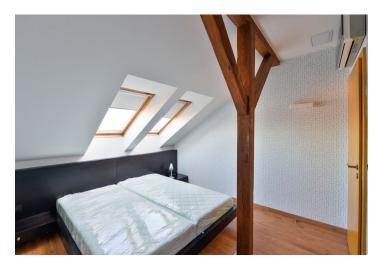

The interior features a spacious living room with a fully fitted open kitchen and access to the balcony facing the courtyard, one bedroom with a walk-in closet, one bedroom with built-in wardrobes, bathroom with a corner bat tub, toilet, and a built-in sleeping gallery (or for storage).

Laminated floors, built-in wardrobes, gas boiler, roller blinds, washer, dishwasher, TV, UPC cable, audio entry phone. Common building charges and utilities are billed separately, utilities will be transferred to the tenant name. Available from February 2016.