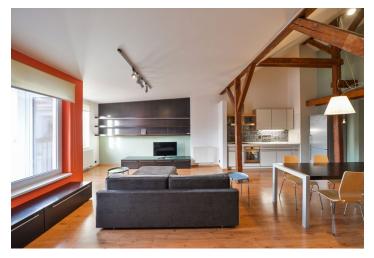

## Rented

Air-conditioned furnished reconstructed 2-bedroom attic flat with an enclosed balcony, on the sixth floor of a traditional residential building with a lift. Situated in a dynamically developing neighborhood in Holešovice, just steps from a tram stop, one stop from Nádraží Holešovice metro station. Quiet location with very good amenities and quick access to the city center. There are kindergartens, schools, Austrian School, fitness center, tennis hall, DOX - Centre for Contemporary Art, bus and train station near by.

The interior features a spacious living room with a fully fitted open kitchen and access to the balcony facing the courtyard, one bedroom with a walk-in closet, one bedroom with built-in wardrobes, bathroom with a corner bat tub, toilet, and a built-in sleeping gallery (or for storage).

Laminated floors, built-in wardrobes, gas boiler, roller blinds, washer, dishwasher, TV, UPC cable, audio entry phone. Common building charges and utilities are billed separately, utilities will be transferred to the tenant name. Available from February 2016.