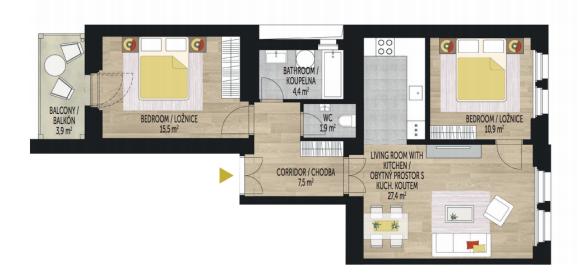

The interior will consist of a living room with a kitchen, 2 bedrooms (one of them with a balcony), bathroom, separate toilet, and an entry hall. The apartment will be completely renovated, offering **refurbished parquet floors**, renewed casement windows, replicas of the original interior doors and security entry door, new bathrooms and plaster. **The house will be completely reconstructed** – except for a new roof from 2002, there will be also new pipes, wiring, **elevator** and a central boiler room. **Cellar** unit available for each flat at extra cost.

Interior 70 m², balcony 3.9 m².

Svoboda & Williams s.r.o. info@svoboda-williams.com www.svoboda-williams.com Prague +420 257 328 281 +420 724 551 238 Brno +420 543 250 711 +420 724 551 238 Bratislava +421 948 939 938 **PDF created** 14. 03. 2025, 02:06