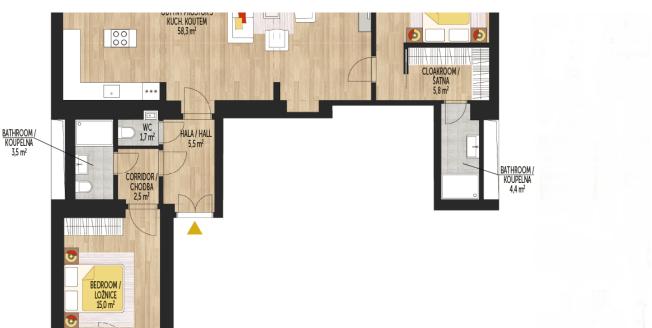

The interior will consist of an east-facing living room with a kitchen, 2 bedrooms (one w/ walk-in wardrobe & en-suite bathroom, one w/ balcony), shared bathroom, separate toilet, and an entry hall. The apartment will be completely renovated, offering **refurbished parquet floors**, renewed casement windows, replicas of the original interior doors and security entry door, new bathrooms and plaster. **The house will be completely reconstructed** – except for a new roof from 2002, there will be also new pipes, wiring, **elevator** and a central boiler room. **Cellar** unit available for each flat at extra cost.

Interior 115.3 m², balcony 4 m².

Svoboda & Williams s.r.o. info@svoboda-williams.com www.svoboda-williams.com Prague +420 257 328 281 +420 724 551 238 Brno +420 543 250 711 +420 724 551 238 **Bratislava** +421 948 939 938 **PDF created** 13. 03. 2025, 06:53