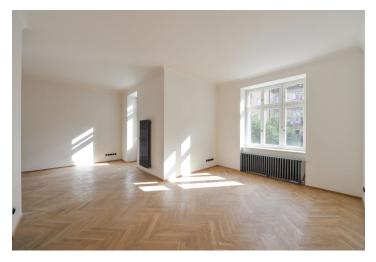

Sold

The interior will consist of a **south-west oriented** living room with a kitchen, bedroom with bathroom, children's bedroom, study room, bathroom, separate toilet, and an entry hall. The apartment will be completely renovated, offering **refurbished parquet floors**, renewed casement windows, replicas of the original interior doors and security entry door, new bathrooms and plaster. **The house will be completely reconstructed** – except for a new roof from 2002, there will be also new pipes, wiring, **elevator** and a central boiler room. **Cellar** unit available for each flat at extra cost.

Illustration photos from the already completed flat.

Interior 111,1  $m^2$ , front garden 26,9  $m^2$ , garden in yard 85,9  $m^2$ , balcony 4,3 $m^2$ , wine cellar 14,4 $m^2$ 