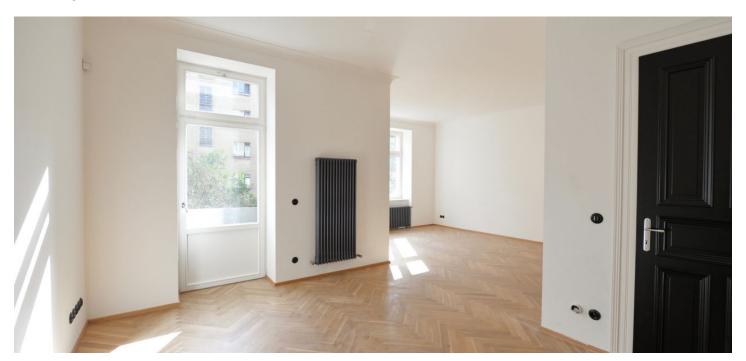

Sold

The interior will consist of a **south-west oriented** living room with a kitchen, bedroom with bathroom, children's bedroom, study room, bathroom, separate toilet, and an entry hall. The apartment will be completely renovated, offering **refurbished parquet floors**, renewed casement windows, replicas of the original interior doors and security entry door, new bathrooms and plaster. **The house will be completely reconstructed** – except for a new roof from 2002, there will be also new pipes, wiring, **elevator** and a central boiler room. **Cellar** unit available for each flat at extra cost.

Illustration photos from the already completed flat.

Interior 111,1  $m^2$ , front garden 26,9  $m^2$ , garden in yard 85,9  $m^2$ , balcony 4,3 $m^2$ , wine cellar 14,4 $m^2$ 