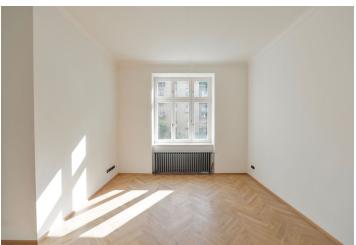

Sold

The interior will consist of a **south-west oriented** living room with a kitchen, bedroom with bathroom, children's bedroom, study room, bathroom, separate toilet, and an entry hall. The apartment will be completely renovated, offering **refurbished parquet floors**, renewed casement windows, replicas of the original interior doors and security entry door, new bathrooms and plaster. **The house will be completely reconstructed** – except for a new roof from 2002, there will be also new pipes, wiring, **elevator** and a central boiler room. **Cellar** unit available for each flat at extra cost.

Illustration photos from the already completed flat.

Interior 111,1  $m^2$ , front garden 26,9  $m^2$ , garden in yard 85,9  $m^2$ , balcony 4,3 $m^2$ , wine cellar 14,4 $m^2$ 