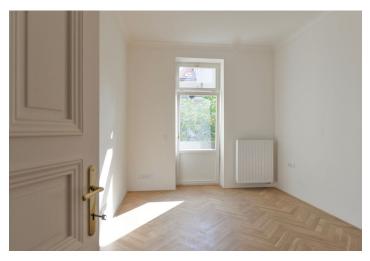

Sold

The interior will consist of a **south-west oriented** living room with a kitchen, bedroom with bathroom, children's bedroom, study room, bathroom, separate toilet, and an entry hall. The apartment will be completely renovated, offering **refurbished parquet floors**, renewed casement windows, replicas of the original interior doors and security entry door, new bathrooms and plaster. **The house will be completely reconstructed** – except for a new roof from 2002, there will be also new pipes, wiring, **elevator** and a central boiler room. **Cellar** unit available for each flat at extra cost.

Illustration photos from the already completed flat.

Interior 111,1  $m^2$ , front garden 26,9  $m^2$ , garden in yard 85,9  $m^2$ , balcony 4,3 $m^2$ , wine cellar 14,4 $m^2$ 