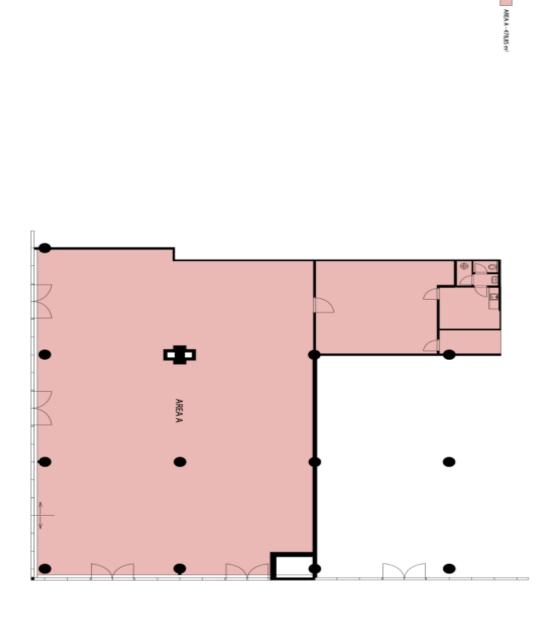

### Retail space

Prague 5, Stodůlky, Siemensova

| Service price    | 140 CZK monthly per m² |
|------------------|------------------------|
| Available area   | 479 m²                 |
| Parking          | Yes                    |
| PENB             | В                      |
| Reference number | 21409                  |

The premises are divided into three parts - shop, background and social areas. They are thermally and acoustically insulated, equipped with tiled floors and modern technologies. They have a central air exchange system (HVAC) with regulated cooling and heating, controlled by a MaR system. Contemporary lighting is provided by reflector luminaires built into the ceiling, divided into 24 circuits, with emergency and exit lighting.

The premises are secured by EPS and EZS sensors, camera system and SHZ wiring. Cold water is supplied from the municipal water supply, hot water is prepared on site and waste is connected to the central system of the building. All media are monitored by sub-meters, including electric meters, water meters and calorimeters.