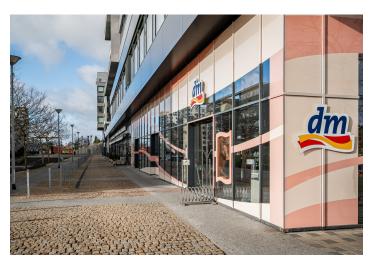

The premises are divided into three parts - shop, background and social areas. They are thermally and acoustically insulated, equipped with tiled floors and modern technologies. They have a central air exchange system (HVAC) with regulated cooling and heating, controlled by a MaR system. Contemporary lighting is provided by reflector luminaires built into the ceiling, divided into 24 circuits, with emergency and exit lighting.

The premises are secured by EPS and EZS sensors, camera system and SHZ wiring. Cold water is supplied from the municipal water supply, hot water is prepared on site and waste is connected to the central system of the building. All media are monitored by sub-meters, including electric meters, water meters and calorimeters.