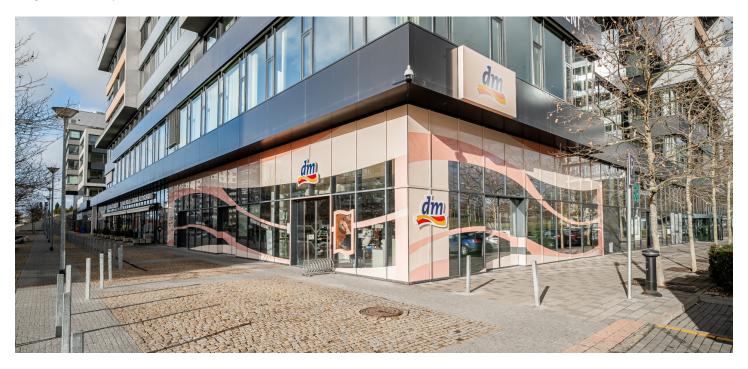

#### € 18.00 - 19.00 / m2 | CZK 449 - 474 / m2

Retail space for lease on the ground floor in the Patria West Offices (City West B1 building) building situated in a pleasant location in the western part of Prague.

The premises are divided into three parts - shop, background and social areas. They are thermally and acoustically insulated, equipped with tiled floors and modern technologies. They have a central air exchange system (HVAC) with regulated cooling and heating, controlled by a MaR system. Contemporary lighting is provided by reflector luminaires built into the ceiling, divided into 24 circuits, with emergency and exit lighting.