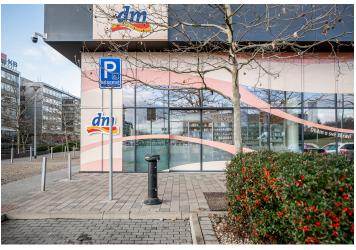

The premises are divided into three parts - shop, background and social areas. They are thermally and acoustically insulated, equipped with tiled floors and modern technologies. They have a central air exchange system (HVAC) with regulated cooling and heating, controlled by a MaR system. Contemporary lighting is provided by reflector luminaires built into the ceiling, divided into 24 circuits, with emergency and exit lighting.

The premises are secured by EPS and EZS sensors, camera system and SHZ wiring. Cold water is supplied from the municipal water supply, hot water is prepared on site and waste is connected to the central system of the building. All media are monitored by sub-meters, including electric meters, water meters and calorimeters.