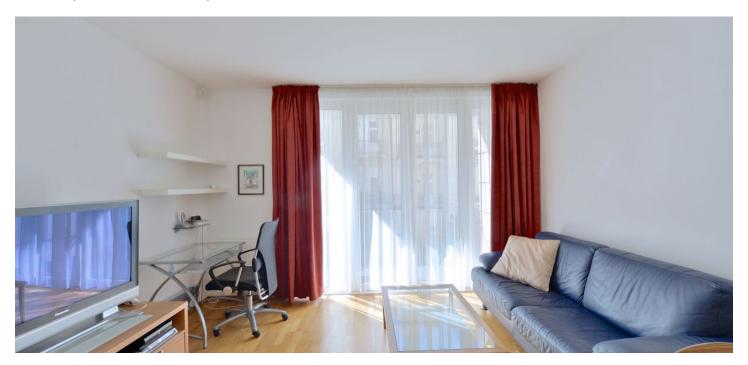

The interior features a living room with a fully fitted open kitchen, study area, access to the balcony facing a quiet green courtyard; one bedroom with built-in wardrobes, bathroom with bathtub and toilet, and entry hall with built-in wardrobes.

Floating wood floors throughout, security entry door, video entry phone, alarm, security camera system in the building. The purchase price includes 1 underground garage parking space and a cellar. Good investment opportunity - the flat is rented until 30. 6. 2017 for CZK 21 000/month (plus charges).