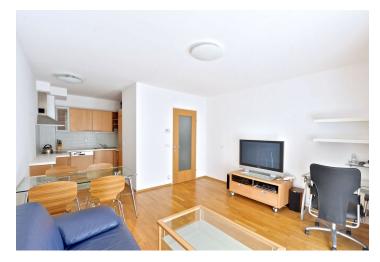

The interior features a living room with a fully fitted open kitchen, study area, access to the balcony facing a quiet green courtyard; one bedroom with built-in wardrobes, bathroom with bathtub and toilet, and entry hall with built-in wardrobes.