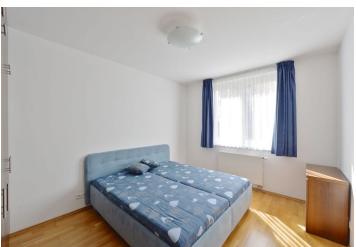

The interior features a living room with a fully fitted open kitchen, study area, access to the balcony facing a quiet green courtyard; one bedroom with built-in wardrobes, bathroom with bathtub and toilet, and entry hall with built-in wardrobes.