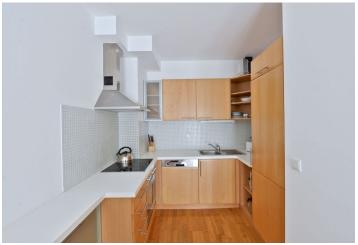

The interior features a living room with a fully fitted open kitchen, study area, access to the balcony facing a quiet green courtyard; one bedroom with built-in wardrobes, bathroom with bathtub and toilet, and entry hall with built-in wardrobes.

Floating wood floors throughout, security entry door, video entry phone, alarm, security camera system in the building. The purchase price includes 1 underground garage parking space and a cellar. Good investment opportunity - the flat is rented until 30. 6. 2017 for CZK 21 000/month (plus charges).