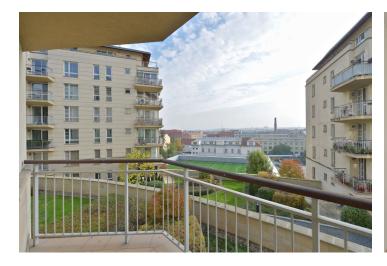

## **Apartment Two-bedroom (3+kk)**

107 m², Prague 5, Smíchov, Holečkova

| Total area       | 115 m²        |
|------------------|---------------|
| Floor area*      | 107 m²        |
| Balcony          | 8 m²          |
| Parking          | Garage space. |
| Garage           | Yes           |
| Cellar           | Yes           |
| PENB             | G             |
| Reference number | 21383         |
| Available from   | Immediately   |

## Rented

Fully furnished 2-bedroom 2-bathroom flat with a balcony and nice views of Prague, situated on the first floor in a modern gated residential project with underground parking. Located in the immediate vicinity of the French School and Petřín Hill Park, with quick access to shopping and metro, within easy reach of the Prague Castle as well as the city center. Building a menities include fitness, sauna, 24-hour reception, private security and a garden with a playground for children.