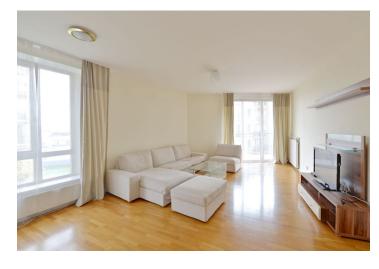

The interior includes master bedroom with a walk-in closet and a full ensuite bathroom, second bedroom with built-in wardrobes, living / dining room with a fully fitted open kitchen and balcony access, shower bathroom with toilet, utility room, and an open entry hall.

Solid wood parquet floors, large windows, security entry door, washing machine, dishwasher, dishes and kitchenware, TV, audio entry phone, chip entry to the building, basement storage unit. One garage parking space included. Common building charges and deposit for utilities CZK 8670/month.