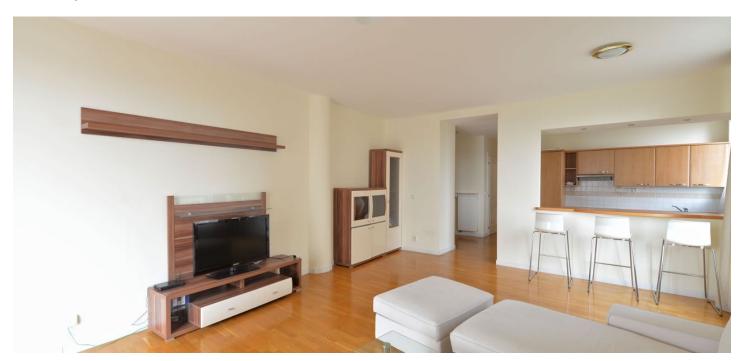

The interior includes master bedroom with a walk-in closet and a full ensuite bathroom, second bedroom with built-in wardrobes, living / dining room with a fully fitted open kitchen and balcony access, shower bathroom with toilet, utility room, and an open entry hall.

Solid wood parquet floors, large windows, security entry door, washing machine, dishwasher, dishes and kitchenware, TV, audio entry phone, chip entry to the building, basement storage unit. One garage parking space included. Common building charges and deposit for utilities CZK 8670/month.