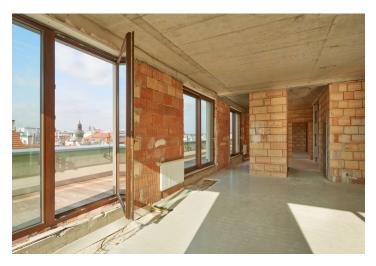

The apartment is offered in the state of **shell & core**, i.e. before the completion of the final surfaces such as floors, tiles, and kitchen, providing the future owner with the possibility to finish the interior according to his or her own taste and needs. The main living area is oriented toward the **south and west**. All rooms have access to the terrace, the apartment **can be entered directly from the elevator** or from the common stairwell. There is the possibility to purchase **2 on-site garage parking spaces at an extra cost**. **2 cellars** and VAT are included in the price.