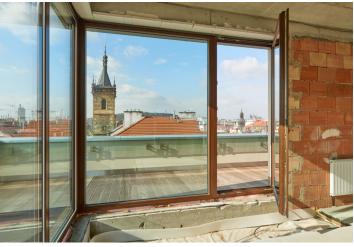

The apartment is offered in the state of **shell & core**, i.e. before the completion of the final surfaces such as floors, tiles, and kitchen, providing the future owner with the possibility to finish the interior according to his or her own taste and needs. The main living area is oriented toward the **south and west**. All rooms have access to the terrace, the apartment **can be entered directly from the elevator** or from the common stairwell. There is the possibility to purchase **2 on-site garage parking spaces at an extra cost**. **2 cellars** and VAT are included in the price.