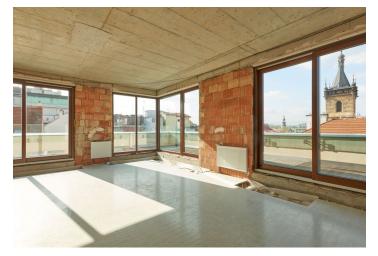

The apartment is offered in the state of **shell & core**, i.e. before the completion of the final surfaces such as floors, tiles, and kitchen, providing the future owner with the possibility to finish the interior according to his or her own taste and needs. The main living area is oriented toward the **south and west**. All rooms have access to the terrace, the apartment **can be entered directly from the elevator** or from the common stairwell. There is the possibility to purchase **2 on-site garage parking spaces at an extra cost**. **2 cellars** and VAT are included in the price.