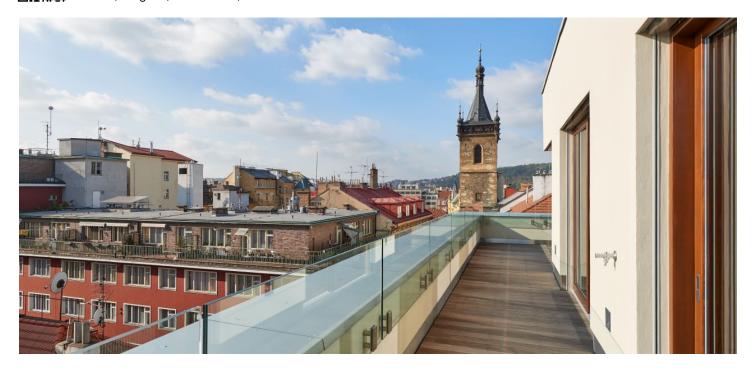

\* Area of the unit according to the Civil Code. The area consists of the sum total area of the entire unit bounded by perimeter walls.

New 3-bedroom penthouse boasting a terrace, on the topmost 6th floor (without sloping ceilings) of a Prague apartment building situated in a completely renovated Functionalist building with a cellar and 11 garage parking spaces. It is located in the city centre on a quiet street between the Můstek and Karlovo náměstí metro stations. The building was carefully renovated with an emphasis on high quality materials, attention to detail, preserved original features, and the addition of a reception. The project offers a total of 19 apartments of various sizes and layouts.

The apartment is offered in the state of **shell & core**, i.e. before the completion of the final surfaces such as floors, tiles, and kitchen, providing the future owner with the possibility to finish the interior according to his or her own taste and needs. The main living area is oriented toward the **south and west**. All rooms have access to the terrace, the apartment **can be entered directly from the elevator** or from the common stairwell. There is the possibility to purchase **2 on-site garage parking spaces at an extra cost**. **2 cellars** and VAT are included in the price.

The building is located near the Novoměstská radnice town hall, just a 3-minute walk from the metro and tram stops on Karlovo náměstí square and 7 minutes from the Můstek metro station on Wenceslas Square. The location offers complete urban amenities and plenty of cultural, social, and sports activities.