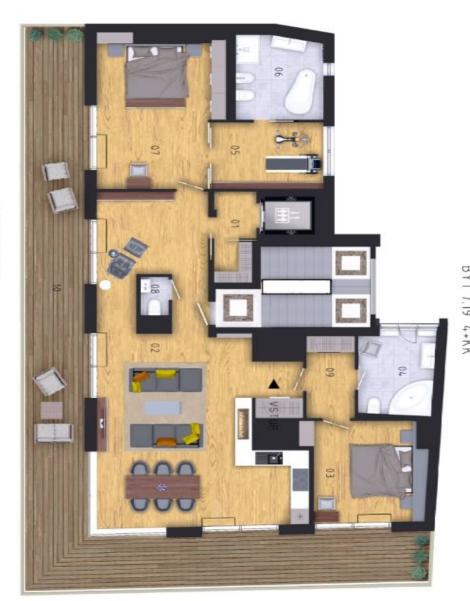

# **Apartment Three-bedroom (4+kk)**

147 m², Prague 1, Nové Město, Příčná

LEGENDA MISTNOSTI

01 ZÁDVEŘÍ 5,01 m²

02 OBÝVAČÍ POKOJ, KK 68,31 m²

03 LOŽNICE 15,36 m²

04 KOUPELNA 8,24 m²

05 POSILOVNA 10,05 m²

06 KOUPELNA 9,49 m²

07 LOŽNICE 23,91 m²

08 WE 1,48 m²

09 CHODBA 5,42 m²

10 TERASA 60,28 m²

297,53 m²