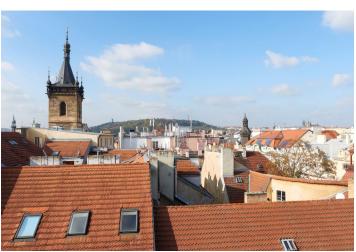

\* Area of the unit according to the Civil Code. The area consists of the sum total area of the entire unit bounded by perimeter walls.

New 3-bedroom penthouse boasting a terrace, on the topmost 6th floor (without sloping ceilings) of a Prague apartment building situated in a completely renovated Functionalist building with a cellar and 11 garage parking spaces. It is located in the city centre on a quiet street between the Můstek and Karlovo náměstí metro stations. The building was carefully renovated with an emphasis on high quality materials, attention to detail, preserved original features, and the addition of a reception. The project offers a total of 19 apartments of various sizes and layouts.

The building is located near the Novoměstská radnice town hall, just a 3-minute walk from the metro and tram stops on Karlovo náměstí square and 7 minutes from the Můstek metro station on Wenceslas Square. The location offers complete urban amenities and plenty of cultural, social, and sports activities.