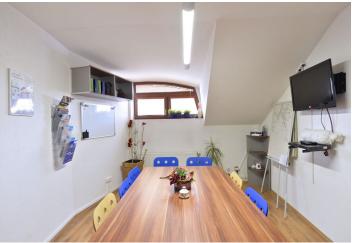

The house consists of 4 floors including a basement and attic, with **separate housing units of one 1-bedroom and 2-bedroom layouts**. The house is connected to an extension with entry hall, sauna and garage; the roof was turned into a **spacious terrace** accessible from the kitchen on the 1st floor. The **garage** has space for 2 cars, additional parking is available on the paved courtyard.

Equipped with laminate floating floors and tiles, wooden euro windows, wooden doors and internal staircase, gas boiler. The house underwent **a complete reconstruction in 2004** including a construction of an additional floor, which was approved in 2005; It is connected to the public water supply, sewerage, gas and electricity.