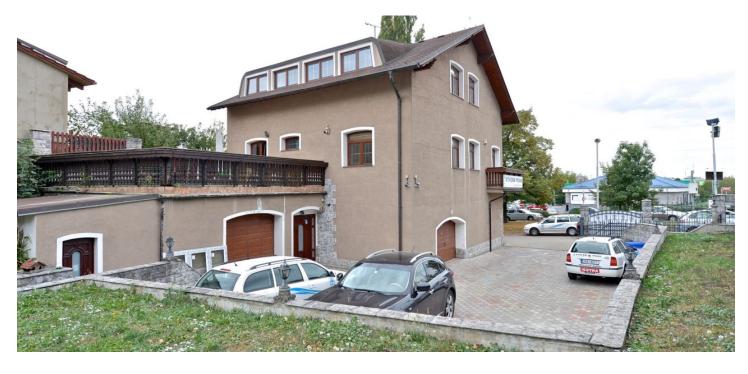

Multi-generation family house with a large terrace, sauna and garage, located in a residential area of Prague 9 – Horní Počernice. Full amenities onsite and excellent access to downtown Prague thanks to the nearby bus stop, with a 3-minute connection to Černý Most shopping mall and metro station.

The house consists of 4 floors including a basement and attic, with **separate housing units of one 1-bedroom and 2-bedroom layouts**. The house is connected to an extension with entry hall, sauna and garage; the roof was turned into a **spacious terrace** accessible from the kitchen on the 1st floor. The **garage** has space for 2 cars, additional parking is available on the paved courtyard.