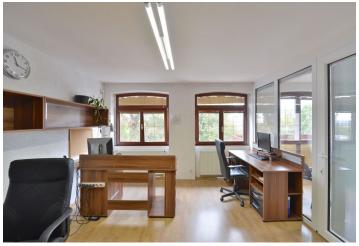

The house consists of 4 floors including a basement and attic, with **separate housing units of one 1-bedroom and 2-bedroom layouts**. The house is connected to an extension with entry hall, sauna and garage; the roof was turned into a **spacious terrace** accessible from the kitchen on the 1st floor. The **garage** has space for 2 cars, additional parking is available on the paved courtyard.

Equipped with laminate floating floors and tiles, wooden euro windows, wooden doors and internal staircase, gas boiler. The house underwent **a complete reconstruction in 2004** including a construction of an additional floor, which was approved in 2005; It is connected to the public water supply, sewerage, gas and electricity.