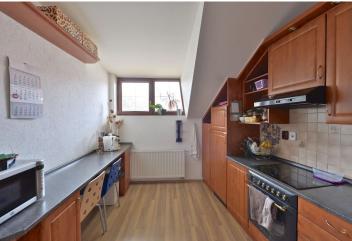

The house consists of 4 floors including a basement and attic, with **separate housing units of one 1-bedroom and 2-bedroom layouts**. The house is connected to an extension with entry hall, sauna and garage; the roof was turned into a **spacious terrace** accessible from the kitchen on the 1st floor. The **garage** has space for 2 cars, additional parking is available on the paved courtyard.

Equipped with laminate floating floors and tiles, wooden euro windows, wooden doors and internal staircase, gas boiler. The house underwent **a complete reconstruction in 2004** including a construction of an additional floor, which was approved in 2005; It is connected to the public water supply, sewerage, gas and electricity.