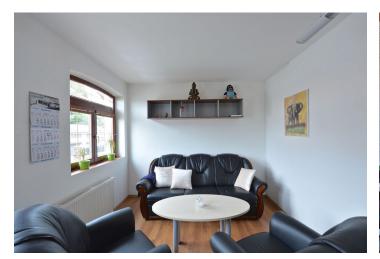

The house consists of 4 floors including a basement and attic, with **separate housing units of one 1-bedroom and 2-bedroom layouts**. The house is connected to an extension with entry hall, sauna and garage; the roof was turned into a **spacious terrace** accessible from the kitchen on the 1st floor. The **garage** has space for 2 cars, additional parking is available on the paved courtyard.

Equipped with laminate floating floors and tiles, wooden euro windows, wooden doors and internal staircase, gas boiler. The house underwent **a complete reconstruction in 2004** including a construction of an additional floor, which was approved in 2005; It is connected to the public water supply, sewerage, gas and electricity.