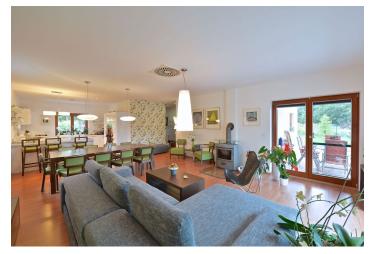

Sold

The house features an open-plan living room with kitchen, dining room and access to the terrace and sunroom, 2 bedrooms, study, bathroom with bathtub, shower, sink and toilet, and a separate toilet.

of Prague.

Equipped with marble and slate tiles in the conservatory, floating laminate floors, ceramic wall and floor tiles, Nolte kitchen, wooden Euro-profile windows, LED lighting, alarm, heat pump providing both heating and cooling, fireplace, electric boiler. The purchase price includes all equipment shown in the photographs.