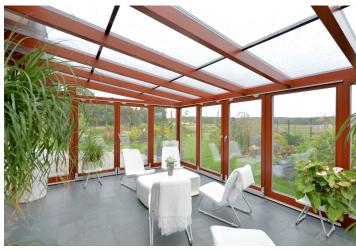

Sold

The house features an open-plan living room with kitchen, dining room and access to the terrace and sunroom, 2 bedrooms, study, bathroom with bathtub, shower, sink and toilet, and a separate toilet.

of Prague.

Equipped with marble and slate tiles in the conservatory, floating laminate floors, ceramic wall and floor tiles, Nolte kitchen, wooden Euro-profile windows, LED lighting, alarm, heat pump providing both heating and cooling, fireplace, electric boiler. The purchase price includes all equipment shown in the photographs.