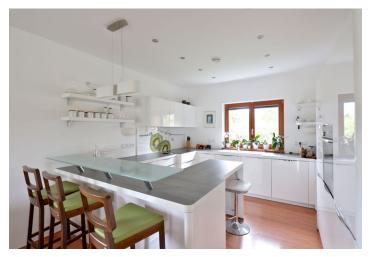

Sold

The house features an open-plan living room with kitchen, dining room and access to the terrace and sunroom, 2 bedrooms, study, bathroom with bathtub, shower, sink and toilet, and a separate toilet.

of Prague.

Equipped with marble and slate tiles in the conservatory, floating laminate floors, ceramic wall and floor tiles, Nolte kitchen, wooden Euro-profile windows, LED lighting, alarm, heat pump providing both heating and cooling, fireplace, electric boiler. The purchase price includes all equipment shown in the photographs.