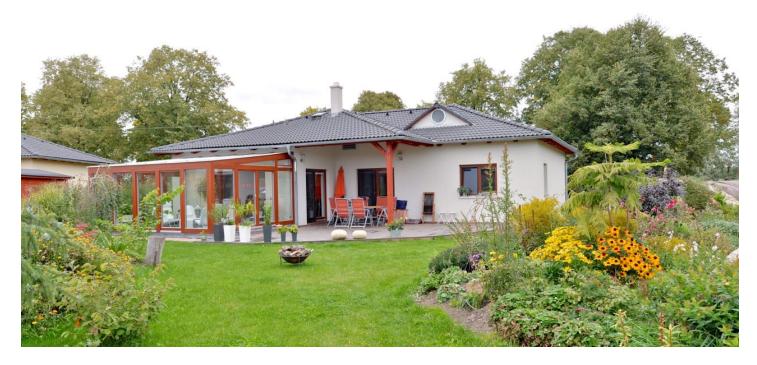

Boasting a fireplace, wine cellar and a lovely, carefully maintained garden with swimming pool, this family house is located in the village of Rybníky, in a pleasant natural area with vast forests and several ponds - just a 5-minute drive from Dobříš and 45 minutes via R4 expressway to the center

In the garden there is a swimming pool, **insulated garden house**, concrete **wine cellar** with seating, and preparation for a pool and jacuzzi; 2 paved parking spaces on the plot. There is also a water tank connected for irrigation of the garden, a 40 m deep well, and a cesspit.

Quiet residential location just a 5-minute drive from full amenities in nearby Dobříš - including kindergartens, schools, a grammar school, health center, sports hall, supermarket, etc.

Interior 150 m², winter garden 30 m², wine cellar 30 m², built-up areaa 144 m², grden 1 287 m², plot 1 431 m².