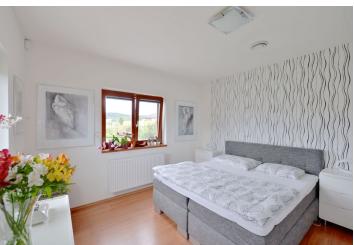

Sold

The house features an open-plan living room with kitchen, dining room and access to the terrace and sunroom, 2 bedrooms, study, bathroom with bathtub, shower, sink and toilet, and a separate toilet.